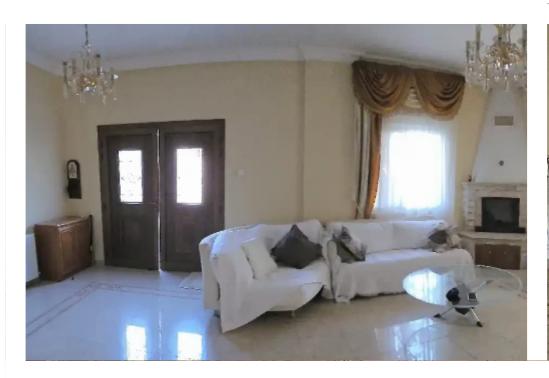

Parking spaces: Uncovered cars

Available from: 2024-09-10

Offered at: 1,100

Type: SemidetachedHouse

and approximately 170 sq.m. of living space. ?? Enjoy the cozy ambiance with a working fireplace and heating system. The house stays cool in the summer and warm in the winter. ?? The floors are covered with laminate, and there is solar water heating. ?? It is located in a peaceful area with lovely neighbors. ??? Ipsanas Village boasts a developed infrastructure with banks, schools, kindergartens, stores like Lidl, KFC, Papaantoniou, Pop Life, cozy cafes, and more. ??? Rental price: 1700 euros per month....