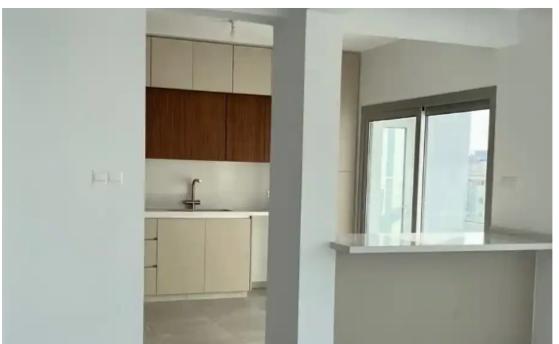

Bedrooms: 2

Parking spaces: Covered cars

Available from: 2024-09-11

Offered at: 2,800

Type: Penthouse

"""""2 bedroom penthouse fully renovated for rent (unfurnished). Apartment consists of a Foyer area, Tv area, Dining area with nook for small office, Kitchen, Laundry/Storage room, Guest WC, Bathroom, 2 bedrooms, balconies wrap around all apartment. Unobstructed sea views in beautiful location and overlooking a park. It has been fully renovated in June 2024 and everything is brand new (plumbing/electricity/lighting etc) Please call for a viewing."""""...