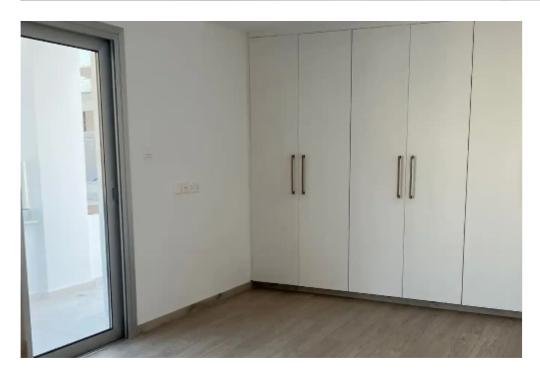

Bedrooms: 2

Parking spaces: Covered cars

Available from: 2024-09-11

Offered at: 2,800

Type: Penthouse

"""""2 bedroom penthouse fully renovated for rent (unfurnished). Apartment consists of a Foyer area, Tv area, Dining area with nook for small office, Kitchen, Laundry/Storage room, Guest WC, Bathroom, 2 bedrooms, balconies wrap around all apartment. Unobstructed sea views in beautiful location and overlooking a park. It has been fully renovated in June 2024 and everything is brand new (plumbing/electricity/lighting etc) Please call for a viewing."""""...