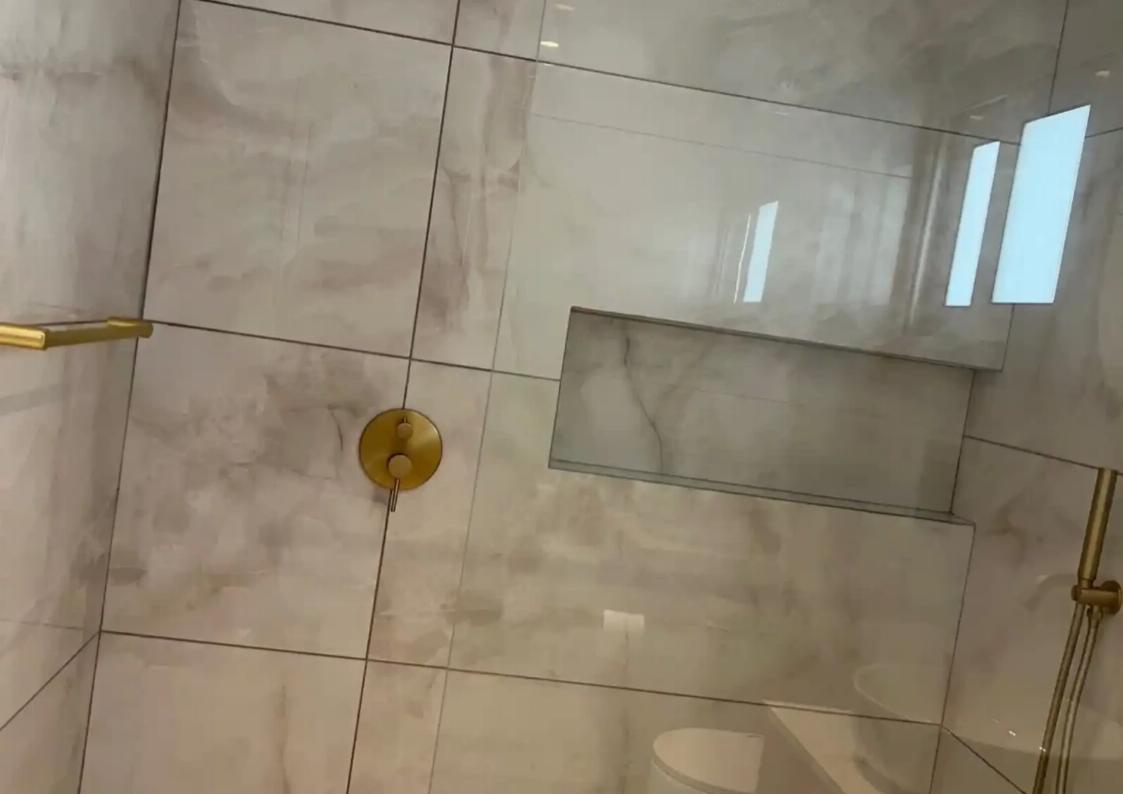

Bedrooms: 2

Parking spaces: Covered cars

Available from: 2024-09-11

Offered at: 2,800

Type: Penthouse

"""""2 bedroom penthouse fully renovated for rent (unfurnished). Apartment consists of a Foyer area, Tv area, Dining area with nook for small office, Kitchen, Laundry/Storage room, Guest WC, Bathroom, 2 bedrooms, balconies wrap around all apartment. Unobstructed sea views in beautiful location and overlooking a park. It has been fully renovated in June 2024 and everything is brand new (plumbing/electricity/lighting etc) Please call for a viewing."""""...