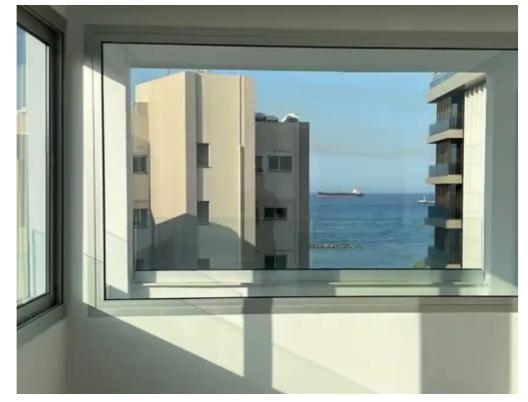

Bedrooms: 2

Parking spaces: Covered cars

Available from: 2024-09-11

Offered at: 2,800

Type: Penthouse

"""""2 bedroom penthouse fully renovated for rent (unfurnished). Apartment consists of a Foyer area, Tv area, Dining area with nook for small office, Kitchen, Laundry/Storage room, Guest WC, Bathroom, 2 bedrooms, balconies wrap around all apartment. Unobstructed sea views in beautiful location and overlooking a park. It has been fully renovated in June 2024 and everything is brand new (plumbing/electricity/lighting etc) Please call for a viewing."""""...