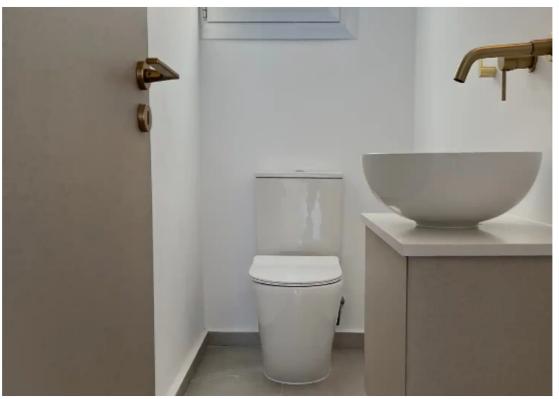

Bedrooms: 2

Parking spaces: Covered cars

Available from: 2024-09-11

Offered at: 2,800

Type: Penthouse

"""""2 bedroom penthouse fully renovated for rent (unfurnished). Apartment consists of a Foyer area, Tv area, Dining area with nook for small office, Kitchen, Laundry/Storage room, Guest WC, Bathroom, 2 bedrooms, balconies wrap around all apartment. Unobstructed sea views in beautiful location and overlooking a park. It has been fully renovated in June 2024 and everything is brand new (plumbing/electricity/lighting etc) Please call for a viewing."""""...