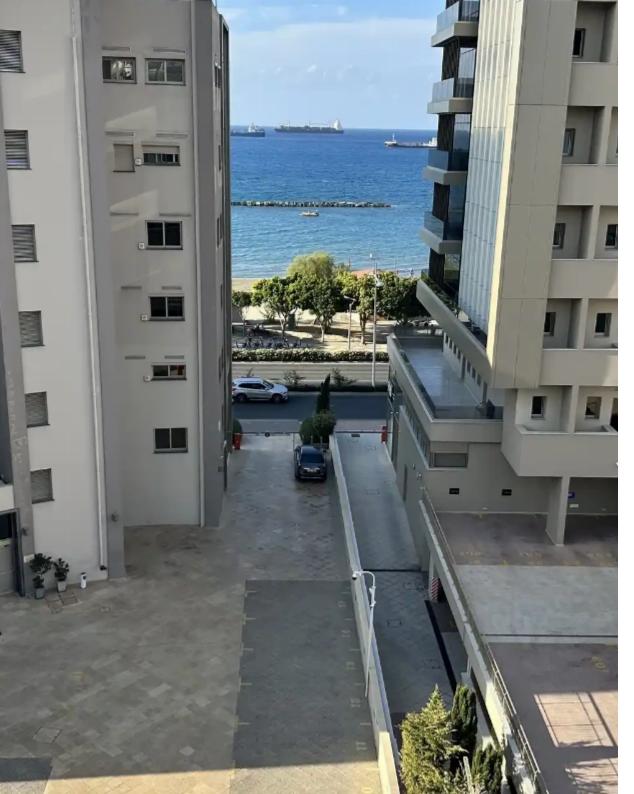

Bedrooms: 2

Parking spaces: Covered cars

Available from: 2024-09-11

Offered at: 2,800

Type: Penthouse

"""""2 bedroom penthouse fully renovated for rent (unfurnished). Apartment consists of a Foyer area, Tv area, Dining area with nook for small office, Kitchen, Laundry/Storage room, Guest WC, Bathroom, 2 bedrooms, balconies wrap around all apartment. Unobstructed sea views in beautiful location and overlooking a park. It has been fully renovated in June 2024 and everything is brand new (plumbing/electricity/lighting etc) Please call for a viewing."""""...