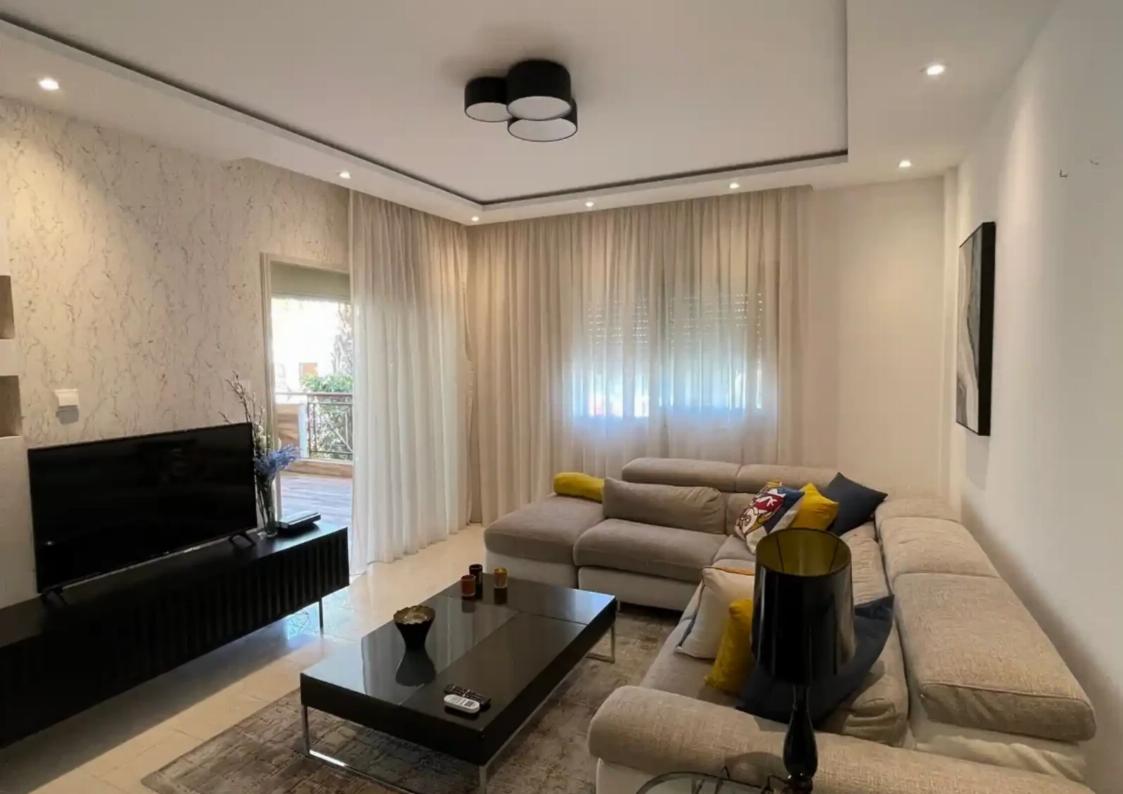

## 3-bedroom apartment to rent €1.800

Limassol, Grigori-Afxentiou-Timou-Prodromou-Mesa-Geitonia-4003, Cyprus

**Offered at:** € 1,800

**Estate ID:** 61167

**Ref:** ba5427403

NET internal area: 120

Bathrooms: 3

Bedrooms: 3

Available from: 2024-09-11

Offered at: 1,80

ype: **Apartment** 

Beautiful 3 bedroom apartment in a quiet residential area in Mesa Geitonia. The apartment has been recently renovated and consists of open plan kitchen and living room area, 2 bathrooms plus guest toilet, 3 bedrooms, veranda, covered parking and storage room. Fully furnished with all the electrical appliances....