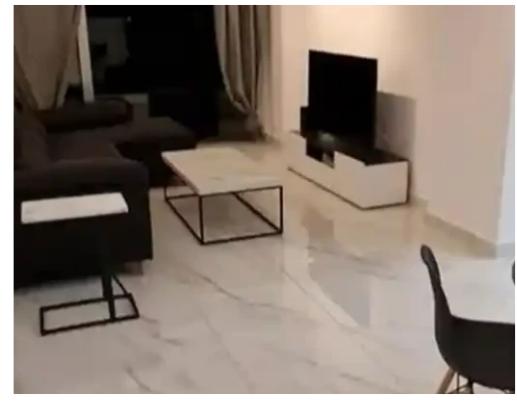

## 2-bedroom apartment to rent €1.600

Limassol, Alexandrou-Ypsilanti-St-Ypsonas-4191, Cyprus

**Offered at:** € 1,600

**Estate ID:** 61175

**Ref:** ba5427255

NET internal area: 110

Bathrooms: 2

Bedrooms: 2

Parking spaces: Covered cars

Available from: 2024-09-11

Offered at: 1,600

Type: Apartment

with easy access to the highway. The property is ready to move in, and its 5 minutes from Alpha Mega Stadium and 15 minutes from Heritage and The Island schools. It's only a couple of minutes from Supermarkets, Pharmacies, Bakery and kiosk and other convenient stores. ?Energy Efficiency Class A-including solar panels. ?Security Door with Video Phone system. ?The kitchen is equipped with appliances and washing machine. ?Double glazing with energy glasses and electric shutters. ?Master bedroom with en-suite shower and WC. ?Ext...