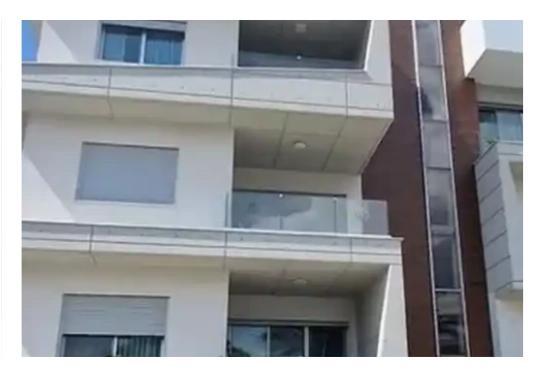

## 2-bedroom apartment to rent €1.600

Limassol, Alexandrou-Ypsilanti-St-Ypsonas-4191, Cyprus

**Offered at:** € 1,600

**Estate ID:** 61175

**Ref:** ba5427255

NET internal area: 110

Bathrooms: 2

Bedrooms: 2

Parking spaces: Covered cars

Available from: 2024-09-11

Offered at: 1,600

Type: Apartment

with easy access to the highway. The property is ready to move in, and its 5 minutes from Alpha Mega Stadium and 15 minutes from Heritage and The Island schools. It's only a couple of minutes from Supermarkets, Pharmacies, Bakery and kiosk and other convenient stores. ?Energy Efficiency Class A-including solar panels. ?Security Door with Video Phone system. ?The kitchen is equipped with appliances and washing machine. ?Double glazing with energy glasses and electric shutters. ?Master bedroom with en-suite shower and WC. ?Ext...