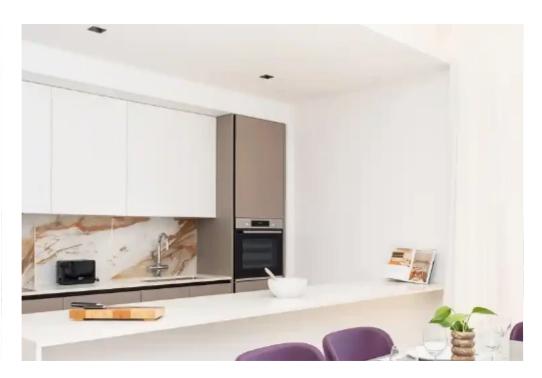

Parking spaces: Covered cars

Available from: 2024-09-11

Offered at: 3,00

Type: Apartment

Limassol. The flat is fully furnished with open plan kitchen, large dining area, living area, high ceilings and a private storage room. All electrical appliances are included in the flat such as washing machine, dishwasher, clothes dryer, fridge, electrical hob, oven and electrical wall heaters. The flat also includes fully air-condition split units in the Living and kitchen area as well as in every bedroom. It comes with a large covered furnished veranda.