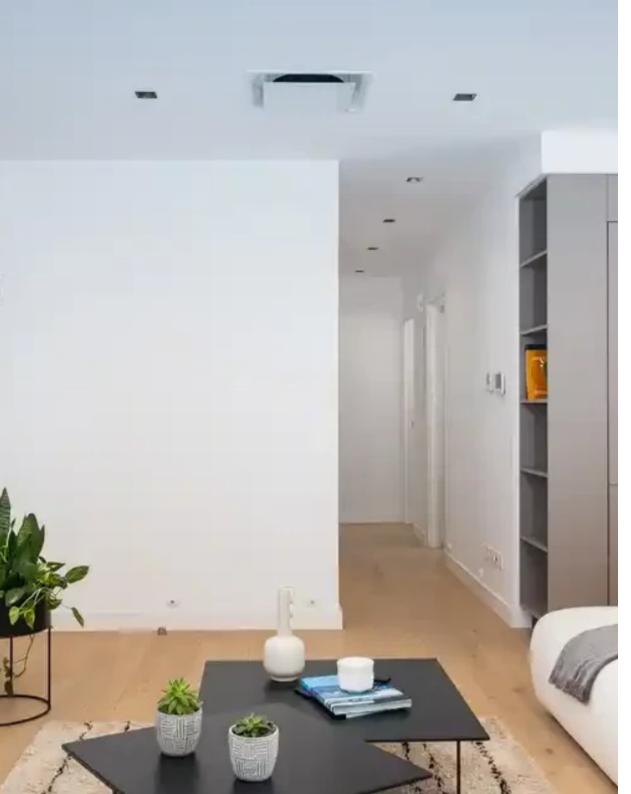

Parking spaces: Covered cars

Available from: 2024-09-11

Offered at: 3,00

Type: Apartment

Limassol. The flat is fully furnished with open plan kitchen, large dining area, living area, high ceilings and a private storage room. All electrical appliances are included in the flat such as washing machine, dishwasher, clothes dryer, fridge, electrical hob, oven and electrical wall heaters. The flat also includes fully air-condition split units in the Living and kitchen area as well as in every bedroom. It comes with a large covered furnished veranda.