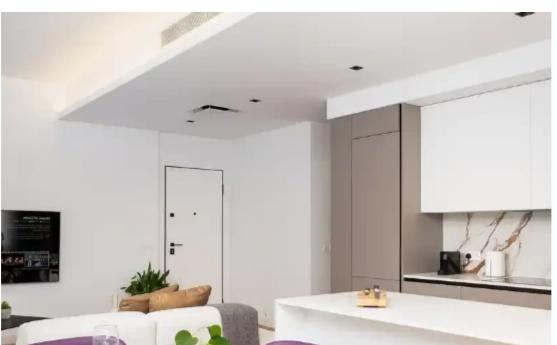

Parking spaces: Covered cars

Available from: 2024-09-11

Offered at: 3,00

Type: Apartment

Limassol. The flat is fully furnished with open plan kitchen, large dining area, living area, high ceilings and a private storage room. All electrical appliances are included in the flat such as washing machine, dishwasher, clothes dryer, fridge, electrical hob, oven and electrical wall heaters. The flat also includes fully air-condition split units in the Living and kitchen area as well as in every bedroom. It comes with a large covered furnished veranda.