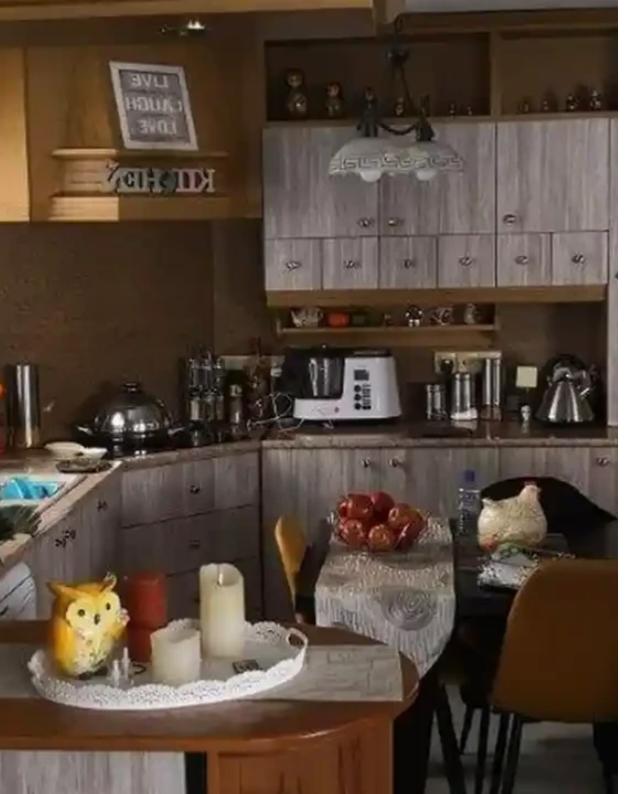

Bedrooms: 3

Parking spaces: Covered cars

Available from: 2024-09-11

Offered at: 380,000

Type: SemidetachedHouse

m2 plot (220 m2 covered area). It has two floors with outside garden. The property has been very well maintained. The ground floor consists of an open plan living dining room and kitchen featuring fireplace, utility room, storage room, connected office room, guest toilet and separate living room and veranda. On the first floor it has three bedrooms with fitted wardrobes, a family bathroom with toilet. A/C in all rooms. Great residential location ideal opportunity for buyers seeking a family home near the city center. Extras: Bbq ar...