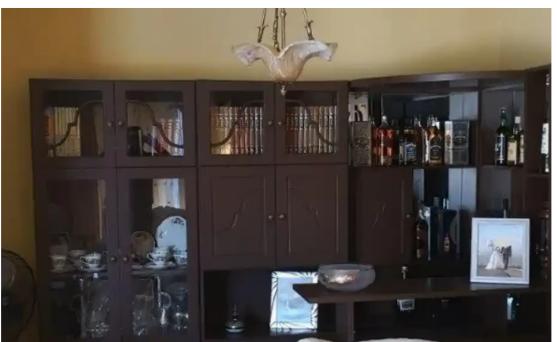

Bedrooms: 3

Parking spaces: Covered cars

Available from: 2024-09-11

Offered at: 380,000

Type: SemidetachedHouse

m2 plot (220 m2 covered area). It has two floors with outside garden. The property has been very well maintained. The ground floor consists of an open plan living dining room and kitchen featuring fireplace, utility room, storage room, connected office room, guest toilet and separate living room and veranda. On the first floor it has three bedrooms with fitted wardrobes, a family bathroom with toilet. A/C in all rooms. Great residential location ideal opportunity for buyers seeking a family home near the city center. Extras: Bbq ar...