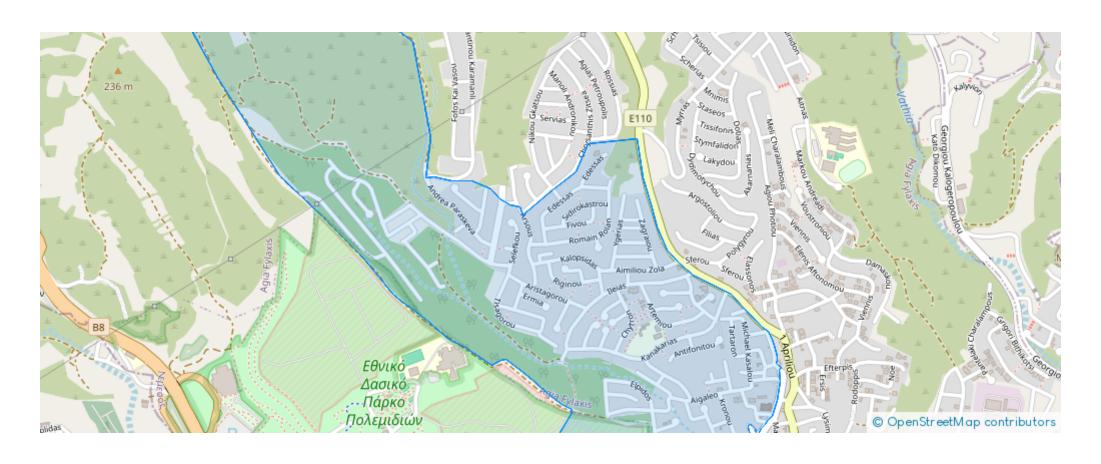

t:** € 380,000

**Estate ID:** 61208

**Ref:** ba5424902











NET internal area: 220



Bathrooms: 2



Bedrooms: 3



Parking spaces: Covered cars



Available from: 2024-09-11



Offered at: 380,000



Type: SemidetachedHouse

m2 plot (220 m2 covered area). It has two floors with outside garden. The property has been very well maintained. The ground floor consists of an open plan living dining room and kitchen featuring fireplace, utility room, storage room, connected office room, guest toilet and separate living room and veranda. On the first floor it has three bedrooms with fitted wardrobes, a family bathroom with toilet. A/C in all rooms. Great residential location ideal opportunity for buyers seeking a family home near the city center. Extras: Bbq ar...

## **Estate on map:**