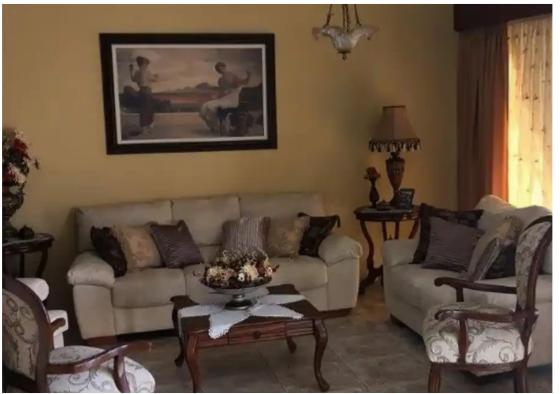

## 3-bedroom semi-detached f?r s?le €380.000

Limassol, Prymary-School-Agia-Phyla-Agia-Fylaxis-3115, Cyprus

**Offered at:** € 380,000

**Estate ID:** 61208

**Ref:** ba5424902

NET internal area: 220

Bathrooms: 2

Bedrooms: 3

Parking spaces: Covered cars

Available from: 2024-09-11

Offered at: 380,000

Type: SemidetachedHouse

m2 plot (220 m2 covered area). It has two floors with outside garden. The property has been very well maintained. The ground floor consists of an open plan living dining room and kitchen featuring fireplace, utility room, storage room, connected office room, guest toilet and separate living room and veranda. On the first floor it has three bedrooms with fitted wardrobes, a family bathroom with toilet. A/C in all rooms. Great residential location ideal opportunity for buyers seeking a family home near the city center. Extras: Bbq ar...