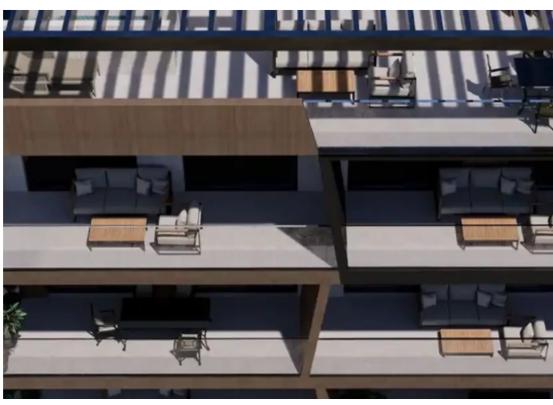

Density: 140 %

Available from: 2024-09-11

Offered at: 1,700,000

Planning zone: 140%

""""For sale. Neapolis area. The plot is 521 square meters. With planning permission. The building density is 140%. 200 meters to the sea. Construction permit for a 4-floor building with 8 two-bedroom apartments and a communal swimming pool on the roof"""""""...