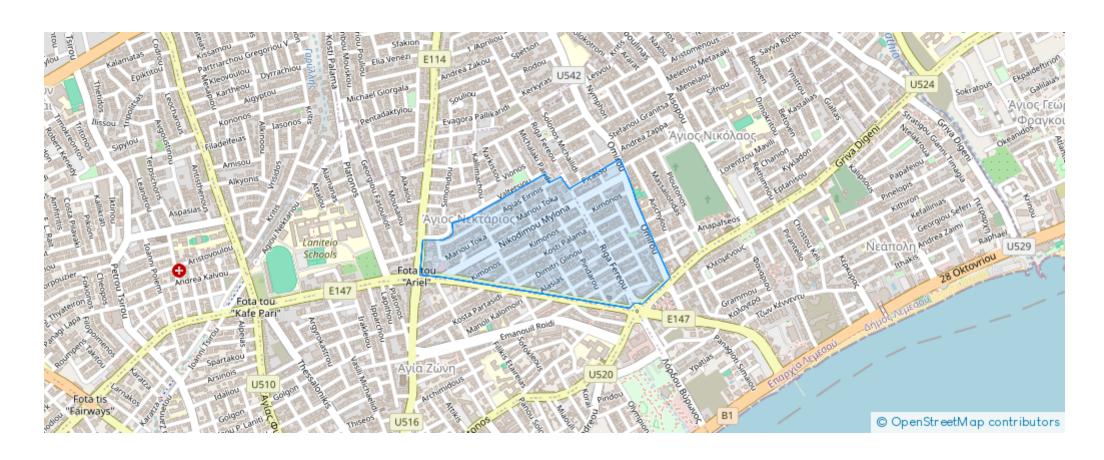

## Residential land 521 m<sup>2</sup>

€1.700.000

Limassol, Arch-Makariou-lii-Ave-Agios-Nektarios-3095, Cyprus

**Offered at:** €1,700,000

**Estate ID:** 61220

**Ref:** ba5424725











Total plot's-land's area: **521 m**<sup>2</sup>



Density: 140 %



Available from: 2024-09-11



Offered at: 1,700,000





Planning zone: 140%

""""For sale. Neapolis area. The plot is 521 square meters. With planning permission. The building density is 140%. 200 meters to the sea. Construction permit for a 4-floor building with 8 two-bedroom apartments and a communal swimming pool on the roof"""""""...

## **Estate on map:**