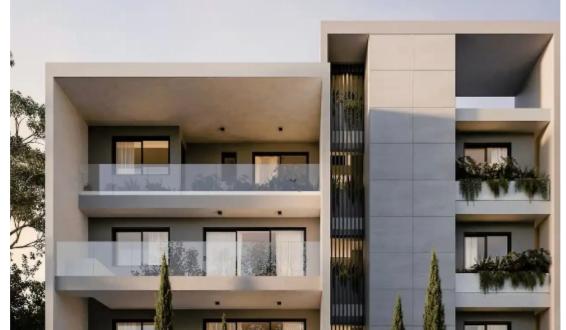

## €283.000

Limassol, Columbia-Chalomantres-Potamos-Germasogeias-4043, Cyprus

Offered at: € 338,000 Estate ID: 61227 Ref: ba5426249

""""""Featuring eight 1 - 2 bedroom apartments arranged over 3 floors, with parking on the ground floor. Located in Limassol's popular Columbia area, this is the perfect opportunity for investment or as a primary residence with excellent proximity to the main high street, and access to the main highway. The orientation of the project allows the apartments to command either south or west facing views from their private covered verandas.
Apartment Specification: ?Bedrooms: 2 ?Bathrooms: 1 ?Parking: 1 ?Indoor area: 62 m<sup>2</sup> ?Covered veranda: 16 m<sup>2</sup> ?Common area: 6 m<sup>2</sup> ?Total area: 84 m<sup>2</sup> Investment Benefits: ? 10% Early-bird discounts for off-plan property ? 7% Rental...