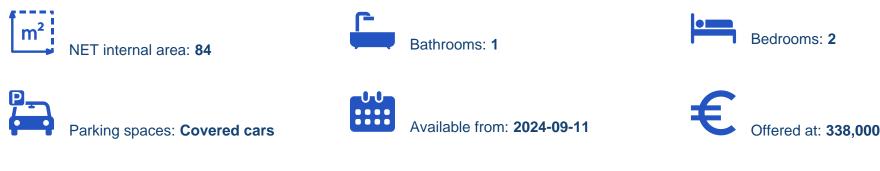

## €283.000

Limassol, Columbia-Chalomantres-Potamos-Germasogeias-4043, Cyprus

Offered at: € 338,000 Estate ID: 61227 Ref: ba5426249

""""""Featuring eight 1 - 2 bedroom apartments arranged over 3 floors, with parking on the ground floor. Located in Limassol's popular Columbia area, this is the perfect opportunity for investment or as a primary residence with excellent proximity to the main high street, and access to the main highway. The orientation of the project allows the apartments to command either south or west facing views from their private covered verandas.
Apartment Specification: ?Bedrooms: 2 ?Bathrooms: 1 ?Parking: 1 ?Indoor area: 62 m<sup>2</sup> ?Covered veranda: 16 m<sup>2</sup> ?Common area: 6 m<sup>2</sup> ?Total area: 84 m<sup>2</sup> Investment Benefits: ? 10% Early-bird discounts for off-plan property ? 7% Rental...