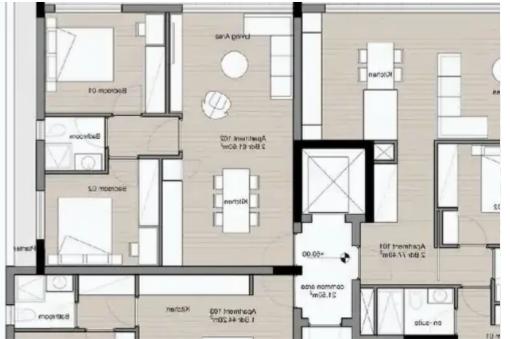

## €283.000

Limassol, Columbia-Chalomantres-Potamos-Germasogeias-4043, Cyprus

Offered at: € 338,000 Estate ID: 61227 Ref: ba5426249

""""""Featuring eight 1 - 2 bedroom apartments arranged over 3 floors, with parking on the ground floor. Located in Limassol's popular Columbia area, this is the perfect opportunity for investment or as a primary residence with excellent proximity to the main high street, and access to the main highway. The orientation of the project allows the apartments to command either south or west facing views from their private covered verandas.
Apartment Specification: ?Bedrooms: 2 ?Bathrooms: 1 ?Parking: 1 ?Indoor area: 62 m<sup>2</sup> ?Covered veranda: 16 m<sup>2</sup> ?Common area: 6 m<sup>2</sup> ?Total area: 84 m<sup>2</sup> Investment Benefits: ? 10% Early-bird discounts for off-plan property ? 7% Rental...