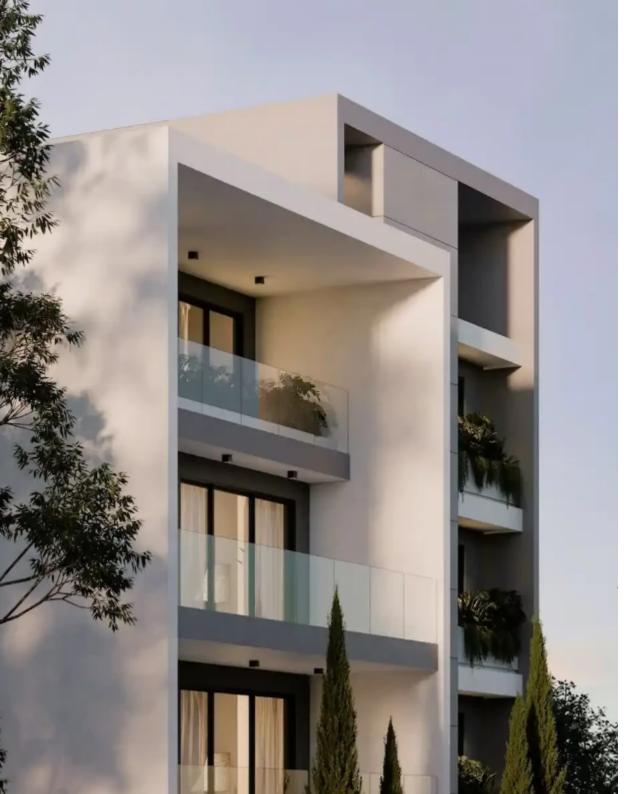

## €283.000

Limassol, Columbia-Chalomantres-Potamos-Germasogeias-4043, Cyprus

Offered at: € 338,000 Estate ID: 61227 Ref: ba5426249

""""""Featuring eight 1 - 2 bedroom apartments arranged over 3 floors, with parking on the ground floor. Located in Limassol's popular Columbia area, this is the perfect opportunity for investment or as a primary residence with excellent proximity to the main high street, and access to the main highway. The orientation of the project allows the apartments to command either south or west facing views from their private covered verandas.
Apartment Specification: ?Bedrooms: 2 ?Bathrooms: 1 ?Parking: 1 ?Indoor area: 62 m<sup>2</sup> ?Covered veranda: 16 m<sup>2</sup> ?Common area: 6 m<sup>2</sup> ?Total area: 84 m<sup>2</sup> Investment Benefits: ? 10% Early-bird discounts for off-plan property ? 7% Rental...