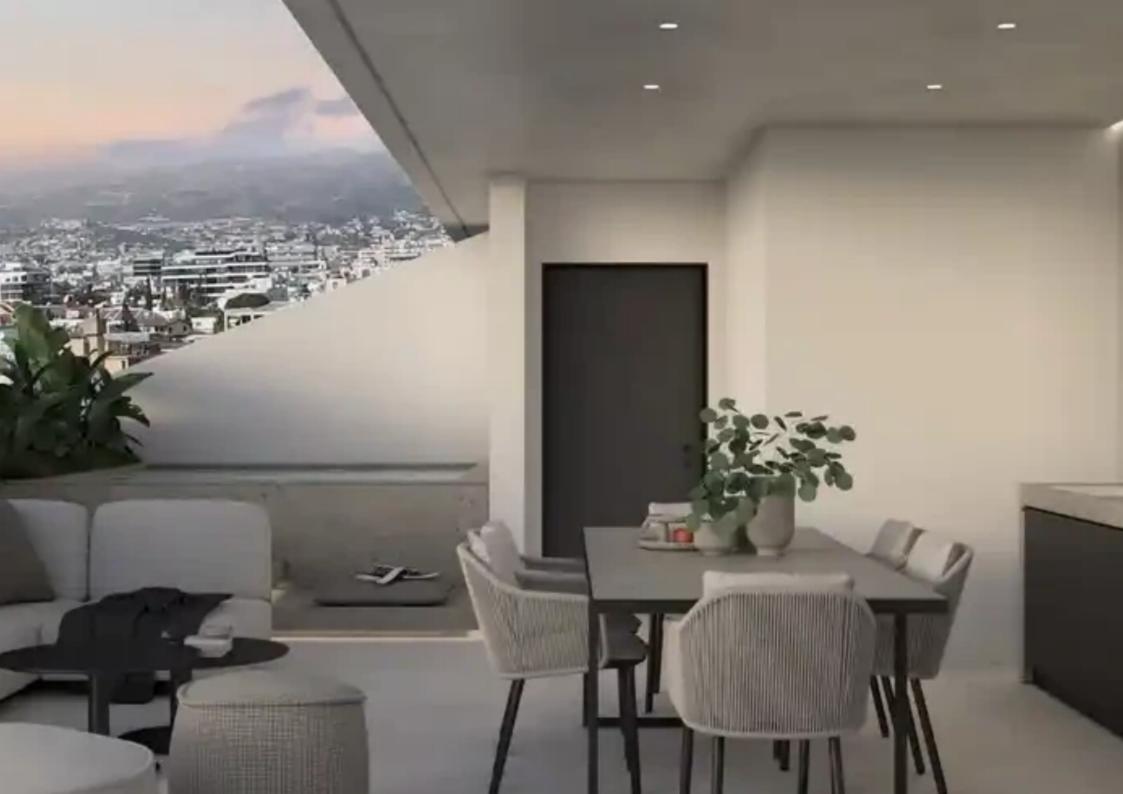

## 2-bedroom penthouse f?r s?le €545.000

Limassol, Arch-Makariou-lii-Ave-Agia-Zoni-3030, Cyprus

**Offered at:** € 545,000

**Estate ID:** 61230

**Ref:** ba5426271

NET internal area: 87

Bathrooms: 2

Bedrooms: 2

Parking spaces: Covered cars

Available from: 2024-09-11

Offered at: **545,000** 

Type: Penthouse

"""""Perfect for high-end living in The Central Location - 2 bedrooms - 2 bathrooms - Roof Garden - Open plan - Fully furnished - Nearby amenities:

Supermarkets, kiosks, parks, restaurants, cafes, pharmacies, schools - Easy access to the Sea Road - City View - Spacious rooms and covered balconies - Covered parking - Storage If you are interested, contact us to schedule a viewing"""""...