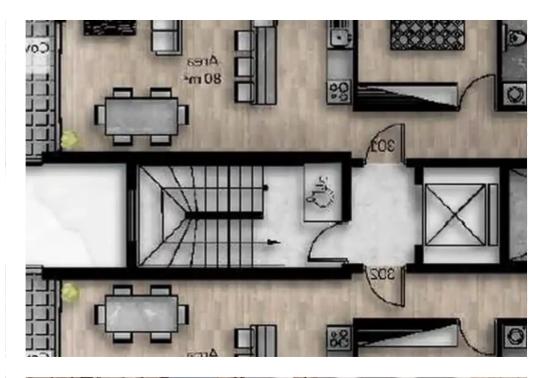

## 2-bedroom penthouse f?r s?le €310.000

Limassol, Lidl-Papantoniou-Store-Ypsonas-4187, Cyprus

**Offered at:** €310,000

**Estate ID:** 61231

**Ref:** ba5425098

NET internal area: 80

Bathrooms: 2

Bedrooms: 2

Parking spaces: Covered cars

Available from: 2024-09-11

Offered at: 310,000

Type: Penthouse

""""2 bedroom Penthouse in a quiet Residential Area of Ypsonas - 2 bedroom - 2 bathroom - 52 m2 Roof Garden With Private Pool - Open plan - Nearby amenities: Supermarkets, kiosks, cafes, pharmacies, schools - Easy access to the highway - Spacious rooms and covered balconies - Covered parking - Storage If you are interested, contact us to schedule a viewing""""...