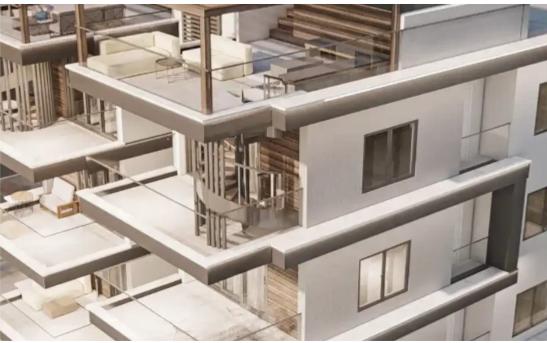

## 2-bedroom penthouse f?r s?le €310.000

Limassol, Lidl-Papantoniou-Store-Ypsonas-4187, Cyprus

**Offered at:** €310,000

**Estate ID:** 61231

**Ref:** ba5425098

NET internal area: 80

Bathrooms: 2

Bedrooms: 2

Parking spaces: Covered cars

Available from: 2024-09-11

Offered at: 310,000

Type: Penthouse

""""2 bedroom Penthouse in a quiet Residential Area of Ypsonas - 2 bedroom - 2 bathroom - 52 m2 Roof Garden With Private Pool - Open plan - Nearby amenities: Supermarkets, kiosks, cafes, pharmacies, schools - Easy access to the highway - Spacious rooms and covered balconies - Covered parking - Storage If you are interested, contact us to schedule a viewing""""...