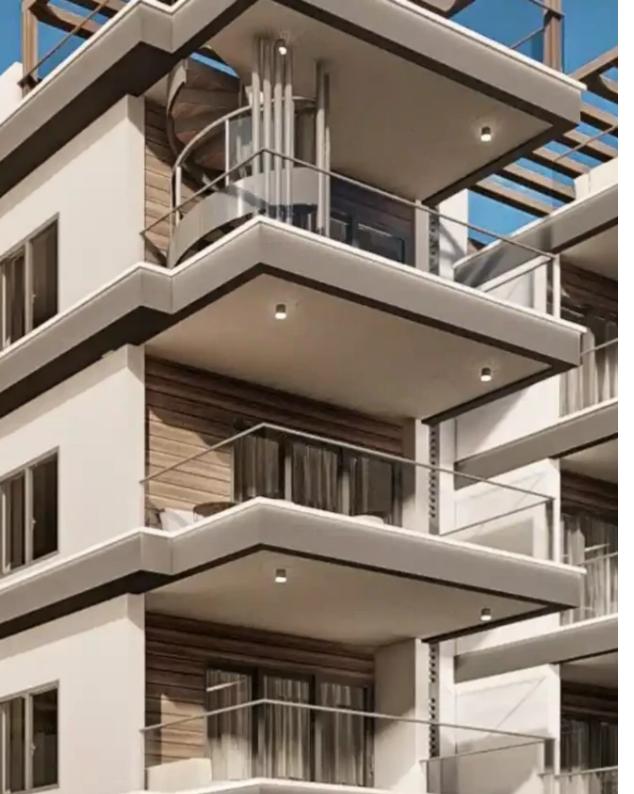

## 2-bedroom penthouse f?r s?le €310.000

Limassol, Lidl-Papantoniou-Store-Ypsonas-4187, Cyprus

**Offered at:** €310,000

**Estate ID:** 61231

**Ref:** ba5425098

NET internal area: 80

Bathrooms: 2

Bedrooms: 2

Parking spaces: Covered cars

Available from: 2024-09-11

Offered at: 310,000

Type: Penthouse

""""2 bedroom Penthouse in a quiet Residential Area of Ypsonas - 2 bedroom - 2 bathroom - 52 m2 Roof Garden With Private Pool - Open plan - Nearby amenities: Supermarkets, kiosks, cafes, pharmacies, schools - Easy access to the highway - Spacious rooms and covered balconies - Covered parking - Storage If you are interested, contact us to schedule a viewing""""...