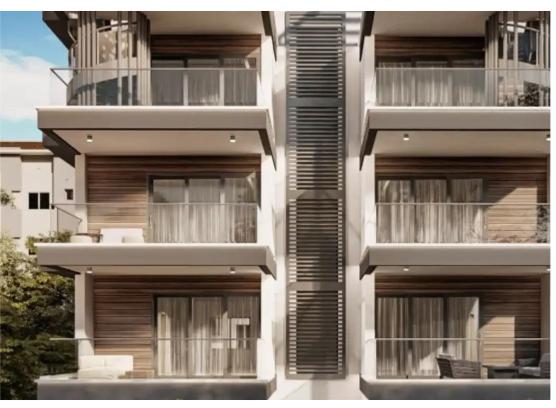

Parking spaces: Covered cars

Available from: 2024-09-11

Offered at: 310,000

Type: Penthouse

""""2 bedroom Penthouse in a quiet Residential Area of Ypsonas - 2 bedroom - 2 bathroom - 52 m2 Roof Garden With Private Pool - Open plan - Nearby amenities: Supermarkets, kiosks, cafes, pharmacies, schools - Easy access to the highway - Spacious rooms and covered balconies - Covered parking - Storage If you are interested, contact us to schedule a viewing""""...