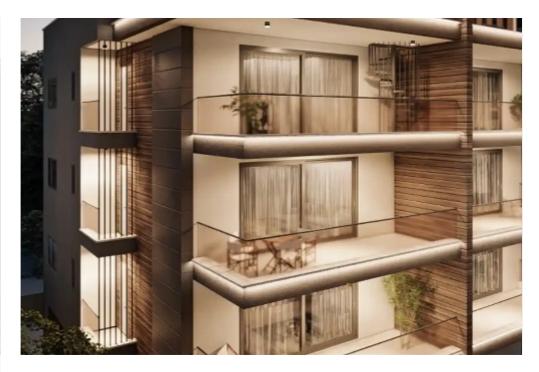

## €310.000

Limassol, Pano-Polemidia-4130, Cyprus

Offered at: €310,000 Estate ID: 61243 Ref: ba5425431

""""Nestled in the heart of Limassol, the Celeste Residence provides a perfect blend of modern luxury and cozy charm within a safe residential neighbourhood. Located in the vibrant Ekali area, this elegant three-story building offers six exquisitely designed two-bedroom apartments, ideal for those seeking both comfort and convenience. Just minutes away from the motorway and close to a plethora of amenities, this apartment ensures that everything you need is right at your fingertips. Key Features: - 2 Bedrooms: Spacious, well-lit, and inviting rooms designed for relaxation and rest. - 80 sqm Internal Area: Thoughtfully laid out to maximize comfort and functionality. - 19 sqm Covered Verand...