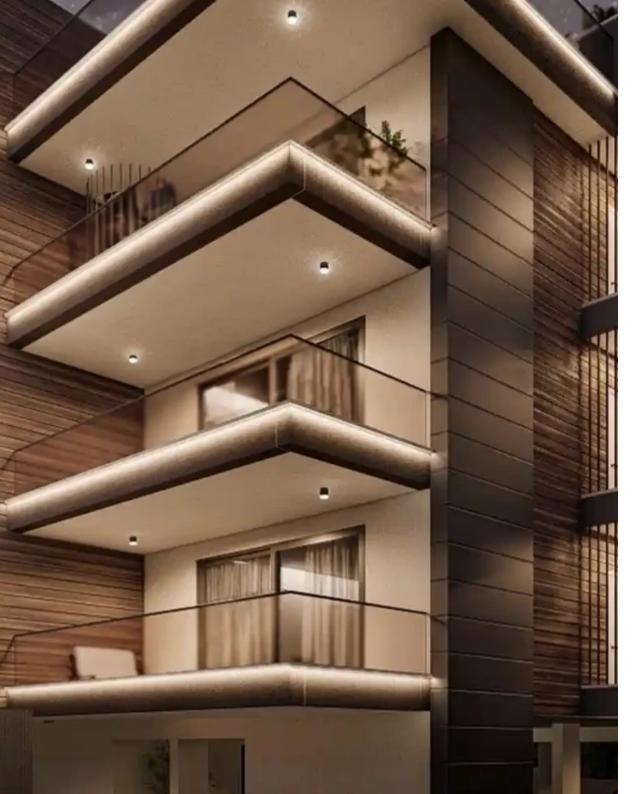

## €310.000

Limassol, Pano-Polemidia-4130, Cyprus

Offered at: €310,000 Estate ID: 61243 Ref: ba5425431

""""Nestled in the heart of Limassol, the Celeste Residence provides a perfect blend of modern luxury and cozy charm within a safe residential neighbourhood. Located in the vibrant Ekali area, this elegant three-story building offers six exquisitely designed two-bedroom apartments, ideal for those seeking both comfort and convenience. Just minutes away from the motorway and close to a plethora of amenities, this apartment ensures that everything you need is right at your fingertips. Key Features: - 2 Bedrooms: Spacious, well-lit, and inviting rooms designed for relaxation and rest. - 80 sqm Internal Area: Thoughtfully laid out to maximize comfort and functionality. - 19 sqm Covered Verand...