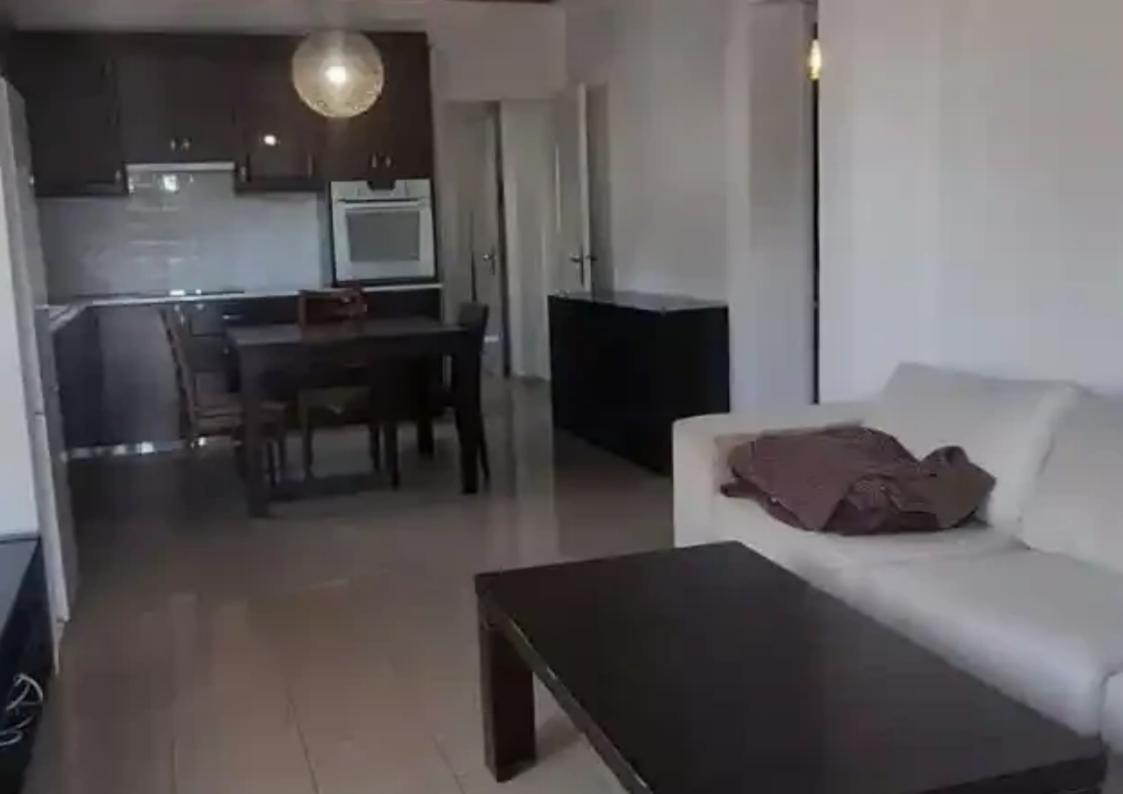

## 2-bedroom apartment to rent €1.200

Limassol, Episkopi-4620, Cyprus

Offered at: €1,200

**Estate ID:** 61272

**Ref:** ba5430678

NET internal area: 78

Bathrooms: 2

Bedrooms: 2

Parking spaces: Covered cars

Available from: 2024-09-12

Offered at: 1,200

Type: Apartment

"""""EPISKOPI A 2 bedroom apartment just hit the market in Episkopi, very close to Episkopiana Hotel. The property has been renovated and is available for immediate occupancy. Check below some of the features. FEATURES -2 Bedrooms -82sqm Covered Living Area -14sqm Covered Veranda -10sqm Storage Unit -2 nd Floor -Small building (6 aprts in total) -Fully Furnished -Fully A/C -All electrical Appliances -1 guest W/C -1 Main bathroom -Elevator -1 Covered Parking A great option to explore!""""""...