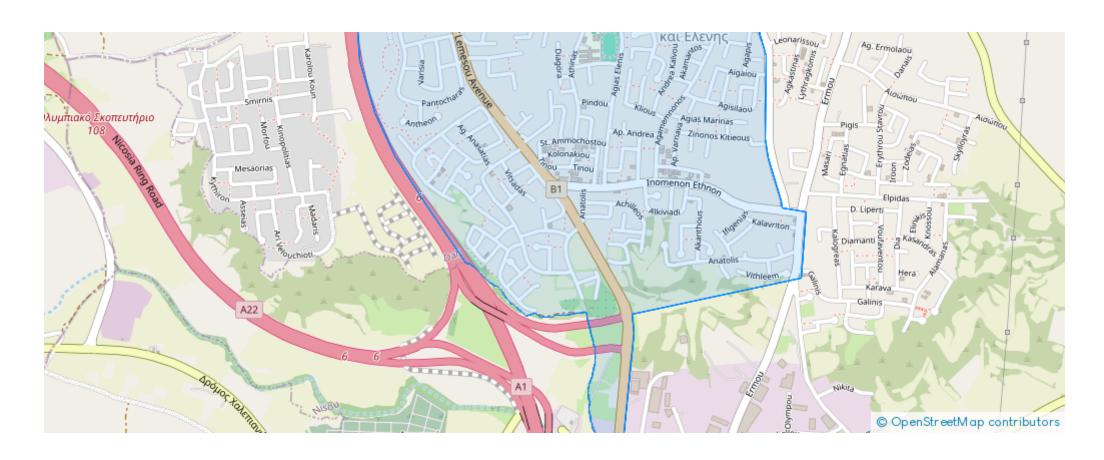

€220,000

**Estate ID:** 61329

**Ref:** ba5429299











NET internal area: 160



Bathrooms: 3



Bedrooms: 3



Parking spaces: Covered cars



Available from: 2024-09-12



Offered at: 220,000



Type: SemidetachedHouse

approximately 870m northeast of Pera Chorio Nisou Gymnasium. The property is located in a pure residential area with good access to the motorway and close to schools, supermarkets and other amenities. It is an excellent location which designates an increased demand for residential properties due to its attractiveness and accessibility. The house was constructed around the year 2009 and on the ground floor consists of a living and dining room, a kitchen, utility room and a guest toilet. On the 1st floor there are three bedrooms [the maste...

## **Estate on map:**