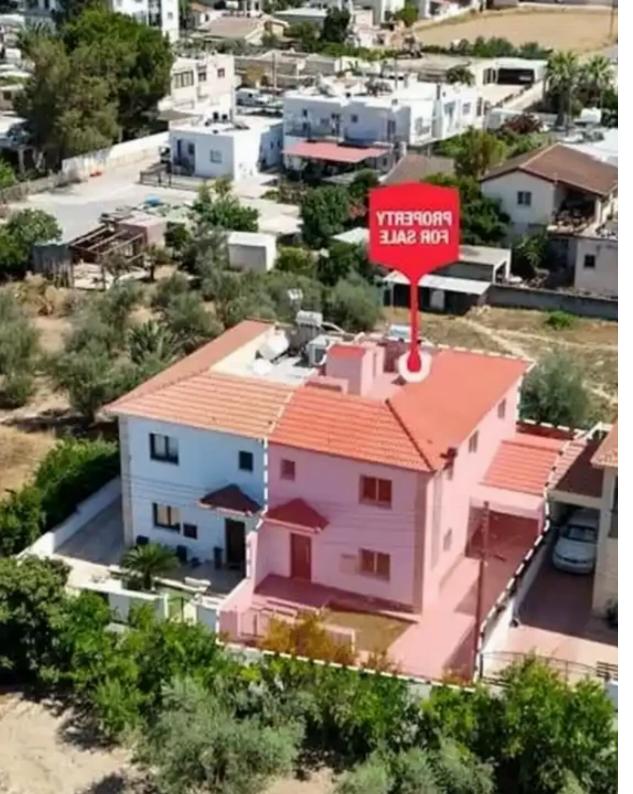

## 3-bedroom semi-detached f?r s?le €220.000

Nicosia, Dali-Kallithea-2548, Cyprus

**Offered at:** €220,000

**Estate ID:** 61329

**Ref:** ba5429299

NET internal area: 160

Bathrooms: 3

Bedrooms: 3

Parking spaces: Covered cars

Available from: 2024-09-12

Offered at: 220,000

Type: SemidetachedHouse

approximately 870m northeast of Pera Chorio Nisou Gymnasium. The property is located in a pure residential area with good access to the motorway and close to schools, supermarkets and other amenities. It is an excellent location which designates an increased demand for residential properties due to its attractiveness and accessibility. The house was constructed around the year 2009 and on the ground floor consists of a living and dining room, a kitchen, utility room and a guest toilet. On the 1st floor there are three bedrooms [the maste...