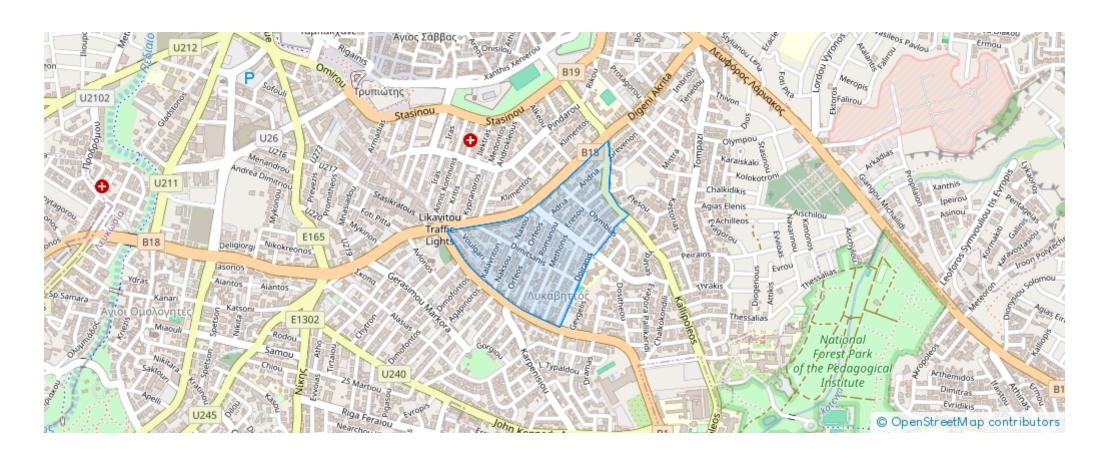

tal plot's-land's area: 557 m<sup>2</sup>



Coverage: 0 %



Available from: 2024-09-12







Planning zone: ??3

""Perfectly located in the heart of Nicosia, in the rapidly growing Likavitos area just steps from the bustling Makariou avenue. This highly desirable location is seeing significant development and growth, making it the perfect time to invest. Key Investment Features ----Total Market Value (TMV)------• Plot Area 557m2 • Buildable Covered Area 779.8m2 • Covered Verandas 194.95m2 • Total Covered Area 974m2 • Market Value per sq.m €2,550 >Total Market Value of Development (TMV) € 2,485,613 ----Total Development Cost (TDC)------ • Development cost @ € 1,400 €1,364,650 •

Construction-Related Professional fees @4% €54,586 • Unforseen expenses €68,233 >T...

## **Estate on map:**