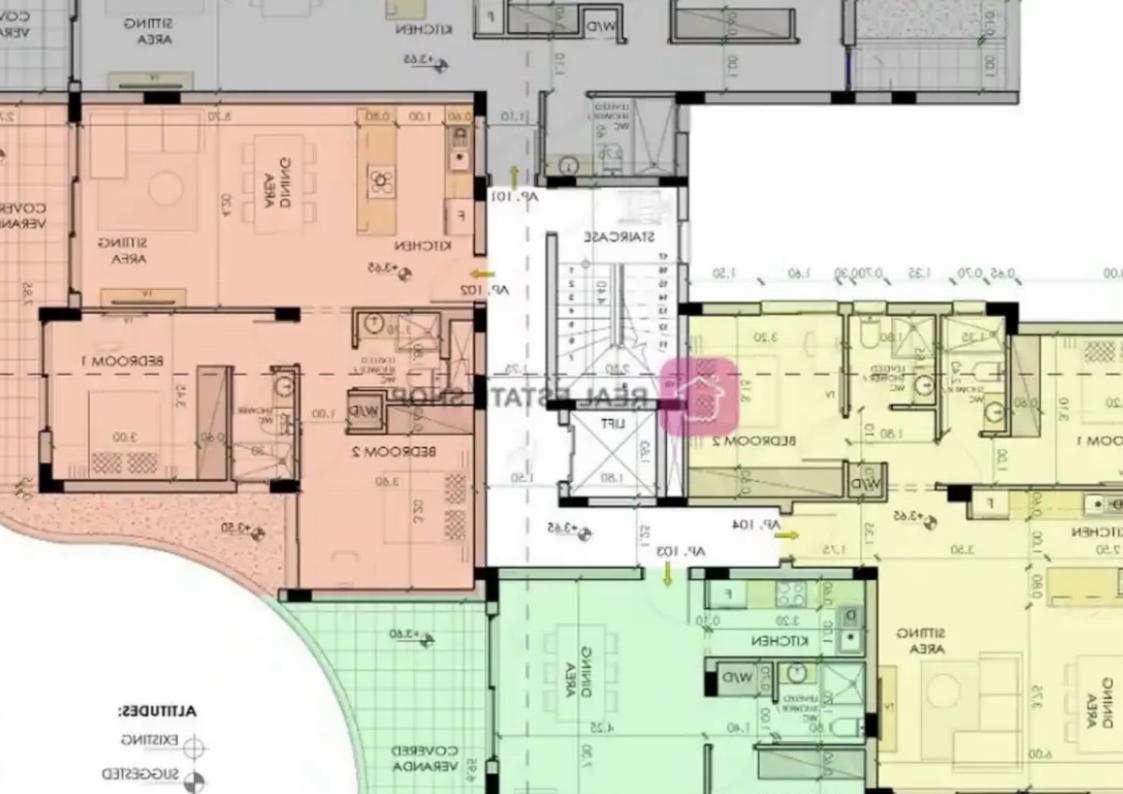

## 2-bedroom apartment f?r s?le €180.000

Nicosia, Lidl-Agia-Paraskevi-Agios-Nikolaos-Lakatamia-2311, Cyprus

**Offered at:** € 180,000

**Estate ID:** 61341

**Ref:** ba5429253

NET internal area: 80

Bathrooms: 2

Bedrooms: 2

Available from: 2024-09-12

Offered at: 180,000

ype: **Apartment** 

A standout residential tower near Lidl and AlphaMega in Lakatamia. This three-floor building has 12 thoughtfully designed apartments. Each floor with 4 distinct apartments available in 1, 2, and 3-bedroom configurations. Two of these apartments are complemented by private roof gardens. Not just designed for residential use, every apartment can seamlessly be transformed into an office or working space, making it an ideal choice for professionals and businesses looking for a dynamic environment....