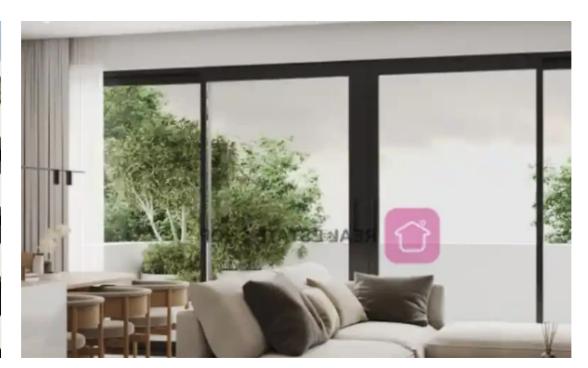

## 2-bedroom apartment f?r s?le €180.000

Nicosia, Lidl-Agia-Paraskevi-Agios-Nikolaos-Lakatamia-2311, Cyprus

**Offered at:** € 180,000

**Estate ID:** 61341

**Ref:** ba5429253

NET internal area: 80

Bathrooms: 2

Bedrooms: 2

Available from: 2024-09-12

Offered at: 180,000

ype: **Apartment** 

A standout residential tower near Lidl and AlphaMega in Lakatamia. This three-floor building has 12 thoughtfully designed apartments. Each floor with 4 distinct apartments available in 1, 2, and 3-bedroom configurations. Two of these apartments are complemented by private roof gardens. Not just designed for residential use, every apartment can seamlessly be transformed into an office or working space, making it an ideal choice for professionals and businesses looking for a dynamic environment....