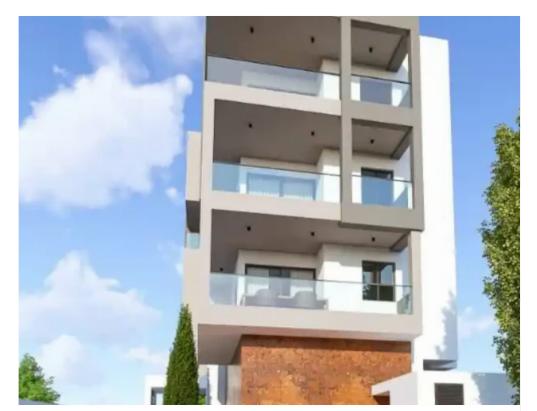

Parking spaces: Covered cars

Available from: 2024-09-12

Offered at: 480,500

Type: Apartment

centres, parks, and other desirable features. The apartment consists of 2 bedrooms, 2 bathrooms and guest toilet. Covered area: 85 sq.m. Covered veranda: 27.5 sq.m.Roof garden: 51 sq.m Room on the roof garden: 18 sq.m. • High-quality porcelain tiles • High-quality laminated parquet floors in the bedrooms • Modern Italian high-standard kitchen cabinets and wardrobes • Kitchens, toilets, and corridors ceilings will be decorated with gypsum boards with built-in spotlights. (Bedroom lights or chandeliers are not included) • Aluminum...