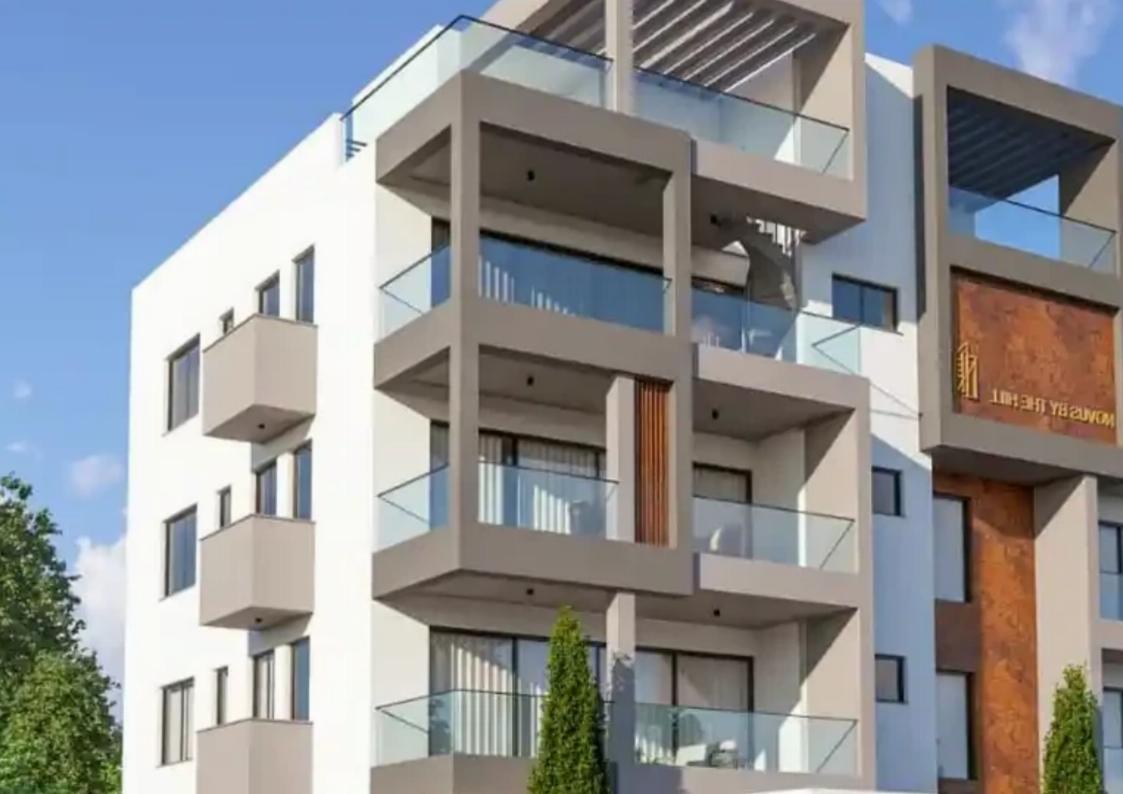

## 2-bedroom apartment f?r s?le €480.500

Limassol, Panthea-Grammar-School-Agios-Athanasios-4105, Cyprus

**Offered at:** € 480,500

**Estate ID:** 61355

**Ref:** ba5427325

NET internal area: 83

Bathrooms: 2

Bedrooms: 2

Parking spaces: Covered cars

Available from: 2024-09-12

Offered at: 480,500

Type: Apartment

centres, parks, and other desirable features. The apartment consists of 2 bedrooms, 2 bathrooms and guest toilet. Covered area: 85 sq.m. Covered veranda: 27.5 sq.m.Roof garden: 51 sq.m Room on the roof garden: 18 sq.m. • High-quality porcelain tiles • High-quality laminated parquet floors in the bedrooms • Modern Italian high-standard kitchen cabinets and wardrobes • Kitchens, toilets, and corridors ceilings will be decorated with gypsum boards with built-in spotlights. (Bedroom lights or chandeliers are not included) • Aluminum...