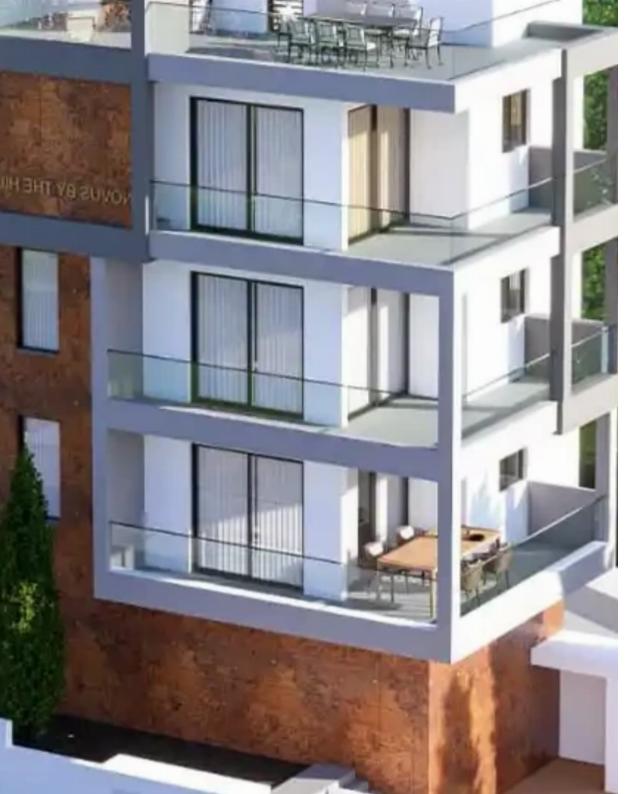

Parking spaces: Covered cars

Available from: 2024-09-12

Offered at: 480,500

Type: Apartment

centres, parks, and other desirable features. The apartment consists of 2 bedrooms, 2 bathrooms and guest toilet. Covered area: 85 sq.m. Covered veranda: 27.5 sq.m.Roof garden: 51 sq.m Room on the roof garden: 18 sq.m. • High-quality porcelain tiles • High-quality laminated parquet floors in the bedrooms • Modern Italian high-standard kitchen cabinets and wardrobes • Kitchens, toilets, and corridors ceilings will be decorated with gypsum boards with built-in spotlights. (Bedroom lights or chandeliers are not included) • Aluminum...