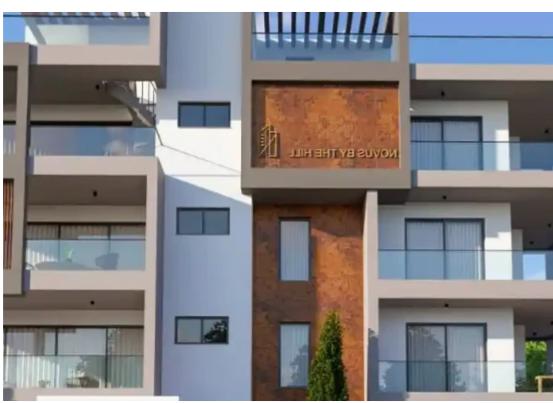

## 2-bedroom apartment f?r s?le €480.500

Limassol, Panthea-Grammar-School-Agios-Athanasios-4105, Cyprus

**Offered at:** € 480,500

**Estate ID:** 61355

**Ref:** ba5427325

NET internal area: 83

Bathrooms: 2

Bedrooms: 2

Parking spaces: Covered cars

Available from: 2024-09-12

Offered at: 480,500

Type: Apartment

centres, parks, and other desirable features. The apartment consists of 2 bedrooms, 2 bathrooms and guest toilet. Covered area: 85 sq.m. Covered veranda: 27.5 sq.m.Roof garden: 51 sq.m Room on the roof garden: 18 sq.m. • High-quality porcelain tiles • High-quality laminated parquet floors in the bedrooms • Modern Italian high-standard kitchen cabinets and wardrobes • Kitchens, toilets, and corridors ceilings will be decorated with gypsum boards with built-in spotlights. (Bedroom lights or chandeliers are not included) • Aluminum...