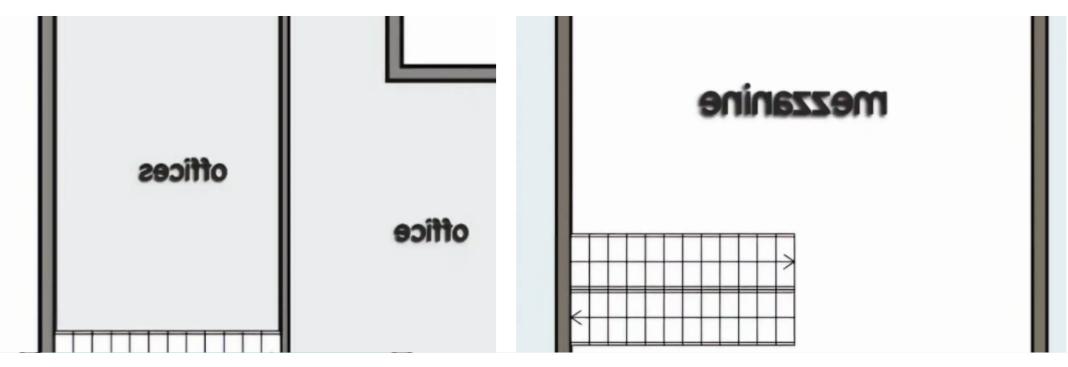

## space in prime location €4.700

Limassol, Linopetra-School-Agios-Stylianos-Agios-Athanasios-4102, Cyprus

Offered at: €4,700 Estate ID: 61398 Ref: ba5432611

\_

\_\_\_\_

15718 This fully renovated commercial space is located on Kolonakiou street, Limassol, a prime avenue near the sea and key amenities, offers modern features inside and out. The exterior will feature a new facade with double-glazed windows and decorative alucobond panels, while the interior will be updated with large ceramic tiles, modern lighting, new A/C units, internet connectivity, a modern staircase, two new toilets, and a kitchen with a dining area. Electrical and plumbing systems will be redone, with underfloor outlets for offices. The space can be configured for office use with a reception, conference room, and multiple rooms on both floors, or as a retail shop with a large glass fa...