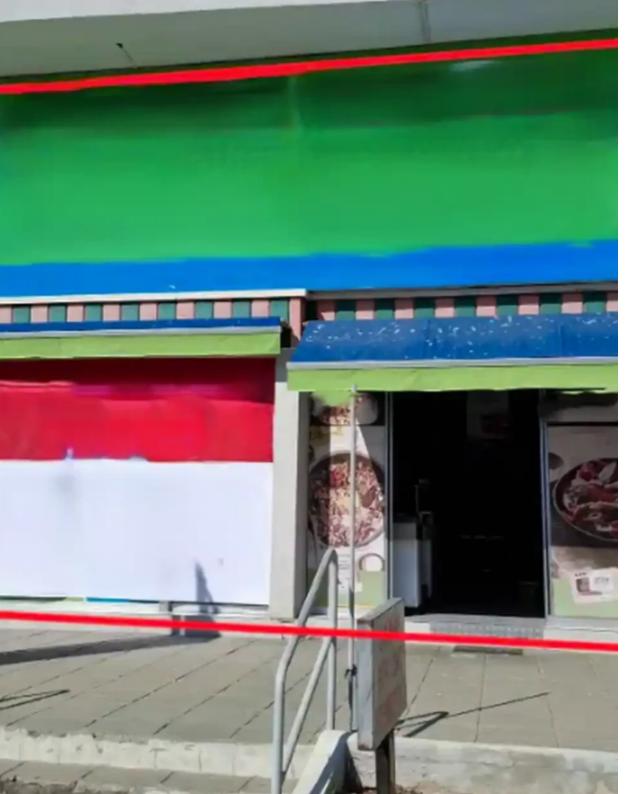

## space in prime location €4.700

Limassol, Linopetra-School-Agios-Stylianos-Agios-Athanasios-4102, Cyprus

Offered at: €4,700 Estate ID: 61398 Ref: ba5432611

\_

\_\_\_\_

15718 This fully renovated commercial space is located on Kolonakiou street, Limassol, a prime avenue near the sea and key amenities, offers modern features inside and out. The exterior will feature a new facade with double-glazed windows and decorative alucobond panels, while the interior will be updated with large ceramic tiles, modern lighting, new A/C units, internet connectivity, a modern staircase, two new toilets, and a kitchen with a dining area. Electrical and plumbing systems will be redone, with underfloor outlets for offices. The space can be configured for office use with a reception, conference room, and multiple rooms on both floors, or as a retail shop with a large glass fa...