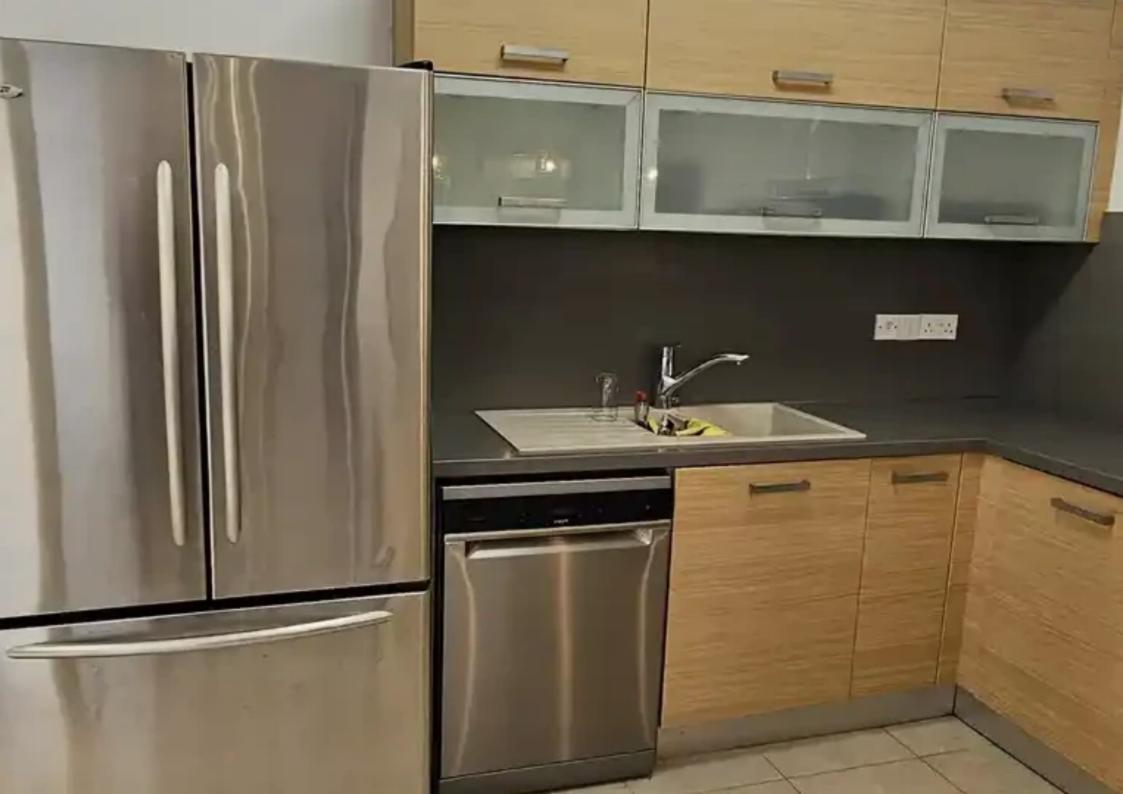

Bedrooms: 2

Parking spaces: Covered cars

Available from: 2024-09-13

Offered at: 1,850

Type: Apartment

contemporary design meets serene living. This fully equipped residence offers everything you need for a lavish lifestyle, featuring spacious interiors adorned with high-end finishes and modern conveniences. Key Features: Spacious Living Areas: Enjoy a beautifully designed open-plan layout that seamlessly connects the living, dining, and kitchen spaces, perfect for entertaining guests or enjoying quiet evenings at home. Designer Kitchen: Cook in style with state-of-the-art appliances, stylish cabinetry, and ample counter space that will inspire your culinar...