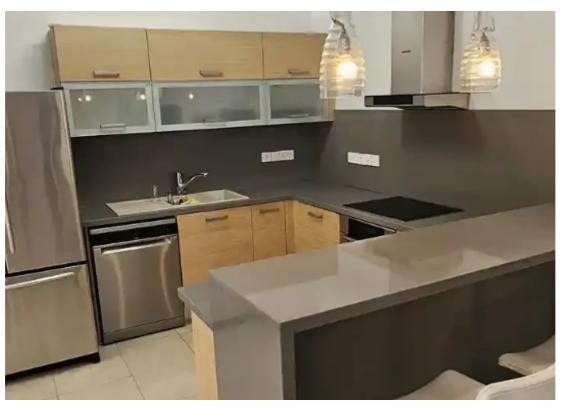

Bedrooms: 2

Parking spaces: Covered cars

Available from: 2024-09-13

Offered at: 1,850

Type: Apartment

contemporary design meets serene living. This fully equipped residence offers everything you need for a lavish lifestyle, featuring spacious interiors adorned with high-end finishes and modern conveniences. Key Features: Spacious Living Areas: Enjoy a beautifully designed open-plan layout that seamlessly connects the living, dining, and kitchen spaces, perfect for entertaining guests or enjoying quiet evenings at home. Designer Kitchen: Cook in style with state-of-the-art appliances, stylish cabinetry, and ample counter space that will inspire your culinar...