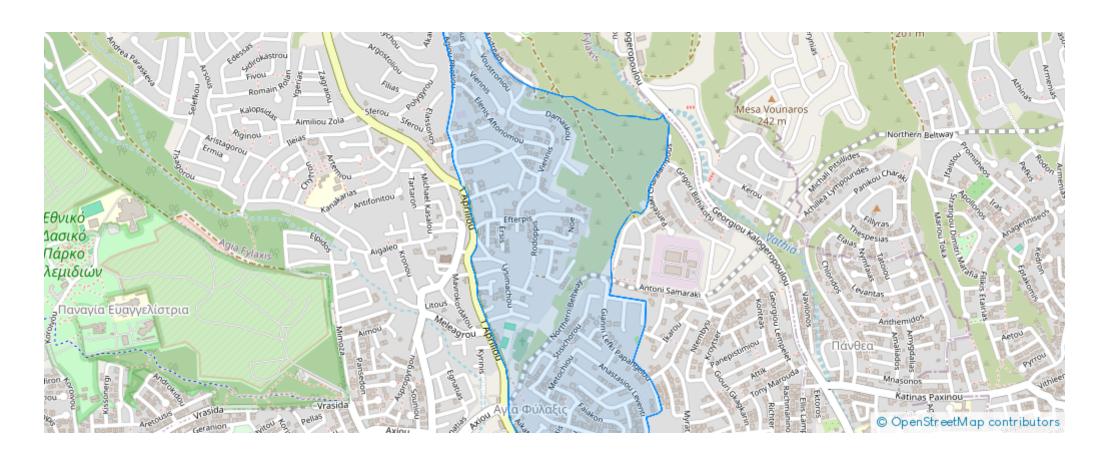

**Estate ID:** 61400

**Ref:** ba5432126











NET internal area: 115



Bathrooms: 2



Bedrooms: 2



Parking spaces: Covered cars



Available from: 2024-09-13



Offered at: 1,850



Type: Apartment

contemporary design meets serene living. This fully equipped residence offers everything you need for a lavish lifestyle, featuring spacious interiors adorned with high-end finishes and modern conveniences. Key Features: Spacious Living Areas: Enjoy a beautifully designed open-plan layout that seamlessly connects the living, dining, and kitchen spaces, perfect for entertaining guests or enjoying quiet evenings at home. Designer Kitchen: Cook in style with state-of-the-art appliances, stylish cabinetry, and ample counter space that will inspire your culinar...

## **Estate on map:**