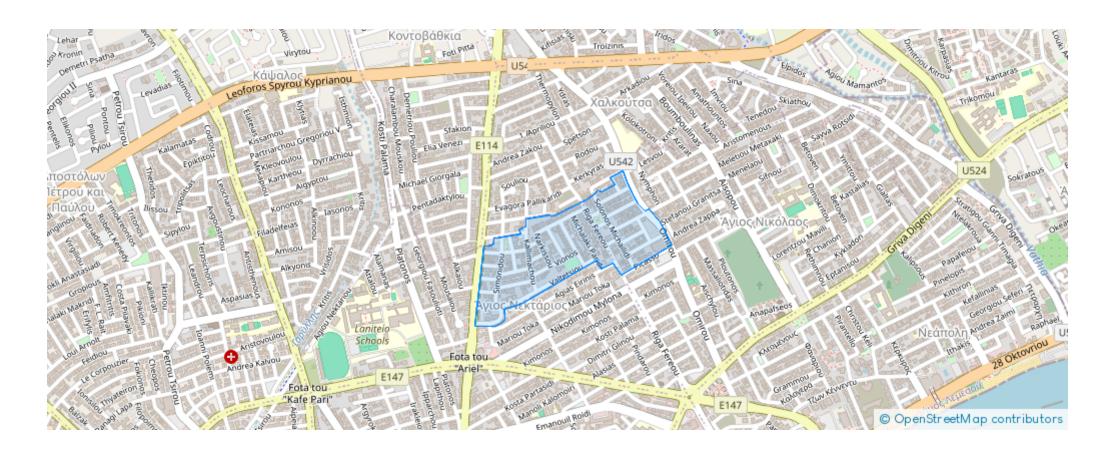

**Offered at:** €2,300

**Estate ID:** 61409

**Ref:** ba5432137











NET internal area: 90



Bathrooms: 1



Bedrooms: 2



Parking spaces: Covered cars



Available from: 2024-09-13



Offered at: 2,30



Type: Apartment

amenities. Residents enjoy unparalleled convenience with everyday necessities within walking distance. They can take advantage of nearby amenities, diverse retail options, and a variety of excellent restaurants and coffee shops. The area also offers excellent road connectivity and accessible bus services. The apartment consists of 90.4 sq.m of indoor living space and a 23.2 sq.m covered veranda. Features include central AC system and Ac units in all bedrooms, electronic shutters in bedrooms and mosquito nets in all windows. Kitchen in...

## **Estate on map:**