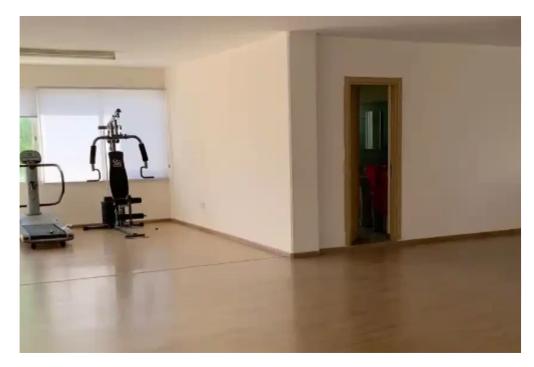

## Office space open plan 220 sqm €2.200

Limassol, American-Academy-Primary-School-Agios-Georgios-3070 , Cyprus

Offered at: €2,200

**Estate ID:** 61427

**Ref:** ba5431577

NET internal area: 240

Available from: 2024-09-13

Offered at: 2,200

Type: Office

Year of build: 2018

Blinds Materials: - Laminated floor. - Electric wiring. - Ceramic tiles on kitchen, W.C. & Samp; Bathroom areas. Benefits/ Facilities: - Easy access to Limassol Hi-way. - One open parking space. - 4 tenants including the owners. - 15 minutes to Limassol city centre. - Quiet area. - Plenty parking space around the building. - Organized shopping area nearby, including dine-in / takeaway restaurants, pharmacies, kiosks, petrol station, gift shops. - Security system installed around the building. - Unobstructed view.""""...