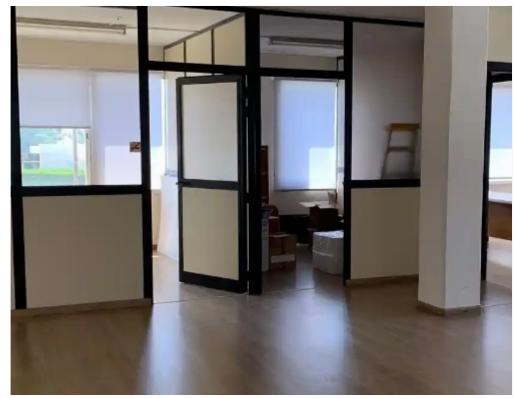

## Office space open plan 220 sqm €2.200

Limassol, American-Academy-Primary-School-Agios-Georgios-3070 , Cyprus

Offered at: €2,200

**Estate ID:** 61427

**Ref:** ba5431577

NET internal area: 240

Available from: 2024-09-13

Offered at: 2,200

Type: Office

Year of build: 2018

Blinds Materials: - Laminated floor. - Electric wiring. - Ceramic tiles on kitchen, W.C. & Samp; Bathroom areas. Benefits/ Facilities: - Easy access to Limassol Hi-way. - One open parking space. - 4 tenants including the owners. - 15 minutes to Limassol city centre. - Quiet area. - Plenty parking space around the building. - Organized shopping area nearby, including dine-in / takeaway restaurants, pharmacies, kiosks, petrol station, gift shops. - Security system installed around the building. - Unobstructed view.""""...