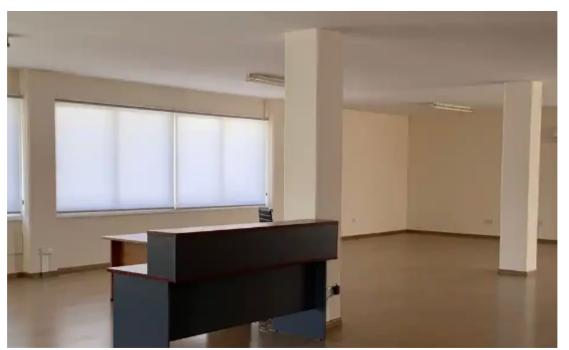

## Office space open plan 220 sqm €2.200

Limassol, American-Academy-Primary-School-Agios-Georgios-3070 , Cyprus

Offered at: €2,200

**Estate ID:** 61427

**Ref:** ba5431577

NET internal area: 240

Available from: 2024-09-13

Offered at: 2,200

Type: Office

Year of build: 2018

Blinds Materials: - Laminated floor. - Electric wiring. - Ceramic tiles on kitchen, W.C. & Samp; Bathroom areas. Benefits/ Facilities: - Easy access to Limassol Hi-way. - One open parking space. - 4 tenants including the owners. - 15 minutes to Limassol city centre. - Quiet area. - Plenty parking space around the building. - Organized shopping area nearby, including dine-in / takeaway restaurants, pharmacies, kiosks, petrol station, gift shops. - Security system installed around the building. - Unobstructed view.""""...