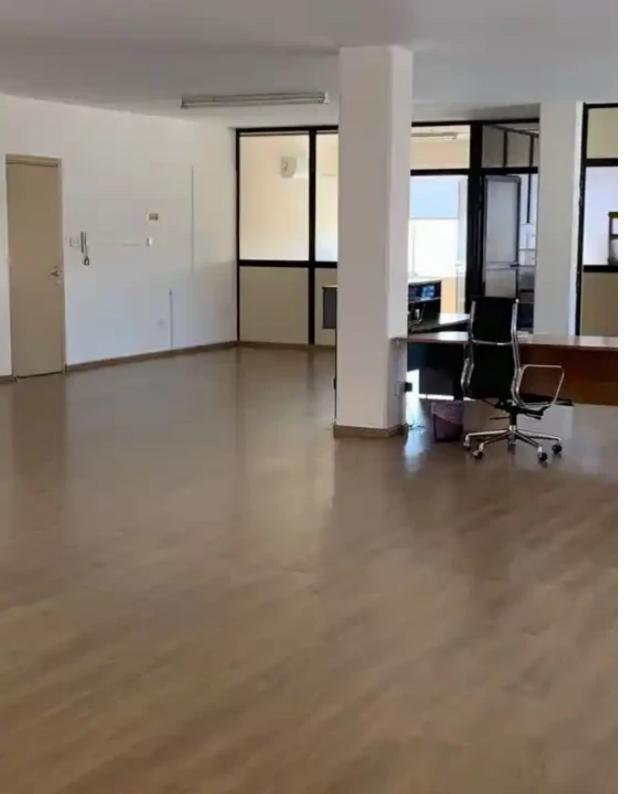

## Office space open plan 220 sqm €2.200

Limassol, American-Academy-Primary-School-Agios-Georgios-3070 , Cyprus

Offered at: €2,200

**Estate ID:** 61427

**Ref:** ba5431577

NET internal area: 240

Available from: 2024-09-13

Offered at: 2,200

Type: Office

Year of build: 2018

Blinds Materials: - Laminated floor. - Electric wiring. - Ceramic tiles on kitchen, W.C. & Samp; Bathroom areas. Benefits/ Facilities: - Easy access to Limassol Hi-way. - One open parking space. - 4 tenants including the owners. - 15 minutes to Limassol city centre. - Quiet area. - Plenty parking space around the building. - Organized shopping area nearby, including dine-in / takeaway restaurants, pharmacies, kiosks, petrol station, gift shops. - Security system installed around the building. - Unobstructed view.""""...