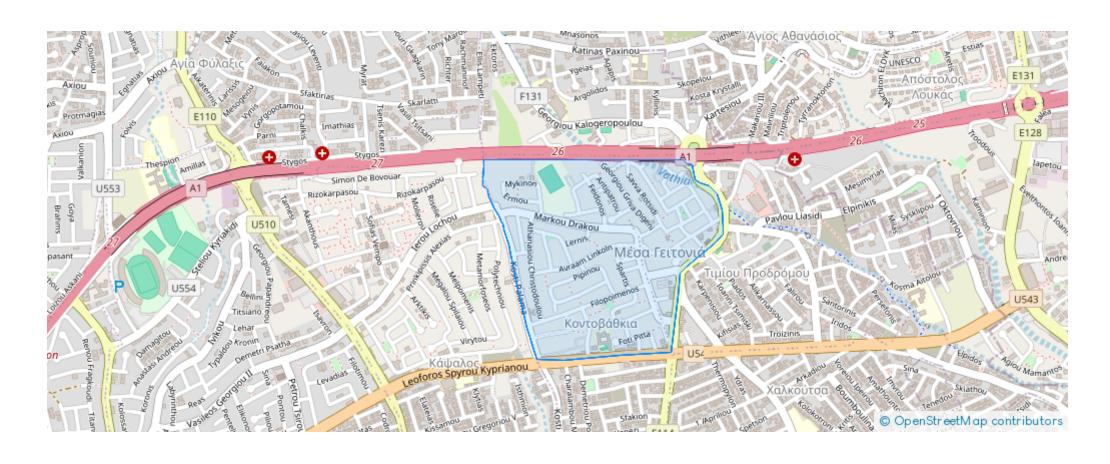

on expenses)?

Spacious & Rent Brand New 2 Bedroom Apartment Agios Athanasios, Limassol ID:TMX 1045 €2200/Month (including common expenses)?

Spacious & Rent Brand New 2 Bedroom Apartment Agios Athanasios, Limassol ID:TMX 1045 €2200/Month (including common expenses)?

Spacious & Rent Brand New 2 Bedroom Apartment Agios Athanasios, Limassol ID:TMX 1045 €2200/Month (including common expenses)?

Spacious & Rent Brand New 2 Bedroom Apartment Agios Athanasios, Limassol ID:TMX 1045 €2200/Month (including common expenses)?

Spacious & Rent Brand New 2 Bedroom Apartment Agios Athanasios, Limassol ID:TMX 1045 €2200/Month (including common expenses)?

Spacious & Rent Brand New 2 Bedroom Apartment Agios Athanasios, Limassol ID:TMX 1045 €2200/Month (including common expenses)?

## **Estate on map:**