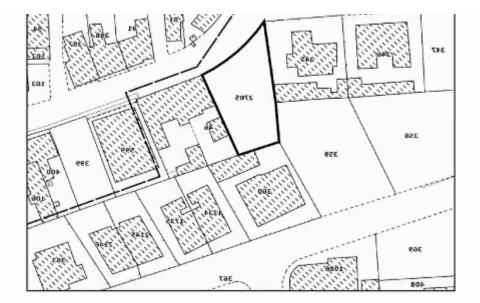

## Residential land 500 m<sup>2</sup>

## €169.000

Nicosia, Grigori-Afxentiou-St-Agios-Georgios-Agios-Dometios-2369, Cyprus

Offered at: €169,000 Estate ID: 61485 Ref: ba5430658

: Όπως φαίνονται στο επίσημο Κτηματικό σχέδιο

Τεμάχιο:2705 Κλίμακα:1:2500