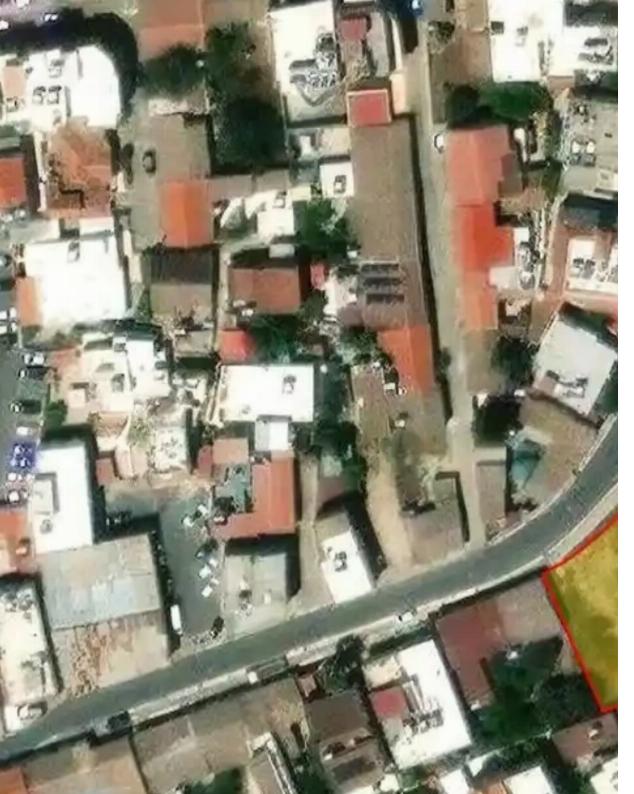

## Residential land 500 m<sup>2</sup>

## €169.000

Nicosia, Grigori-Afxentiou-St-Agios-Georgios-Agios-Dometios-2369, Cyprus

Offered at: €169,000 Estate ID: 61485 Ref: ba5430658

: Όπως φαίνονται στο επίσημο Κτηματικό σχέδιο

Τεμάχιο:2705 Κλίμακα:1:2500