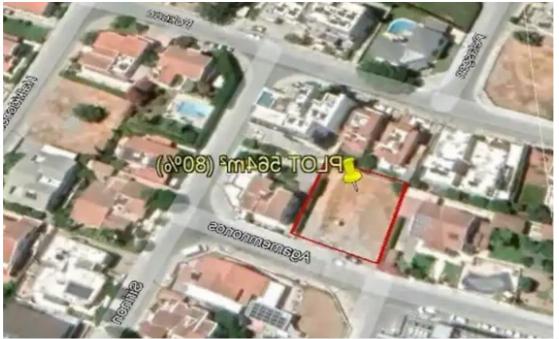

## €990.000

Limassol, Dassoudi-Park-Papas-Potamos-Germasogeias-4040, Cyprus

Offered at: € 990,000 Estate ID: 61491 Ref: ba5431130

"""\*\*RESIDENTIAL PLOT 564m<sup>2</sup> FOR SALE IN POTAMOS YERMASOGIAS, LIMASSOL<sup>\*\*</sup> - ? \*\*Prime Location:\*\* Situated in the prestigious Potamos Yermasogias area, below the well-known Kolonakiou Street, often referred to as the Papas area. - ? \*\*Proximity to Beach:\*\* Enjoy easy access to the beach while being close to all essential amenities. - ?? \*\*Vibrant Surroundings:\*\* Just a stone's throw from Kolonakiou Street, one of Limassol's most commercial and lively roads. - ? \*\*Plot Size:\*\* The plot covers an area of 564m<sup>2</sup> with a perfect square shape and a 23m facade. - ?? \*\*Building Potential:\*\* With an 80% building density, the plot is ideal for developing a block o...