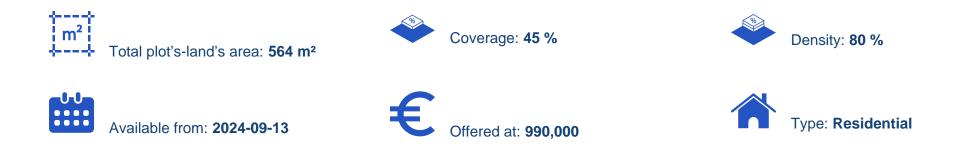

## €990.000

Limassol, Dassoudi-Park-Papas-Potamos-Germasogeias-4040, Cyprus

Offered at: € 990,000 Estate ID: 61491 Ref: ba5431130

"""\*\*RESIDENTIAL PLOT 564m<sup>2</sup> FOR SALE IN POTAMOS YERMASOGIAS, LIMASSOL<sup>\*\*</sup> - ? \*\*Prime Location:\*\* Situated in the prestigious Potamos Yermasogias area, below the well-known Kolonakiou Street, often referred to as the Papas area. - ? \*\*Proximity to Beach:\*\* Enjoy easy access to the beach while being close to all essential amenities. - ?? \*\*Vibrant Surroundings:\*\* Just a stone's throw from Kolonakiou Street, one of Limassol's most commercial and lively roads. - ? \*\*Plot Size:\*\* The plot covers an area of 564m<sup>2</sup> with a perfect square shape and a 23m facade. - ?? \*\*Building Potential:\*\* With an 80% building density, the plot is ideal for developing a block o...