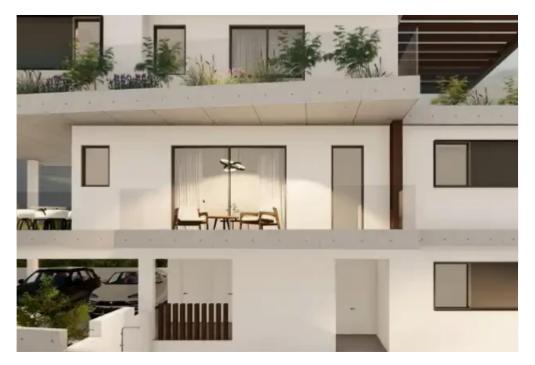

## 2-bedroom apartment f?r s?le €262.000

Paphos, Konia-8300, Cyprus

**Offered at:** € 262,000

**Estate ID:** 61503

**Ref:** ba5430534

NET internal area: 93

Bathrooms: 2

Bedrooms: 2

Parking spaces: Uncovered cars

Available from: 2024-09-13

Offered at: 262,000

Type: Apartment

design and open-plan layouts, these residences are truly captivating. Experience the epitome of luxury living with our exclusive 1, 2 and 3 bedroom apartments, ranging from a generous total covered area of 53m² to 95m². Nestled within plots measuring 540m², these spacious and private apartments cater to the needs of families. Meticulously designed with impeccable finishing details and crafted using the finest construction materials available, these homes boast energy efficiency while exuding elegance and uniqueness. Situated in the seren...