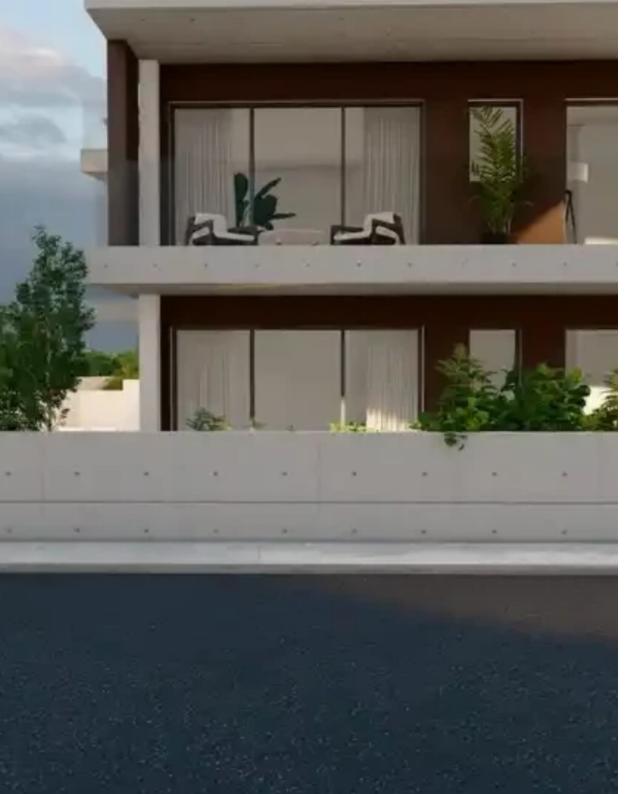

## 2-bedroom apartment f?r s?le €262.000

Paphos, Konia-8300, Cyprus

**Offered at:** € 262,000

**Estate ID:** 61503

**Ref:** ba5430534

NET internal area: 93

Bathrooms: 2

Bedrooms: 2

Parking spaces: Uncovered cars

Available from: 2024-09-13

Offered at: 262,000

Type: Apartment

design and open-plan layouts, these residences are truly captivating. Experience the epitome of luxury living with our exclusive 1, 2 and 3 bedroom apartments, ranging from a generous total covered area of 53m² to 95m². Nestled within plots measuring 540m², these spacious and private apartments cater to the needs of families. Meticulously designed with impeccable finishing details and crafted using the finest construction materials available, these homes boast energy efficiency while exuding elegance and uniqueness. Situated in the seren...