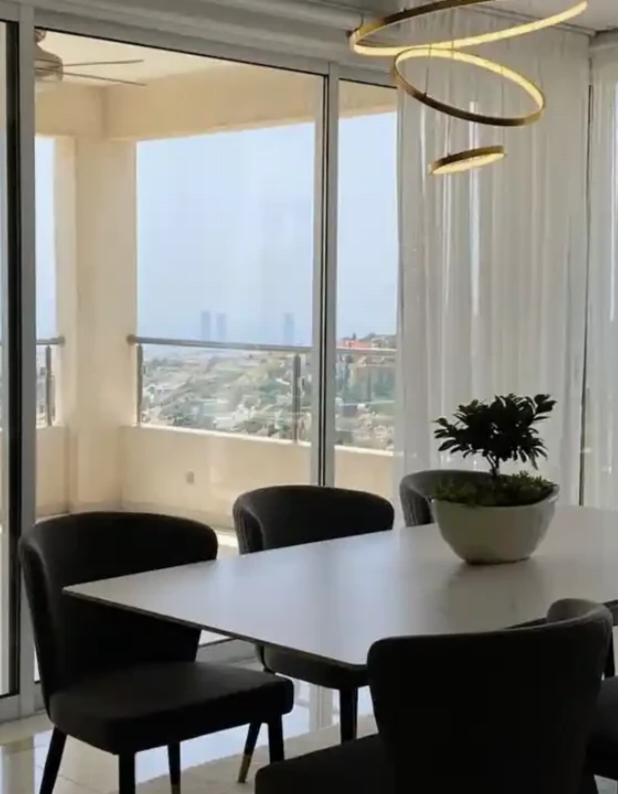

Parking spaces: Covered cars

Available from: 2024-09-14

Offered at: 2,80

Type: Penthouse

Fylla (Liki Leukothea), Limassol, just 5 min. drive from highway, close to all amenities and easy access to the City center. - covered areas 188 sq.m. - \*\*Layout:\*\* - Open living/dining area with access to a large covered veranda offering panoramic views of the Mediterranean Sea and Limassol - Open-plan kitchen - Two comfortable bedrooms - Walk-in closet - Family bathroom - Guest W/C - \*\*Additional Features:\*\* - Roof garden of 134 sq.m. - A/C VRV system - 1 covered parking spaces - Fully furnished and equipped With i...