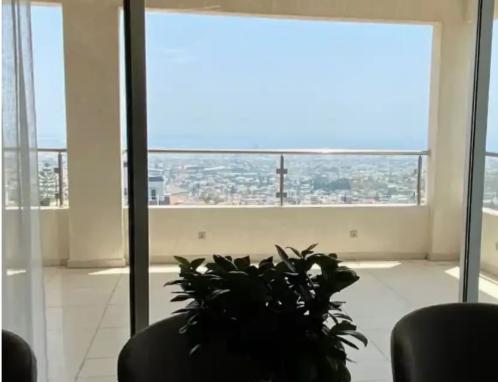

Parking spaces: Covered cars

Available from: 2024-09-14

Offered at: 2,80

Type: Penthouse

Fylla (Liki Leukothea), Limassol, just 5 min. drive from highway, close to all amenities and easy access to the City center. - covered areas 188 sq.m. - \*\*Layout:\*\* - Open living/dining area with access to a large covered veranda offering panoramic views of the Mediterranean Sea and Limassol - Open-plan kitchen - Two comfortable bedrooms - Walk-in closet - Family bathroom - Guest W/C - \*\*Additional Features:\*\* - Roof garden of 134 sq.m. - A/C VRV system - 1 covered parking spaces - Fully furnished and equipped With i...