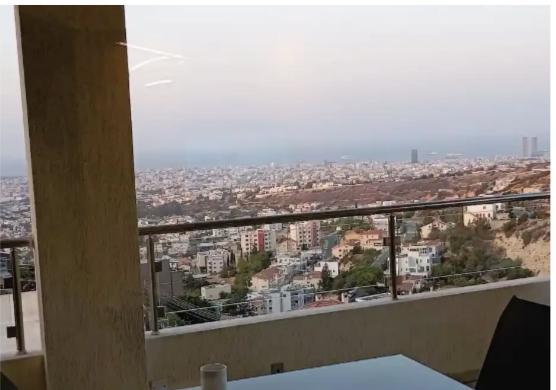

Parking spaces: Covered cars

Available from: 2024-09-14

Offered at: 2,80

Type: Penthouse

Fylla (Liki Leukothea), Limassol, just 5 min. drive from highway, close to all amenities and easy access to the City center. - covered areas 188 sq.m. - \*\*Layout:\*\* - Open living/dining area with access to a large covered veranda offering panoramic views of the Mediterranean Sea and Limassol - Open-plan kitchen - Two comfortable bedrooms - Walk-in closet - Family bathroom - Guest W/C - \*\*Additional Features:\*\* - Roof garden of 134 sq.m. - A/C VRV system - 1 covered parking spaces - Fully furnished and equipped With i...