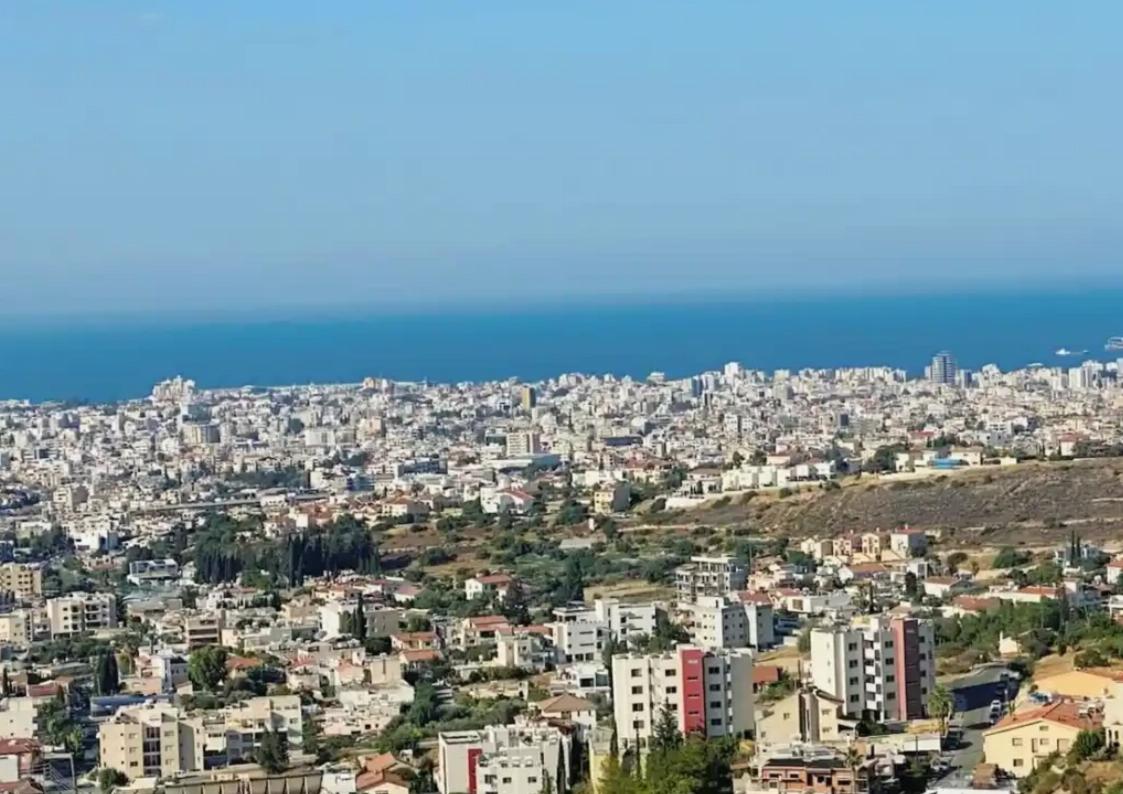

Parking spaces: Covered cars

Available from: 2024-09-14

Offered at: 2,80

Type: Penthouse

Fylla (Liki Leukothea), Limassol, just 5 min. drive from highway, close to all amenities and easy access to the City center. - covered areas 188 sq.m. - \*\*Layout:\*\* - Open living/dining area with access to a large covered veranda offering panoramic views of the Mediterranean Sea and Limassol - Open-plan kitchen - Two comfortable bedrooms - Walk-in closet - Family bathroom - Guest W/C - \*\*Additional Features:\*\* - Roof garden of 134 sq.m. - A/C VRV system - 1 covered parking spaces - Fully furnished and equipped With i...