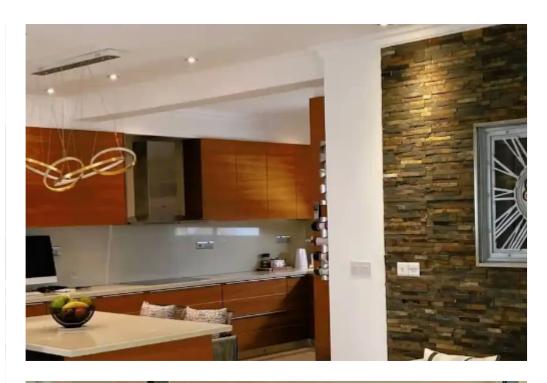

Parking spaces: Covered cars

Available from: 2024-09-14

Offered at: 2,80

Type: Penthouse

Fylla (Liki Leukothea), Limassol, just 5 min. drive from highway, close to all amenities and easy access to the City center. - covered areas 188 sq.m. - \*\*Layout:\*\* - Open living/dining area with access to a large covered veranda offering panoramic views of the Mediterranean Sea and Limassol - Open-plan kitchen - Two comfortable bedrooms - Walk-in closet - Family bathroom - Guest W/C - \*\*Additional Features:\*\* - Roof garden of 134 sq.m. - A/C VRV system - 1 covered parking spaces - Fully furnished and equipped With i...