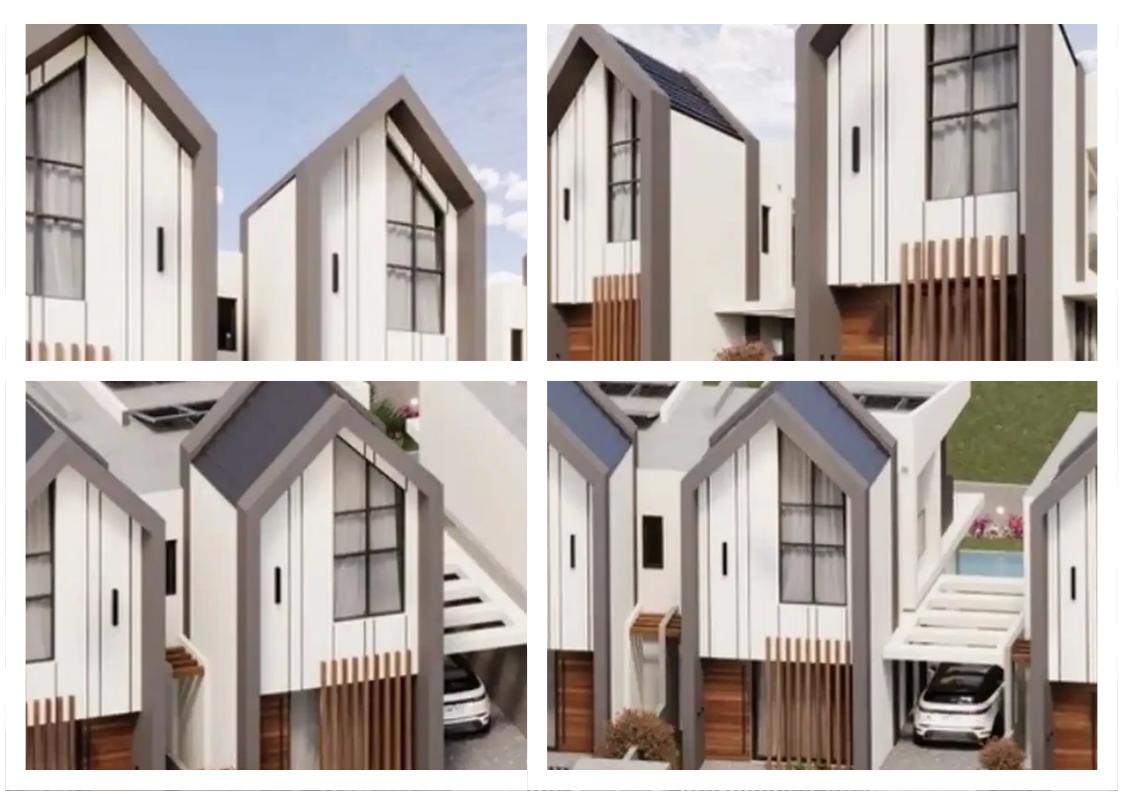

## s?le €395.000

Larnaka, Pyla-7080 , Cyprus

Offered at: € 395,000 Estate ID: 61585 Ref: ba5432312

Type: SemidetachedHouse

Luxurious smart design house in a quiet high-end residential neighborhood in the heart of Larnaca Bay, Dhekelia road. Available for sale a 2 bedroom house with 1 en suite, 1 family bathroom and 1 quest toilet, an open plan design of kitchen and living area and a huge garden at the back. The house comes with installed A/C units in all the rooms and 4 KV photovoltaic units on the roof. The house is situated within 5 minutes walking distance to the beautiful blue flag sandy beach, walking distance to restaurants, cafes, and convenience stores and 15 minutes away from Larnaca International Airport with easy access to the motorway, 25 minutes to Ayia Napa, 35 minutes to Nicosia. The house is...