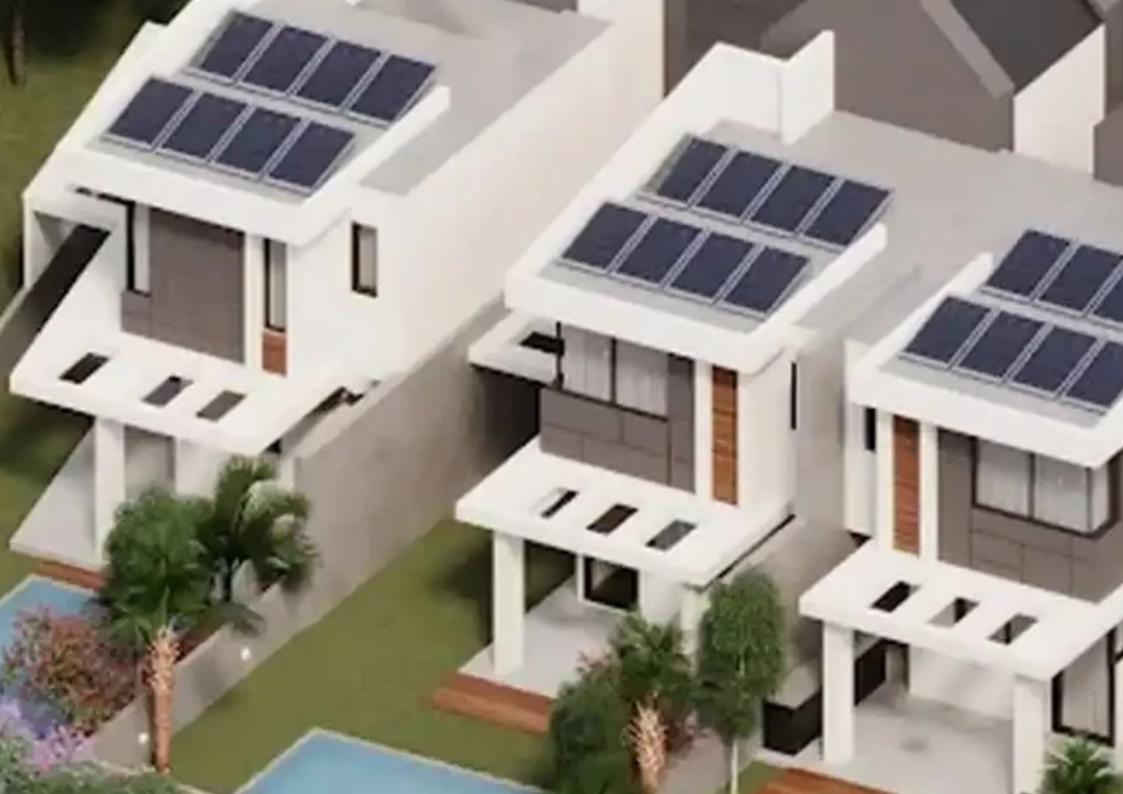

## s?le €395.000

Larnaka, Pyla-7080 , Cyprus

Offered at: € 395,000 Estate ID: 61585 Ref: ba5432312

Type: SemidetachedHouse

Luxurious smart design house in a quiet high-end residential neighborhood in the heart of Larnaca Bay, Dhekelia road. Available for sale a 2 bedroom house with 1 en suite, 1 family bathroom and 1 quest toilet, an open plan design of kitchen and living area and a huge garden at the back. The house comes with installed A/C units in all the rooms and 4 KV photovoltaic units on the roof. The house is situated within 5 minutes walking distance to the beautiful blue flag sandy beach, walking distance to restaurants, cafes, and convenience stores and 15 minutes away from Larnaca International Airport with easy access to the motorway, 25 minutes to Ayia Napa, 35 minutes to Nicosia. The house is...