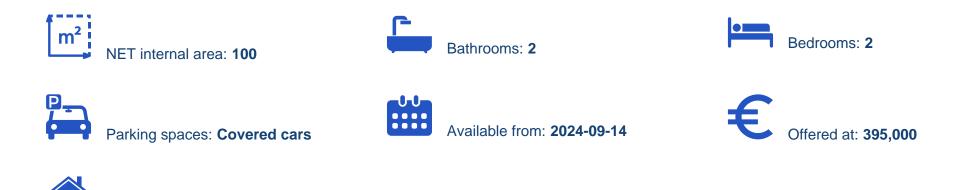

## s?le €395.000

Larnaka, Pyla-7080 , Cyprus

Offered at: € 395,000 Estate ID: 61585 Ref: ba5432312

Type: SemidetachedHouse

Luxurious smart design house in a quiet high-end residential neighborhood in the heart of Larnaca Bay, Dhekelia road. Available for sale a 2 bedroom house with 1 en suite, 1 family bathroom and 1 quest toilet, an open plan design of kitchen and living area and a huge garden at the back. The house comes with installed A/C units in all the rooms and 4 KV photovoltaic units on the roof. The house is situated within 5 minutes walking distance to the beautiful blue flag sandy beach, walking distance to restaurants, cafes, and convenience stores and 15 minutes away from Larnaca International Airport with easy access to the motorway, 25 minutes to Ayia Napa, 35 minutes to Nicosia. The house is...