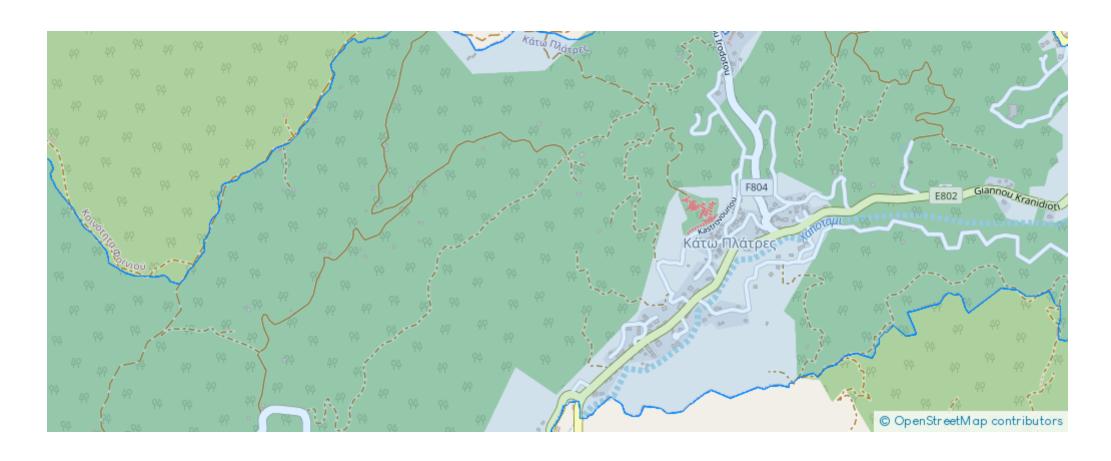

| Megiāna           |
| 1/1/1                                    |           |                     | 1/5               |
| vlα Εγγραφής : 17/<br>be akinhthe idiokt |           | Αριθμός Φακέλου : 5 | r : 5/R/9986/1997 |
|                                          | €1.025,16 | : £102/10/10        | 3: €327.800,00    |
| Afla 01/01/1980:                         |           |                     |                   |







+--
+ Total plot's-land's area: 9365 m²



Coverage: 20 %



Density: 20 %



Available from: 2024-09-14



Offered at: **340,00** 



Type: Residentia



Planning zone: **H6** 

?????? ???? ????? 9365 ????????? ????? ???? ?6, ?????? 20%, ?????? 20%, 2 ??????. Land in kato Platres 9365 square meters zone H6, building 20%, coverage 20%, 2 floors...

## **Estate on map:**