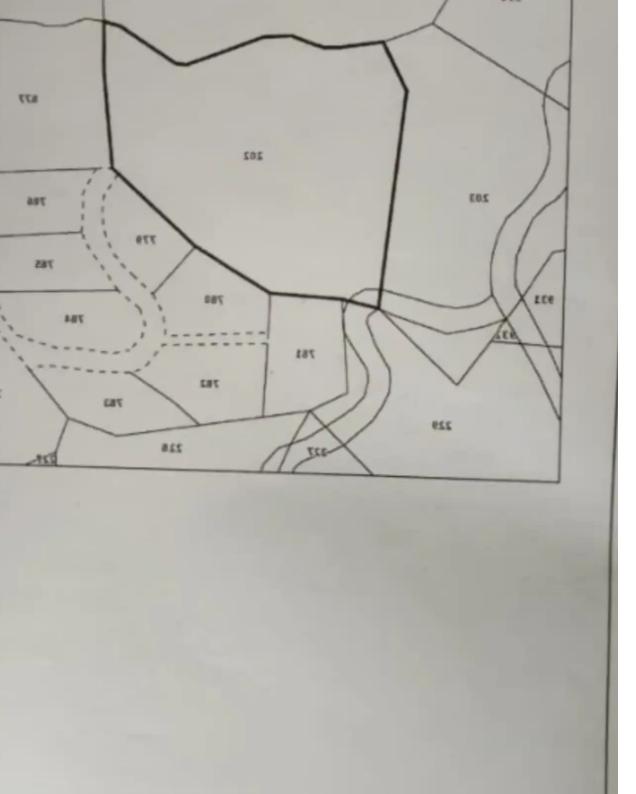

## Residential land 9365 m<sup>2</sup> €340.000

Limassol, Kato-Platres-4815, Cyprus

**Offered at:** € 340,000

**Estate ID:** 61590

**Ref:** ba5433045

|                                          | IXEIA LAI | KTHTH KAI EYN       | EYMФEPON          |
|------------------------------------------|-----------|---------------------|-------------------|
| Sgrifft<br>Sgoczasti                     | им виолО' | heangari            | Megiāna           |
| 1/1/1                                    |           |                     | 1/5               |
| vlα Εγγραφής : 17/<br>be akinhthe idiokt |           | Αριθμός Φακέλου : 5 | r : 5/R/9986/1997 |
|                                          | €1.025,16 | : £102/10/10        | 3: €327.800,00    |
| Afla 01/01/1980:                         |           |                     |                   |

+--
+ Total plot's-land's area: 9365 m²

Coverage: 20 %

Density: 20 %

Available from: 2024-09-14

Offered at: **340,00** 

Type: Residentia

Planning zone: **H6** 

?????? ???? ????? 9365 ????????? ????? ???? ?6, ?????? 20%, ?????? 20%, 2 ??????. Land in kato Platres 9365 square meters zone H6, building 20%, coverage 20%, 2 floors...