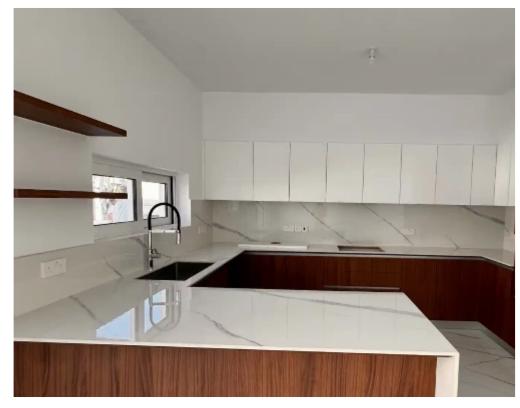

Parking spaces: Covered cars

Available from: 2024-09-15

Offered at: 2,000

Type: **PrivateHouse** 

Parklane hotel and near to Highway. The ground floor consists of an open plan kitchen, living and dining area. There is also a guest toilet located on this floor. The 1st floor consists of 3 bedrooms, one of which is ensuite, a family bathroom. Each villa is equipped with modern comforts, garden, private parking. Residents will be able to relish the tranquility of the picturesque landscape, contemporary architectural design and abundant privacy, making it the perfect retreat from the hustle and bustle of city life. The houses have a total of 155 sq...