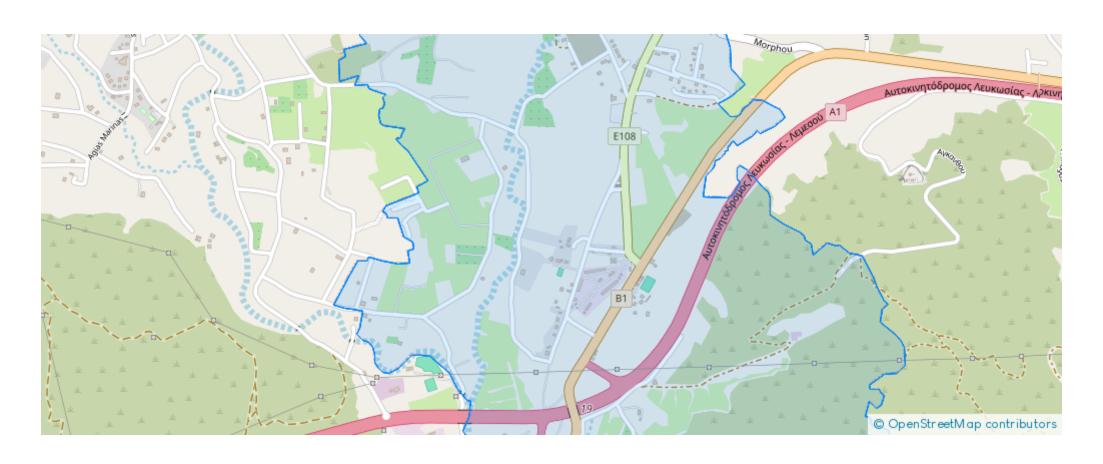

**Estate ID:** 61629

**Ref:** ba5435354











NET internal area: 170



Bathrooms: 2



Bedrooms: 3



Parking spaces: Covered cars



Available from: 2024-09-15



Offered at: 2,000



Type: **PrivateHouse** 

Parklane hotel and near to Highway. The ground floor consists of an open plan kitchen, living and dining area. There is also a guest toilet located on this floor. The 1st floor consists of 3 bedrooms, one of which is ensuite, a family bathroom. Each villa is equipped with modern comforts, garden, private parking. Residents will be able to relish the tranquility of the picturesque landscape, contemporary architectural design and abundant privacy, making it the perfect retreat from the hustle and bustle of city life. The houses have a total of 155 sq...

## **Estate on map:**