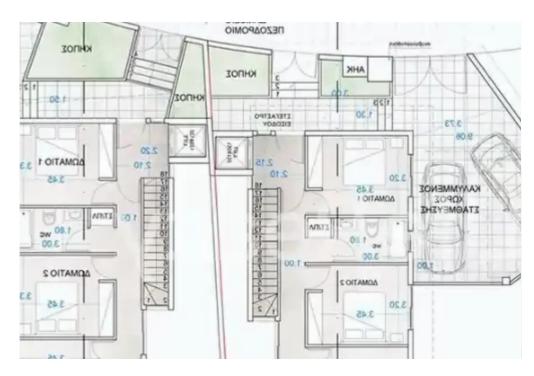

## 5-bedroom detached house f?r s?le €750.000

Limassol, Palodeia-4549, Cyprus

**Offered at:** €750,000

**Estate ID:** 61663

**Ref:** ba5433654

NET internal area: 195

Bathrooms: 3

Bedrooms: 5

Parking spaces: Covered cars

Available from: 2024-09-15

Offered at: **750,000** 

Type: **PrivateHouse** 

"""""""Introducing these exceptional 5-bedroom detached houses, nestled in the tranquil village of Palodeia, Limassol. Just 15 minutes from the city centre, these properties offer the perfect balance of luxury family living. Each home also features a large private garden, offering a peaceful and relaxing environment. The ground floor boasts a spacious living and dining area seamlessly connected to a modern kitchen, along with a laundry room, guest toilet, storage room, and a maid's room, creating a functional and inviting space. Upstairs, there are four generously sized bedrooms, including a master suite with an en-suite bathroom and walk-in closet, plus an additional bathroom, ensur...