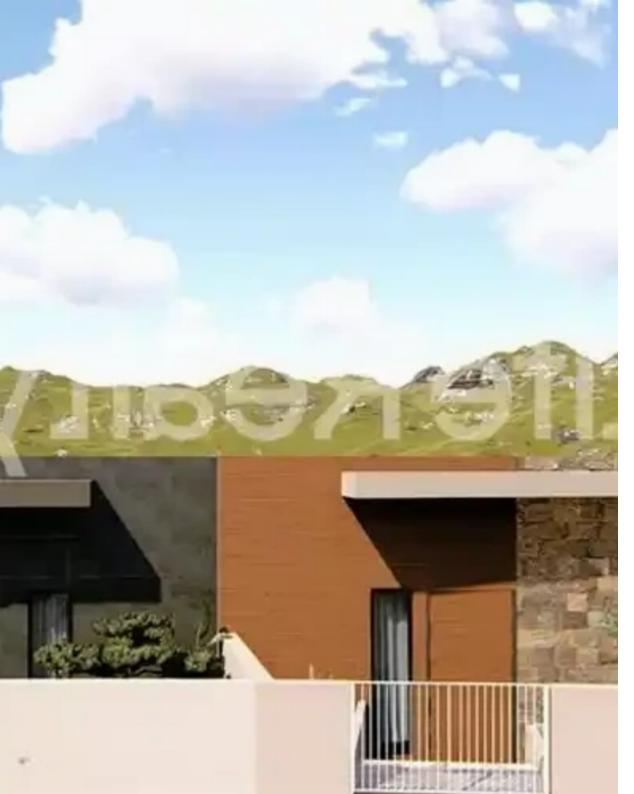

## 5-bedroom detached house f?r s?le €750.000

Limassol, Palodeia-4549, Cyprus

**Offered at:** €750,000

**Estate ID:** 61663

**Ref:** ba5433654

NET internal area: 195

Bathrooms: 3

Bedrooms: 5

Parking spaces: Covered cars

Available from: 2024-09-15

Offered at: **750,000** 

Type: **PrivateHouse** 

"""""""Introducing these exceptional 5-bedroom detached houses, nestled in the tranquil village of Palodeia, Limassol. Just 15 minutes from the city centre, these properties offer the perfect balance of luxury family living. Each home also features a large private garden, offering a peaceful and relaxing environment. The ground floor boasts a spacious living and dining area seamlessly connected to a modern kitchen, along with a laundry room, guest toilet, storage room, and a maid's room, creating a functional and inviting space. Upstairs, there are four generously sized bedrooms, including a master suite with an en-suite bathroom and walk-in closet, plus an additional bathroom, ensur...