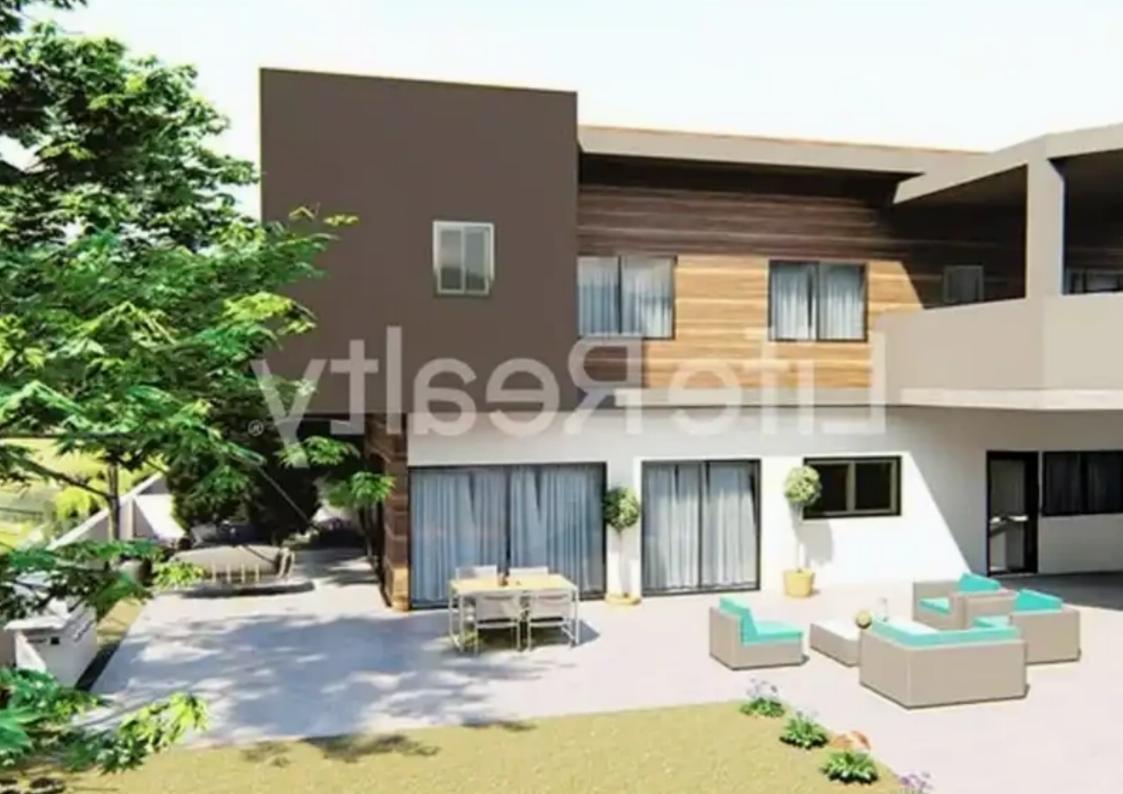

## 5-bedroom detached house f?r s?le €750.000

Limassol, Palodeia-4549, Cyprus

**Offered at:** €750,000

**Estate ID:** 61663

**Ref:** ba5433654

NET internal area: 195

Bathrooms: 3

Bedrooms: 5

Parking spaces: Covered cars

Available from: 2024-09-15

Offered at: **750,000** 

Type: **PrivateHouse** 

"""""""Introducing these exceptional 5-bedroom detached houses, nestled in the tranquil village of Palodeia, Limassol. Just 15 minutes from the city centre, these properties offer the perfect balance of luxury family living. Each home also features a large private garden, offering a peaceful and relaxing environment. The ground floor boasts a spacious living and dining area seamlessly connected to a modern kitchen, along with a laundry room, guest toilet, storage room, and a maid's room, creating a functional and inviting space. Upstairs, there are four generously sized bedrooms, including a master suite with an en-suite bathroom and walk-in closet, plus an additional bathroom, ensur...