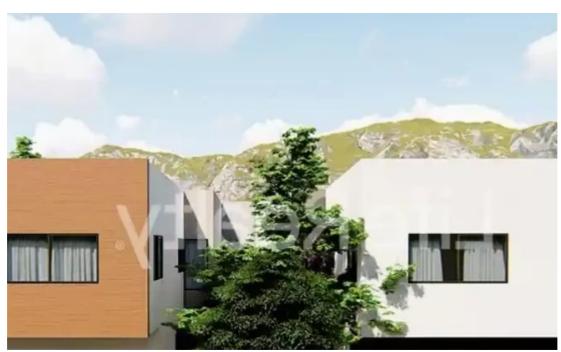

## 5-bedroom detached house f?r s?le €750.000

Limassol, Palodeia-4549, Cyprus

**Offered at:** €750,000

**Estate ID:** 61663

**Ref:** ba5433654

NET internal area: 195

Bathrooms: 3

Bedrooms: 5

Parking spaces: Covered cars

Available from: 2024-09-15

Offered at: **750,000** 

Type: **PrivateHouse** 

"""""""Introducing these exceptional 5-bedroom detached houses, nestled in the tranquil village of Palodeia, Limassol. Just 15 minutes from the city centre, these properties offer the perfect balance of luxury family living. Each home also features a large private garden, offering a peaceful and relaxing environment. The ground floor boasts a spacious living and dining area seamlessly connected to a modern kitchen, along with a laundry room, guest toilet, storage room, and a maid's room, creating a functional and inviting space. Upstairs, there are four generously sized bedrooms, including a master suite with an en-suite bathroom and walk-in closet, plus an additional bathroom, ensur...