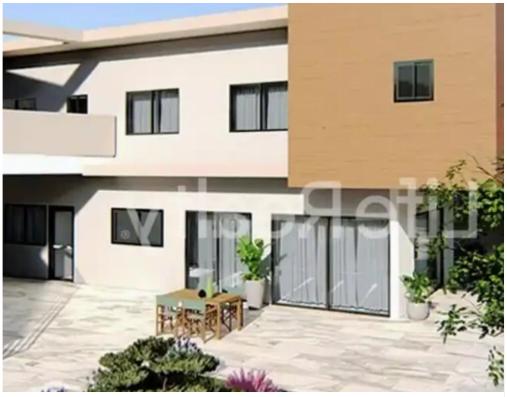

## 5-bedroom detached house f?r s?le €750.000

Limassol, Palodeia-4549, Cyprus

**Offered at:** €750,000

**Estate ID:** 61663

**Ref:** ba5433654

NET internal area: 195

Bathrooms: 3

Bedrooms: 5

Parking spaces: Covered cars

Available from: 2024-09-15

Offered at: **750,000** 

Type: **PrivateHouse** 

"""""""Introducing these exceptional 5-bedroom detached houses, nestled in the tranquil village of Palodeia, Limassol. Just 15 minutes from the city centre, these properties offer the perfect balance of luxury family living. Each home also features a large private garden, offering a peaceful and relaxing environment. The ground floor boasts a spacious living and dining area seamlessly connected to a modern kitchen, along with a laundry room, guest toilet, storage room, and a maid's room, creating a functional and inviting space. Upstairs, there are four generously sized bedrooms, including a master suite with an en-suite bathroom and walk-in closet, plus an additional bathroom, ensur...