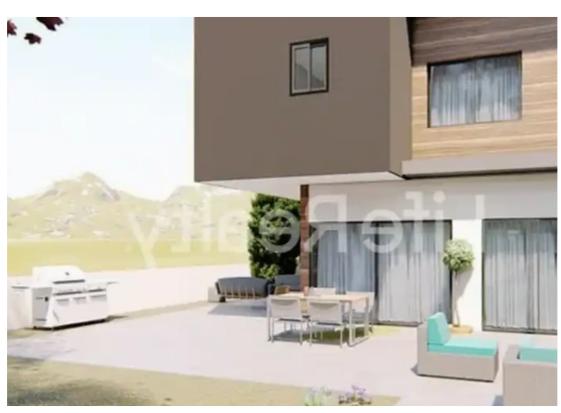

## 5-bedroom detached house f?r s?le €750.000

Limassol, Palodeia-4549, Cyprus

**Offered at:** €750,000

**Estate ID:** 61663

**Ref:** ba5433654

NET internal area: 195

Bathrooms: 3

Bedrooms: 5

Parking spaces: Covered cars

Available from: 2024-09-15

Offered at: **750,000** 

Type: **PrivateHouse** 

"""""""Introducing these exceptional 5-bedroom detached houses, nestled in the tranquil village of Palodeia, Limassol. Just 15 minutes from the city centre, these properties offer the perfect balance of luxury family living. Each home also features a large private garden, offering a peaceful and relaxing environment. The ground floor boasts a spacious living and dining area seamlessly connected to a modern kitchen, along with a laundry room, guest toilet, storage room, and a maid's room, creating a functional and inviting space. Upstairs, there are four generously sized bedrooms, including a master suite with an en-suite bathroom and walk-in closet, plus an additional bathroom, ensur...