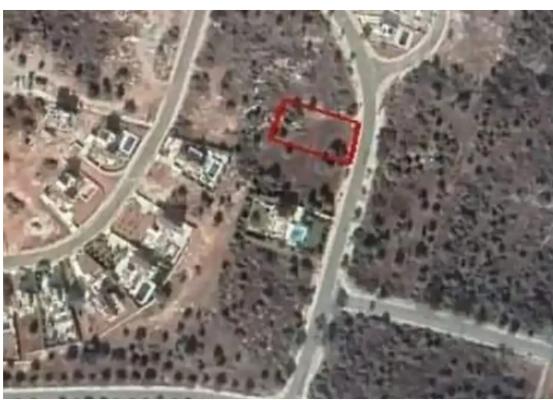

## Residential land 1000 m<sup>2</sup> €190.000

Paphos, Kouklia-Afrodite-Hills-Pafou-8500, Cyprus

**Offered at:** € 190,000

**Estate ID:** 61672

**Ref:** ba5433893











Total plot's-land's area: 1000 m²



Coverage: 15 %



Density: 20 %



Available from: 2024-09-15



Offered at: 190,000



ype: Residential

""""Residential plot for sale, NO VAT in Kouklia " Venus Rock - Secret Valley ", Paphos. Quiet street, 15 minutes into central Paphos and 30 minutes to Limassol. With its attractive natural environment, the Petra tou Romiou site, the archaeological discoveries of the area, the proximity to Aphrodite Hills Resort and the elevated views of the sea, Kouklia is a sought after location. The land area is 1,000m² and the plot offers unobstructed sea views. Building Density: 20% Coverasge Factor: 15% Max Floors: 2 Max Height 8.3m. No VAT is applicable.""""...

## **Estate on map:**