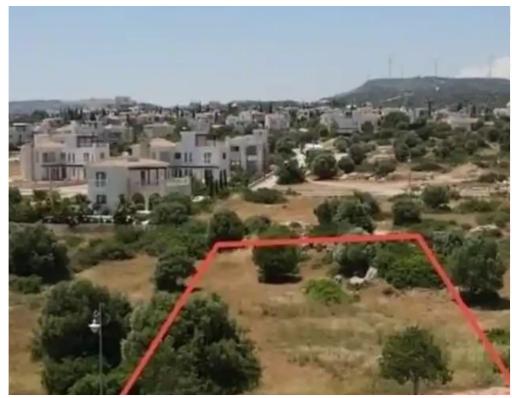

## Residential land 1000 m<sup>2</sup> €190.000

Paphos, Kouklia-Afrodite-Hills-Pafou-8500, Cyprus

**Offered at:** € 190,000

**Estate ID:** 61672

**Ref:** ba5433893

Total plot's-land's area: 1000 m²

Coverage: 15 %

Density: 20 %

Available from: 2024-09-15

Offered at: 190,000

ype: Residential

""""Residential plot for sale, NO VAT in Kouklia " Venus Rock - Secret Valley ", Paphos. Quiet street, 15 minutes into central Paphos and 30 minutes to Limassol. With its attractive natural environment, the Petra tou Romiou site, the archaeological discoveries of the area, the proximity to Aphrodite Hills Resort and the elevated views of the sea, Kouklia is a sought after location. The land area is 1,000m² and the plot offers unobstructed sea views. Building Density: 20% Coverasge Factor: 15% Max Floors: 2 Max Height 8.3m. No VAT is applicable.""""...