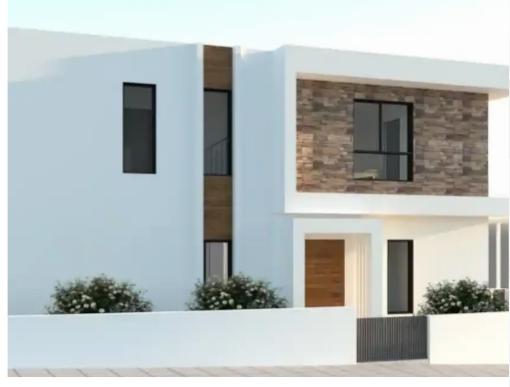

Offered at: 150,000

Type: **Residentia** 

"""""Beautiful 548 square metre plot in Pareklissia with uninstructed Mountain View. Near park bistro restaurant. Plot comes with planning permit and full project (Architectural Plans and Planning permit. Building permit is about to be requested) to start building. Full are being constructed with modern style houses. No realtors please just direct buyers. Selling due to relocation. Open to negotiation.""""""...