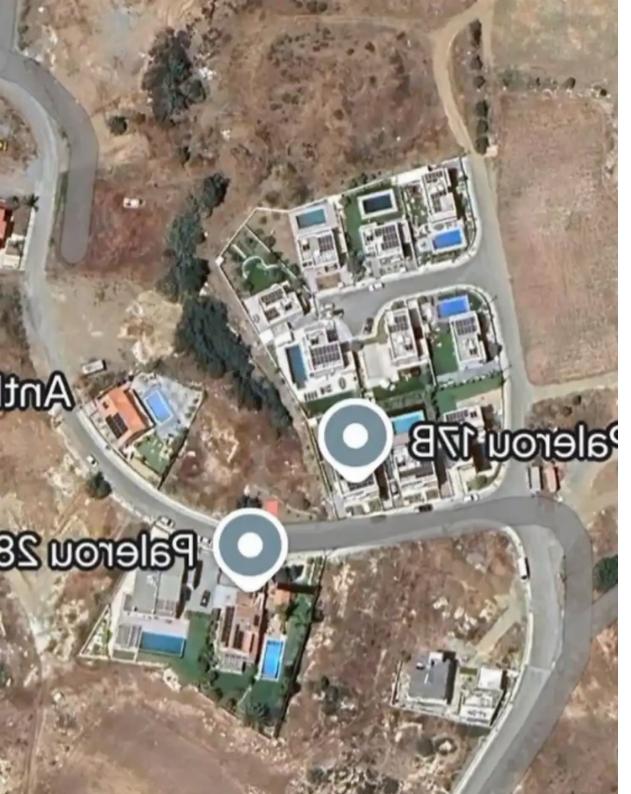

## (Share) Residential land 548 m² €150.000

Limassol, Church-Agios-Nikolaos-3096, Cyprus

**Offered at:** € 150,000

**Estate ID:** 61676

**Ref:** ba5433307











Total plot's-land's area: 548 m²



Density: 30 %



Available from: 2024-09-15



Offered at: 150,000



Type: **Residentia** 

"""""Beautiful 548 square metre plot in Pareklissia with uninstructed Mountain View. Near park bistro restaurant. Plot comes with planning permit and full project (Architectural Plans and Planning permit. Building permit is about to be requested) to start building. Full are being constructed with modern style houses. No realtors please just direct buyers. Selling due to relocation. Open to negotiation.""""""...

## **Estate on map:**