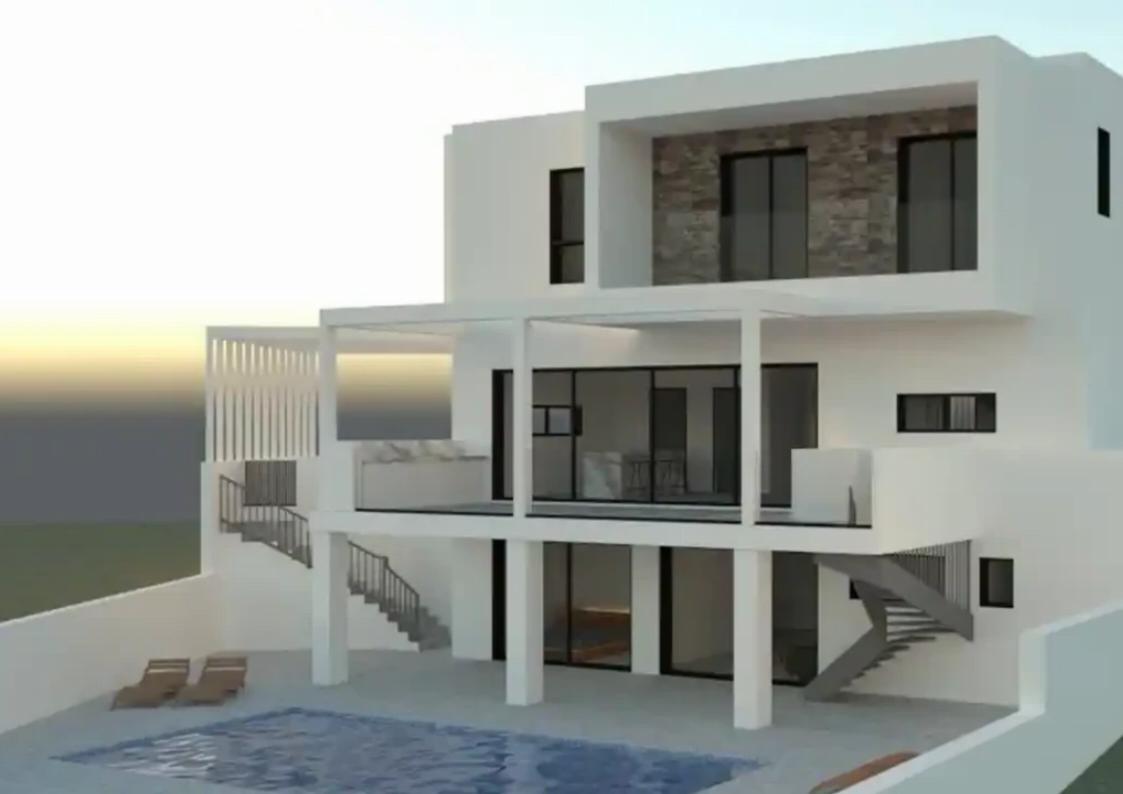

Offered at: 150,000

Type: **Residentia** 

"""""Beautiful 548 square metre plot in Pareklissia with uninstructed Mountain View. Near park bistro restaurant. Plot comes with planning permit and full project (Architectural Plans and Planning permit. Building permit is about to be requested) to start building. Full are being constructed with modern style houses. No realtors please just direct buyers. Selling due to relocation. Open to negotiation.""""""...