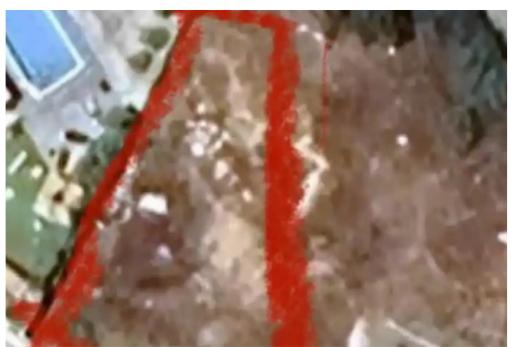

## (Share) Residential land 548 m² €150.000

Limassol, Church-Agios-Nikolaos-3096, Cyprus

**Offered at:** € 150,000

**Estate ID:** 61676

**Ref:** ba5433307

Total plot's-land's area: 548 m²

Density: 30 %

Available from: 2024-09-15