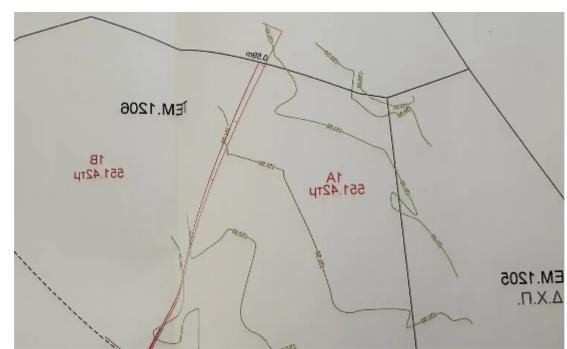

## (Share) Residential land 548 m² €150.000

Limassol, Church-Agios-Nikolaos-3096, Cyprus

**Offered at:** € 150,000

**Estate ID:** 61676

**Ref:** ba5433307

Total plot's-land's area: 548 m²

Density: 30 %

Available from: 2024-09-15