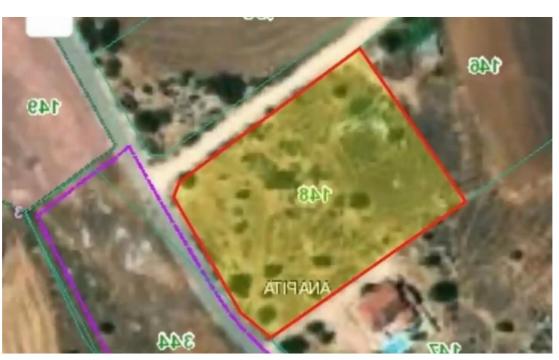

## Residential land 4651 m<sup>2</sup> €450.000

Paphos, Anarita-8502, Cyprus

**Offered at:** € 450,000

**Estate ID:** 61679

**Ref:** ba5434178











Total plot's-land's area: 4651 m<sup>2</sup>



Coverage: 35 %



Available from: 2024-09-15







Planning zone: **H5** 

"""For sale a great plot 4651m2 in an elevated position in paphos, on the outskirts on Anarita. The international Airport and highway to limasol it is an idea residential location for building one house or a series of houses. As a multi build investment option it offers a great return on investment, as a single plot it is a wonderful spacious location to live.with water and electric supply adjacent. Build allowance 35%coverage 20%,2floors ,8,3 meters,Building zone:H5a.€450.000"""...

## **Estate on map:**