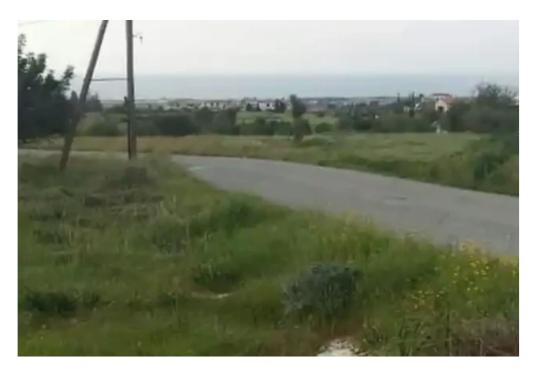

Planning zone: **H5** 

"""For sale a great plot 4651m2 in an elevated position in paphos, on the outskirts on Anarita. The international Airport and highway to limasol it is an idea residential location for building one house or a series of houses. As a multi build investment option it offers a great return on investment, as a single plot it is a wonderful spacious location to live.with water and electric supply adjacent. Build allowance 35%coverage 20%,2floors ,8,3 meters,Building zone:H5a.€450.000"""...