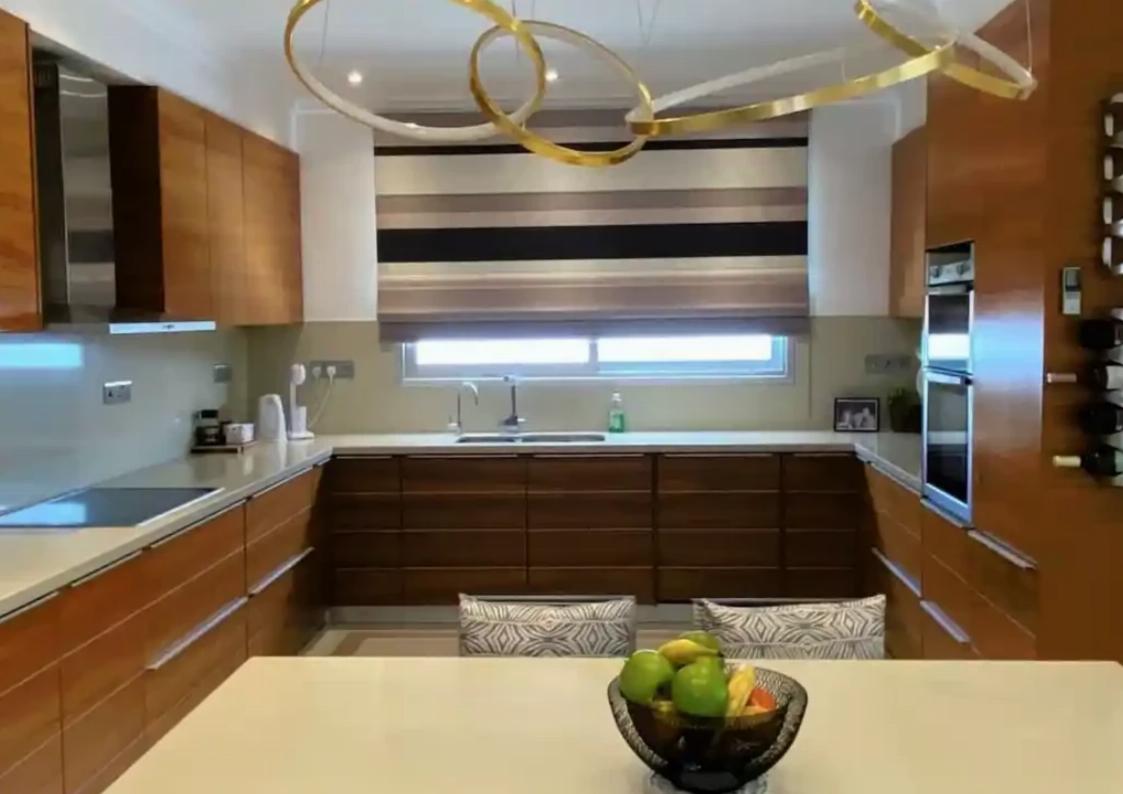

Parking spaces: Covered cars

Available from: 2024-09-15

Offered at: 495,000

Type: Penthouse

Fylla (Liki Leukothea), Limassol, just 5 min. drive from highway, close to all amenities and easy access to the City center. - covered areas 188 sq.m. 
\*\*Layout:\*\* - Open living/dining area with access to a large covered veranda offering panoramic views of the Mediterranean Sea and Limassol - Openplan kitchen - Two comfortable bedrooms - Walk-in closet - Family bathroom - Guest W/C - \*\*Additional Features:\*\* - Roof garden of 134 sq.m. - A/C in