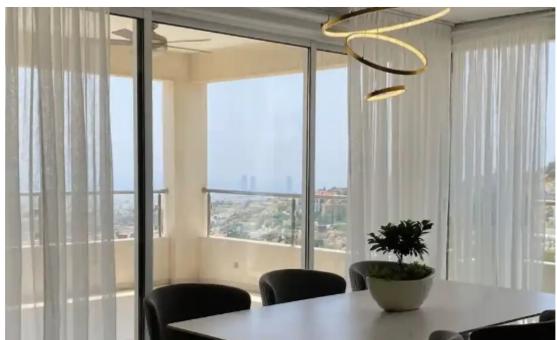

Parking spaces: Covered cars

Available from: 2024-09-15

Offered at: 495,000

Type: Penthouse

Fylla (Liki Leukothea), Limassol, just 5 min. drive from highway, close to all amenities and easy access to the City center. - covered areas 188 sq.m. 
\*\*Layout:\*\* - Open living/dining area with access to a large covered veranda offering panoramic views of the Mediterranean Sea and Limassol - Openplan kitchen - Two comfortable bedrooms - Walk-in closet - Family bathroom - Guest W/C - \*\*Additional Features:\*\* - Roof garden of 134 sq.m. - A/C in