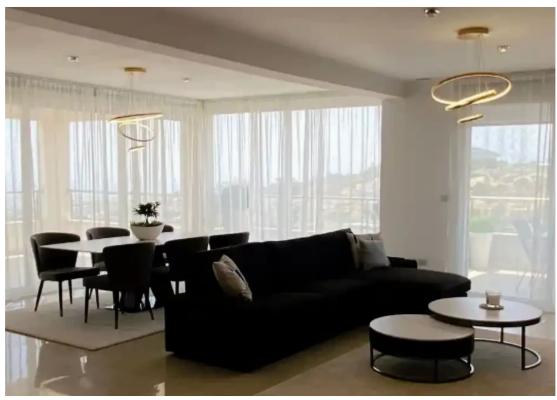

Parking spaces: Covered cars

Available from: 2024-09-15

Offered at: 495,000

Type: Penthouse

Fylla (Liki Leukothea), Limassol, just 5 min. drive from highway, close to all amenities and easy access to the City center. - covered areas 188 sq.m. 
\*\*Layout:\*\* - Open living/dining area with access to a large covered veranda offering panoramic views of the Mediterranean Sea and Limassol - Openplan kitchen - Two comfortable bedrooms - Walk-in closet - Family bathroom - Guest W/C - \*\*Additional Features:\*\* - Roof garden of 134 sq.m. - A/C in