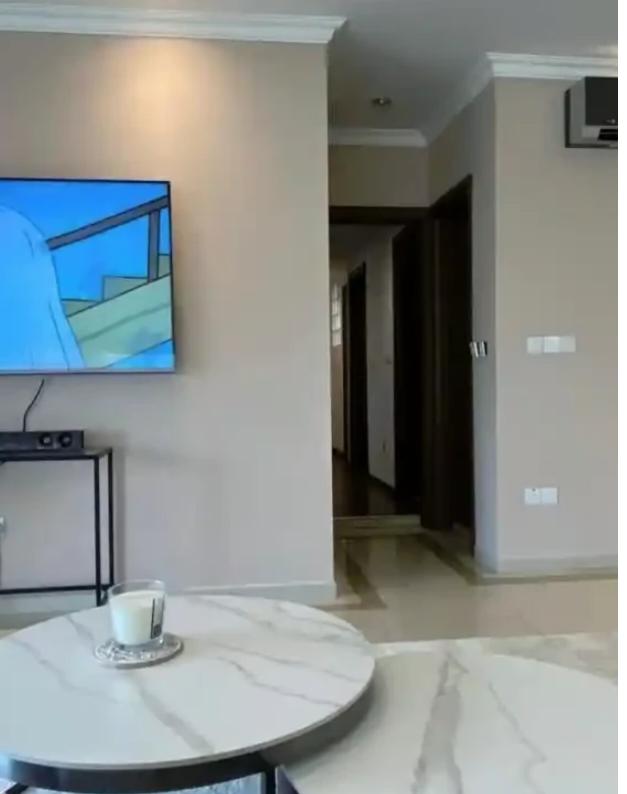

Parking spaces: Covered cars

Available from: 2024-09-15

Offered at: 495,000

Type: Penthouse

Fylla (Liki Leukothea), Limassol, just 5 min. drive from highway, close to all amenities and easy access to the City center. - covered areas 188 sq.m. 
\*\*Layout:\*\* - Open living/dining area with access to a large covered veranda offering panoramic views of the Mediterranean Sea and Limassol - Openplan kitchen - Two comfortable bedrooms - Walk-in closet - Family bathroom - Guest W/C - \*\*Additional Features:\*\* - Roof garden of 134 sq.m. - A/C in