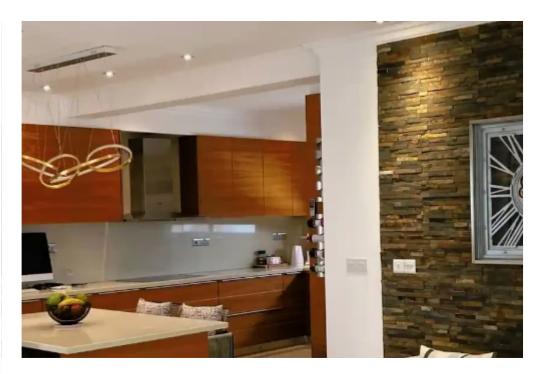

Parking spaces: Covered cars

Available from: 2024-09-15

Offered at: 495,000

Type: Penthouse

Fylla (Liki Leukothea), Limassol, just 5 min. drive from highway, close to all amenities and easy access to the City center. - covered areas 188 sq.m. 
\*\*Layout:\*\* - Open living/dining area with access to a large covered veranda offering panoramic views of the Mediterranean Sea and Limassol - Openplan kitchen - Two comfortable bedrooms - Walk-in closet - Family bathroom - Guest W/C - \*\*Additional Features:\*\* - Roof garden of 134 sq.m. - A/C in