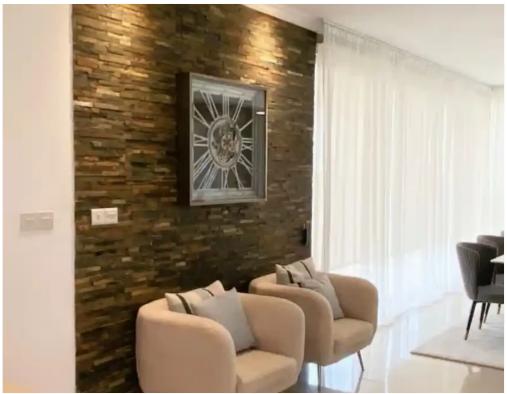

Parking spaces: Covered cars

Available from: 2024-09-15

Offered at: 495,000

Type: Penthouse

Fylla (Liki Leukothea), Limassol, just 5 min. drive from highway, close to all amenities and easy access to the City center. - covered areas 188 sq.m. 
\*\*Layout:\*\* - Open living/dining area with access to a large covered veranda offering panoramic views of the Mediterranean Sea and Limassol - Openplan kitchen - Two comfortable bedrooms - Walk-in closet - Family bathroom - Guest W/C - \*\*Additional Features:\*\* - Roof garden of 134 sq.m. - A/C in