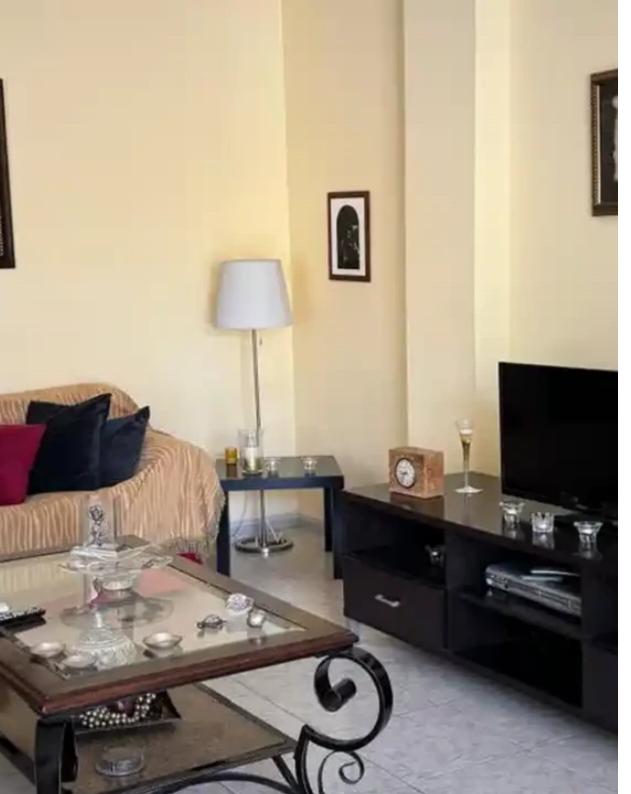

Parking spaces: Uncovered cars

Available from: 2024-09-16

Offered at: 1,200

Type: SemidetachedHouse

Ground floor apartment available for rent in cental Limassol. The apartment consists of an open plan kitchen with a living/dining room. It has two bedrooms, one bathroom a storage area and semi-covered veranda. There is a central heating system installed and all rooms and living room have aircondition installed. The apartment is not furnished....