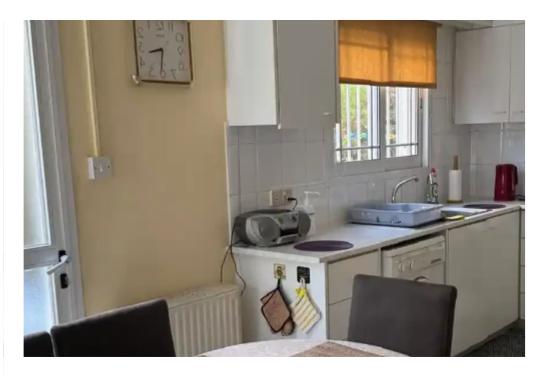

Parking spaces: Uncovered cars

Available from: 2024-09-16

Offered at: 1,200

Type: SemidetachedHouse

Ground floor apartment available for rent in cental Limassol. The apartment consists of an open plan kitchen with a living/dining room. It has two bedrooms, one bathroom a storage area and semi-covered veranda. There is a central heating system installed and all rooms and living room have aircondition installed. The apartment is not furnished....