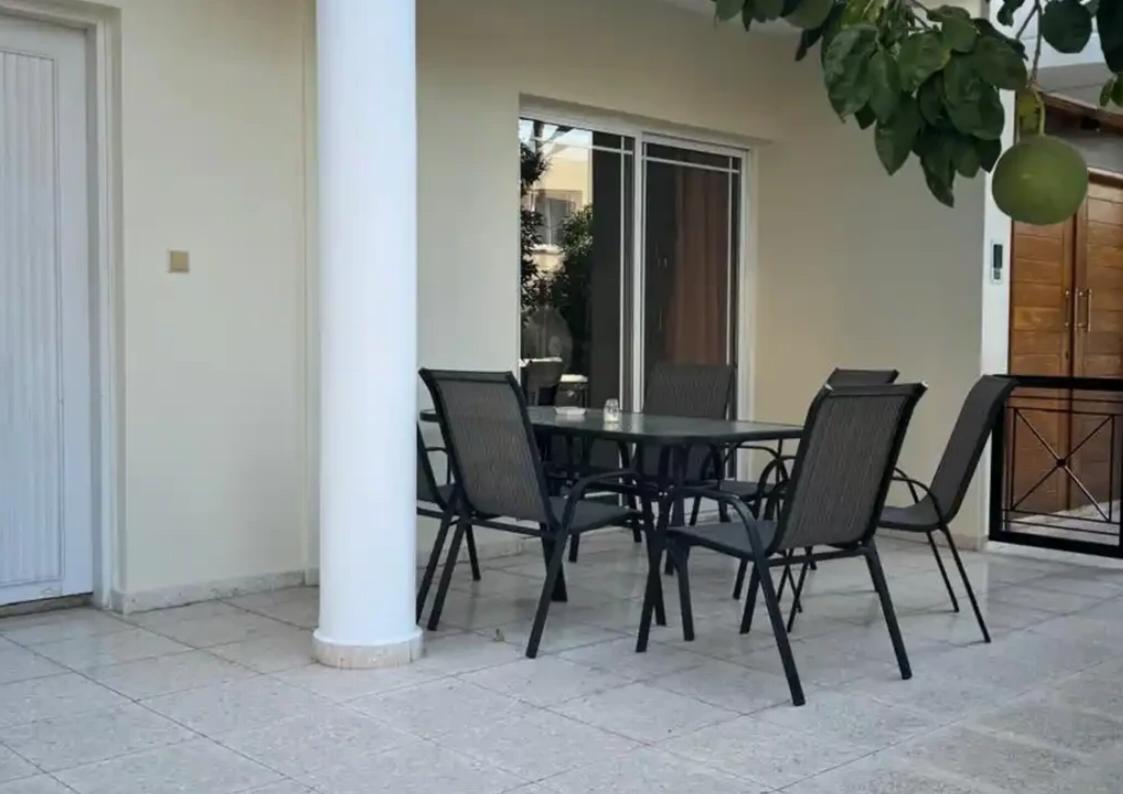

Parking spaces: Uncovered cars

Available from: 2024-09-16

Offered at: 1,200

Type: SemidetachedHouse

Ground floor apartment available for rent in cental Limassol. The apartment consists of an open plan kitchen with a living/dining room. It has two bedrooms, one bathroom a storage area and semi-covered veranda. There is a central heating system installed and all rooms and living room have aircondition installed. The apartment is not furnished....