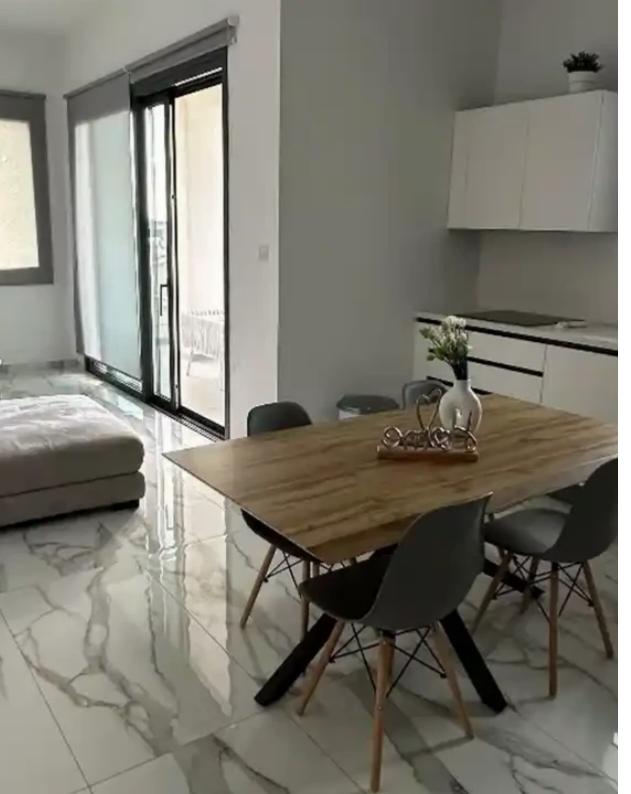

Bedrooms: 2

Parking spaces: Covered cars

Available from: 2024-09-16

Offered at: 3,00

Type: Apartment

Panoramic Sea View 2 Bedroom Luxurious Apartment €3,000 ? Germasogeia - Tourist Area ? PRESTIGIOUS RESIDENCE The property is located in the prestigious residence" offering panoramic sea views and upgraded specifications. FEATURES ? Number of Bedrooms: 2 ? Number of Bathrooms: 1 Common Bathroom with Toilet, ? Guest Toilets: 1 Guest toilet ? Floor Level: 3rd Floor ? Parking Details: 1 Allocated Parking space " Covered" ? Storage Details: 1 Storage Room ? Furniture/Appliances Included: Fully furnished, and equipped (Brand New-Italian Furniture-High Quality Appliances). ? Additional Features: Underfloor heating, double glazed windows, e...