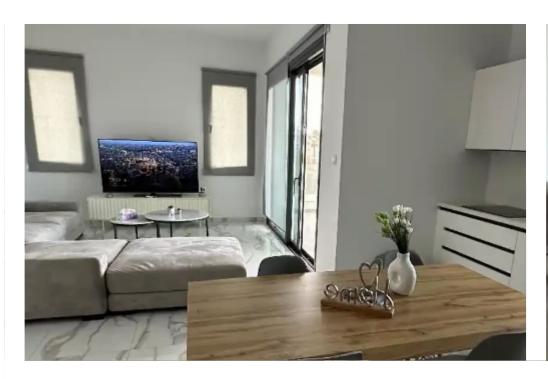

Bedrooms: 2

Parking spaces: Covered cars

Available from: 2024-09-16

Offered at: 3,00

Type: Apartment

Panoramic Sea View 2 Bedroom Luxurious Apartment €3,000 ? Germasogeia - Tourist Area ? PRESTIGIOUS RESIDENCE The property is located in the prestigious residence" offering panoramic sea views and upgraded specifications. FEATURES ? Number of Bedrooms: 2 ? Number of Bathrooms: 1 Common Bathroom with Toilet, ? Guest Toilets: 1 Guest toilet ? Floor Level: 3rd Floor ? Parking Details: 1 Allocated Parking space " Covered" ? Storage Details: 1 Storage Room ? Furniture/Appliances Included: Fully furnished, and equipped (Brand New-Italian Furniture-High Quality Appliances). ? Additional Features: Underfloor heating, double glazed windows, e...