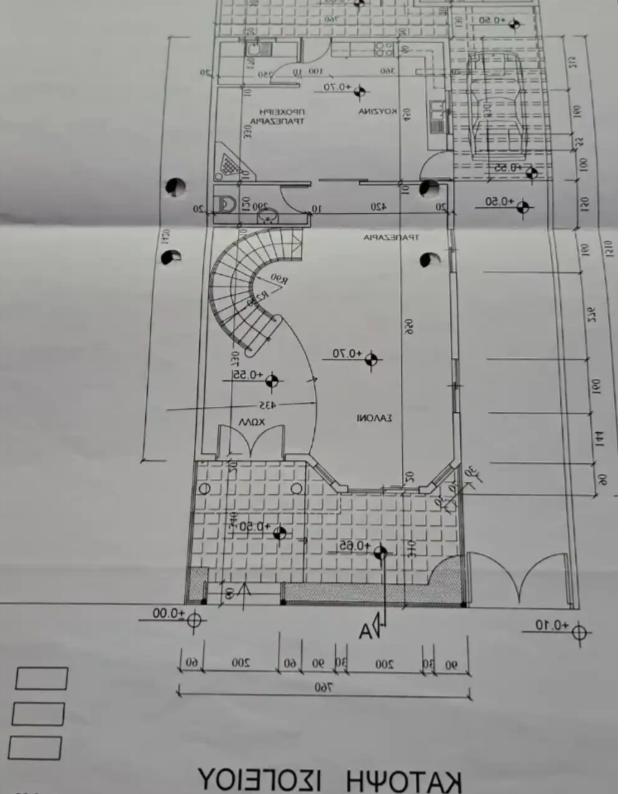

Available from: 2024-09-16

Offered at: 2,00

Type: **SemidetachedHouse** 

"""This property which is located to Episkopi 7 mins away from Limassol consists of two floors and an additional attic. The property has 4 bedrooms and exudes a charming and rustic atmosphere, thanks to the abundant use of wooden furniture throughout. Each room is decorated with carefully selected pieces that add a sense of coziness and natural beauty. The kitchen is classic and fully equipped, with electrical appliances such as refrigerator, electric stove, oven, and other necessary appliances in addition the kitchen has a cozy fireplace. The house has a garden, which is ideal for relaxation. Also, there is a barbecue area, ideal for cooking. Lastly this property has covered parking! The...