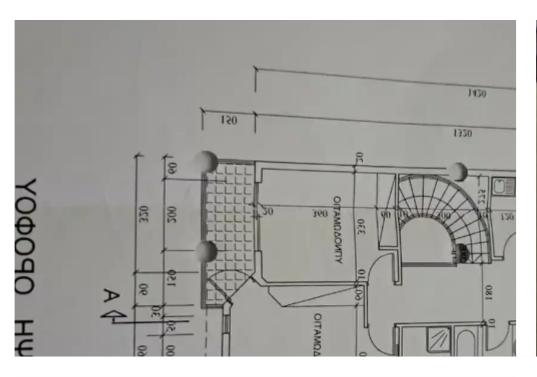

Available from: 2024-09-16

Offered at: 2,00

Type: **SemidetachedHouse** 

"""This property which is located to Episkopi 7 mins away from Limassol consists of two floors and an additional attic. The property has 4 bedrooms and exudes a charming and rustic atmosphere, thanks to the abundant use of wooden furniture throughout. Each room is decorated with carefully selected pieces that add a sense of coziness and natural beauty. The kitchen is classic and fully equipped, with electrical appliances such as refrigerator, electric stove, oven, and other necessary appliances in addition the kitchen has a cozy fireplace. The house has a garden, which is ideal for relaxation. Also, there is a barbecue area, ideal for cooking. Lastly this property has covered parking! The...