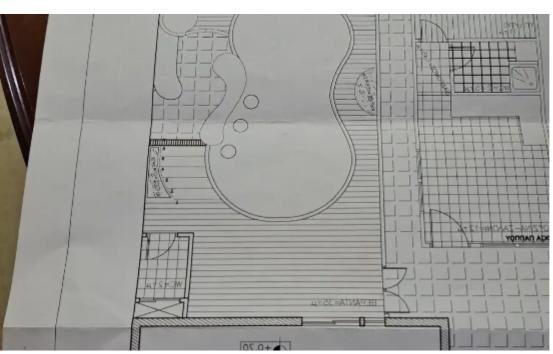

Available from: 2024-09-16

Offered at: 2,00

Type: **SemidetachedHouse** 

"""This property which is located to Episkopi 7 mins away from Limassol consists of two floors and an additional attic. The property has 4 bedrooms and exudes a charming and rustic atmosphere, thanks to the abundant use of wooden furniture throughout. Each room is decorated with carefully selected pieces that add a sense of coziness and natural beauty. The kitchen is classic and fully equipped, with electrical appliances such as refrigerator, electric stove, oven, and other necessary appliances in addition the kitchen has a cozy fireplace. The house has a garden, which is ideal for relaxation. Also, there is a barbecue area, ideal for cooking. Lastly this property has covered parking! The...