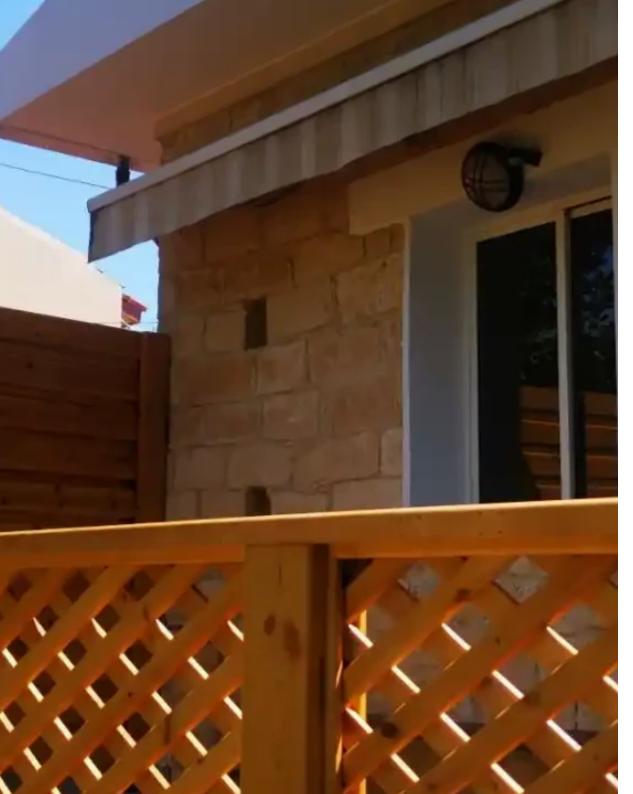

Parking spaces: Uncovered cars

Available from: 2024-09-16

Offered at: 1,00

Type: SemidetachedHouse

""""For rent semi-detached traditional stone house in the heart of limassol. The house has been fully renovated and is now available for rent for the first time. Location is ideal for everyone as it is built in a quiet neighborhood with every amenity within 2 minutes walking distance. Within 200 meters we can find 24 hour kiosk, Bus stop on Makariou street, Pharmacy and Supermarket. Dimensions: - 75 sq meters covered areas - 30 sq meters back veranda - 50 sq meters back yard with trees (ideal for gardening enthusiasts) - 24 sq meters dedicated parking space in front of the house (fits 2 cars perfectly)