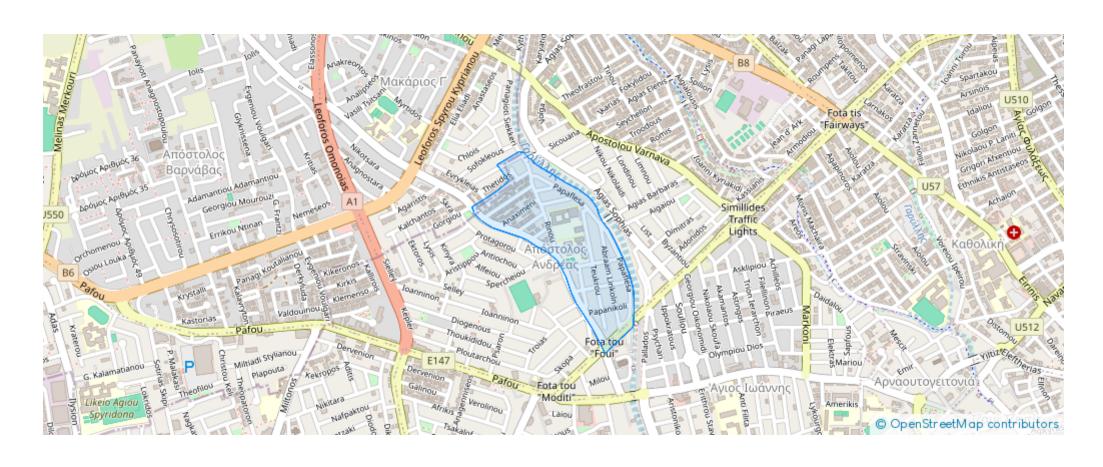

vered cars



Available from: 2024-09-16



Offered at: 1,00



Type: SemidetachedHouse

""""For rent semi-detached traditional stone house in the heart of limassol. The house has been fully renovated and is now available for rent for the first time. Location is ideal for everyone as it is built in a quiet neighborhood with every amenity within 2 minutes walking distance. Within 200 meters we can find 24 hour kiosk, Bus stop on Makariou street, Pharmacy and Supermarket. Dimensions: - 75 sq meters covered areas - 30 sq meters back veranda - 50 sq meters back yard with trees (ideal for gardening enthusiasts) - 24 sq meters dedicated parking space in front of the house (fits 2 cars perfectly)

Renovated Items: - Fullly renovated kitchen (Includes Fridge, Washing Ma...

## **Estate on map:**