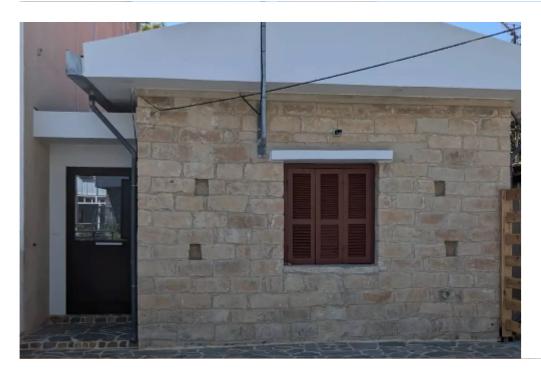

Parking spaces: Uncovered cars

Available from: 2024-09-16

Offered at: 1,00

Type: SemidetachedHouse

""""For rent semi-detached traditional stone house in the heart of limassol. The house has been fully renovated and is now available for rent for the first time. Location is ideal for everyone as it is built in a quiet neighborhood with every amenity within 2 minutes walking distance. Within 200 meters we can find 24 hour kiosk, Bus stop on Makariou street, Pharmacy and Supermarket. Dimensions: - 75 sq meters covered areas - 30 sq meters back veranda - 50 sq meters back yard with trees (ideal for gardening enthusiasts) - 24 sq meters dedicated parking space in front of the house (fits 2 cars perfectly)