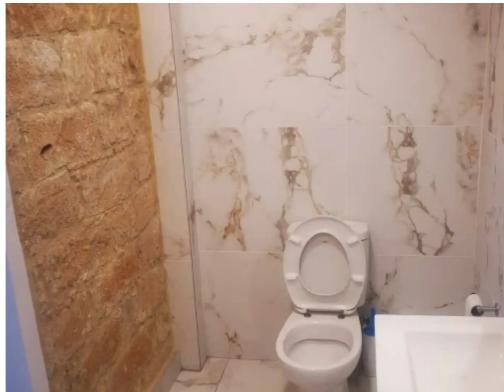

## 1-bedroom semi-detached to rent €1.100

Limassol, Primary-School-Apos-Andreas-3061, Cyprus

**Offered at:** €1,000

**Estate ID:** 61740

**Ref:** ba5435628











NET internal area: 75



Bathrooms: 1



Bedrooms: 1



Parking spaces: Uncovered cars



Available from: 2024-09-16



Offered at: 1,00



Type: SemidetachedHouse

""""For rent semi-detached traditional stone house in the heart of limassol. The house has been fully renovated and is now available for rent for the first time. Location is ideal for everyone as it is built in a quiet neighborhood with every amenity within 2 minutes walking distance. Within 200 meters we can find 24 hour kiosk, Bus stop on Makariou street, Pharmacy and Supermarket. Dimensions: - 75 sq meters covered areas - 30 sq meters back veranda - 50 sq meters back yard with trees (ideal for gardening enthusiasts) - 24 sq meters dedicated parking space in front of the house (fits 2 cars perfectly)

Renovated Items: -