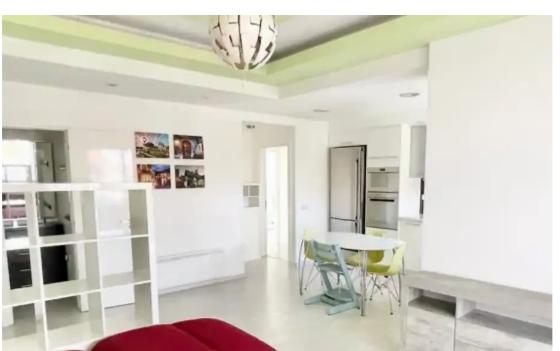

Offered at: 2,300

Type: **Apartmen** 

Modern fully furnished 2 bedroom apartment in Limassol city center - NO AGENTS Stylish, naturally well-lit 2 bedroom apartment with A+ wall insulation and spacious veranda with a city view. The apartment is fully equipped with energy saving kitchen appliances, air conditioners, modern electrical wall heaters and comfortable furniture. The apartment is freshly painted and ready to move in. The apartment is located in the Limassol city center in quiet private neighbourhood (Petrou kai Pavlou), close to all amenities, gyms and restaurants. Near public and private schools (Trinity school) and kindergarten. It is 5 min drive to Alphamega/Lidl supermarkets and highway, 10 min drive to the Molos...