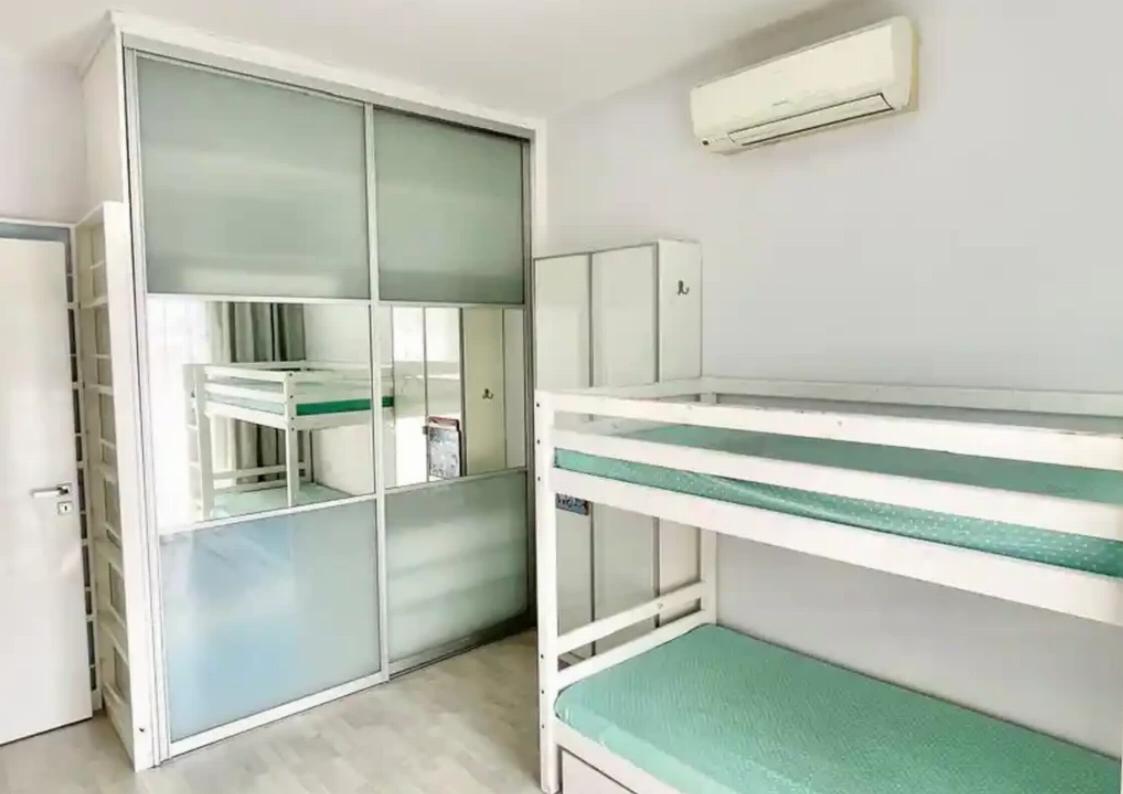

Offered at: 2,300

Type: **Apartmen** 

Modern fully furnished 2 bedroom apartment in Limassol city center - NO AGENTS Stylish, naturally well-lit 2 bedroom apartment with A+ wall insulation and spacious veranda with a city view. The apartment is fully equipped with energy saving kitchen appliances, air conditioners, modern electrical wall heaters and comfortable furniture. The apartment is freshly painted and ready to move in. The apartment is located in the Limassol city center in quiet private neighbourhood (Petrou kai Pavlou), close to all amenities, gyms and restaurants. Near public and private schools (Trinity school) and kindergarten. It is 5 min drive to Alphamega/Lidl supermarkets and highway, 10 min drive to the Molos...