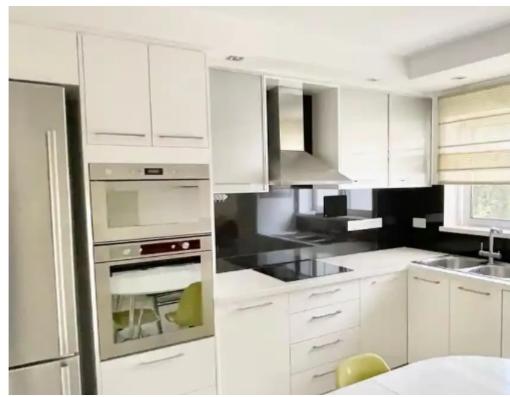

Offered at: 2,300

Type: **Apartmen** 

Modern fully furnished 2 bedroom apartment in Limassol city center - NO AGENTS Stylish, naturally well-lit 2 bedroom apartment with A+ wall insulation and spacious veranda with a city view. The apartment is fully equipped with energy saving kitchen appliances, air conditioners, modern electrical wall heaters and comfortable furniture. The apartment is freshly painted and ready to move in. The apartment is located in the Limassol city center in quiet private neighbourhood (Petrou kai Pavlou), close to all amenities, gyms and restaurants. Near public and private schools (Trinity school) and kindergarten. It is 5 min drive to Alphamega/Lidl supermarkets and highway, 10 min drive to the Molos...