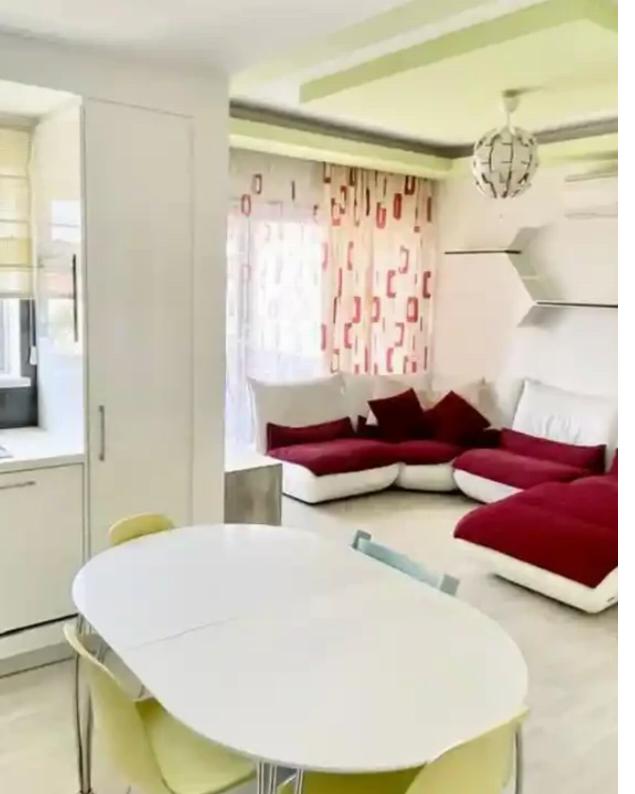

Offered at: 2,300

Type: **Apartmen** 

Modern fully furnished 2 bedroom apartment in Limassol city center - NO AGENTS Stylish, naturally well-lit 2 bedroom apartment with A+ wall insulation and spacious veranda with a city view. The apartment is fully equipped with energy saving kitchen appliances, air conditioners, modern electrical wall heaters and comfortable furniture. The apartment is freshly painted and ready to move in. The apartment is located in the Limassol city center in quiet private neighbourhood (Petrou kai Pavlou), close to all amenities, gyms and restaurants. Near public and private schools (Trinity school) and kindergarten. It is 5 min drive to Alphamega/Lidl supermarkets and highway, 10 min drive to the Molos...