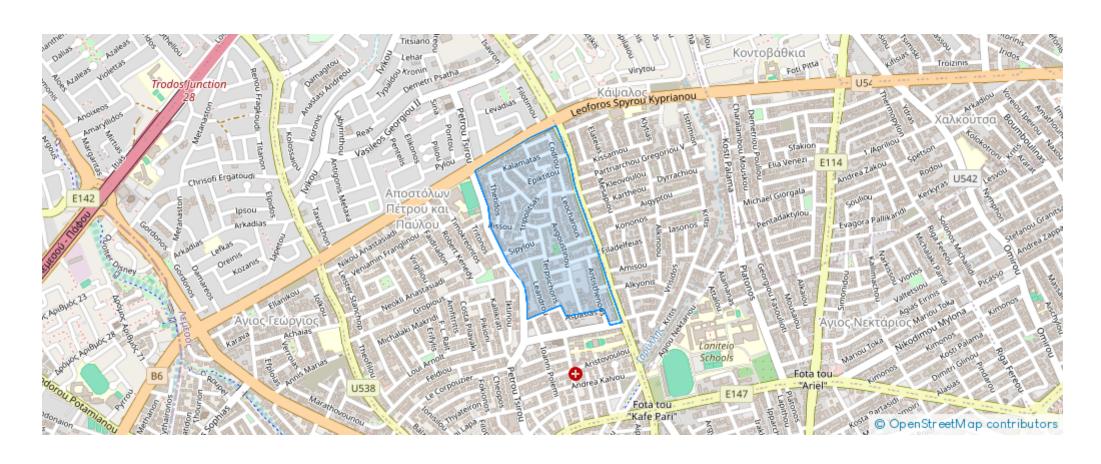

Available from: 2024-09-17



Offered at: 2,300



Type: **Apartmen** 

Modern fully furnished 2 bedroom apartment in Limassol city center - NO AGENTS Stylish, naturally well-lit 2 bedroom apartment with A+ wall insulation and spacious veranda with a city view. The apartment is fully equipped with energy saving kitchen appliances, air conditioners, modern electrical wall heaters and comfortable furniture. The apartment is freshly painted and ready to move in. The apartment is located in the Limassol city center in quiet private neighbourhood (Petrou kai Pavlou), close to all amenities, gyms and restaurants. Near public and private schools (Trinity school) and kindergarten. It is 5 min drive to Alphamega/Lidl supermarkets and highway, 10 min drive to the Molos...

## **Estate on map:**