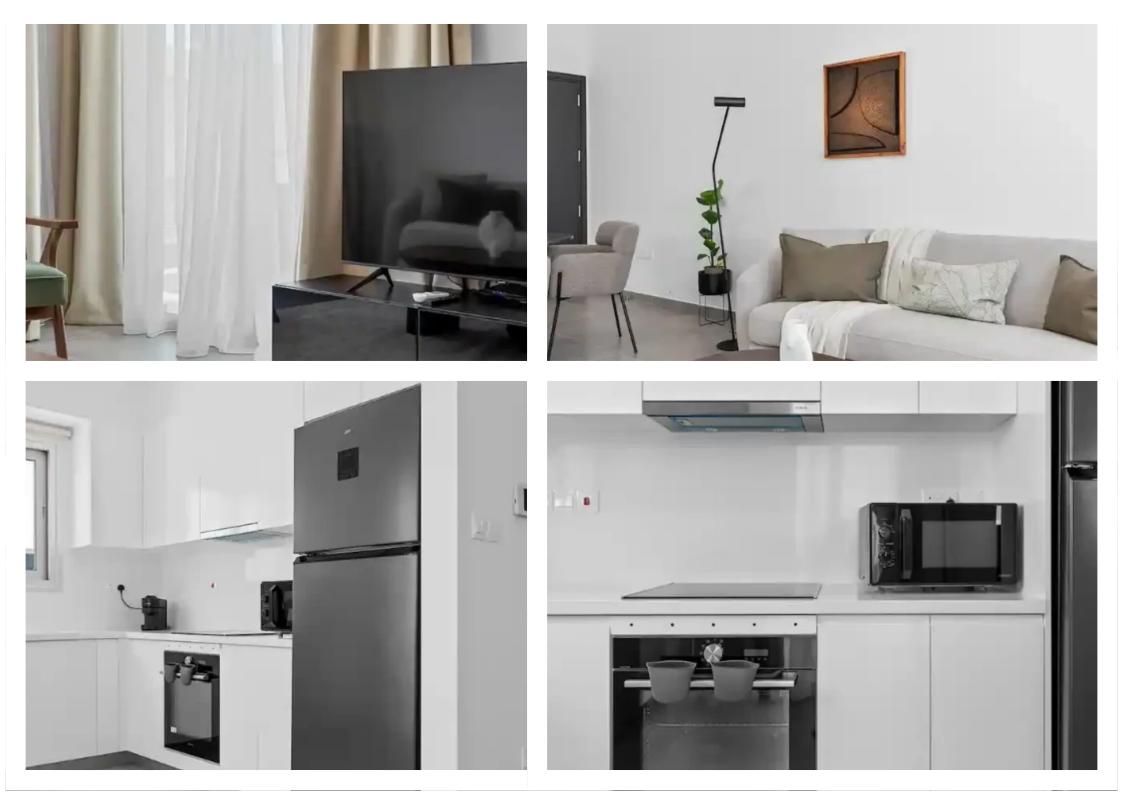

## €1.900

Limassol, Polemidia-Lyceum-Apos-Varnavas-Kato-Polemidia-4152, Cyprus

Offered at: €1,900 Estate ID: 61791 Ref: ba5435194

Embrace the comfort of space and modern amenities at Pissides Residence Iii, our generously sized 2 bedroom apartment located in the vibrant heart of Limassol. Moving Doors is thrilled to offer a living solution that combines practicality with style, ensuring a delightful stay. Pissides Residence Iii is designed to be your perfect urban retreat. Our fully serviced and equipped 2 bedroom apartment offers ample space, making it ideal for families, friends, or colleagues. Whether you're in town for business, leisure, or a bit of both, Pissides Residence Iii provides a balanced living experience. Highlights: Spacious and stylish: Discover the joy of living in a spacious apartment, thoughtf...