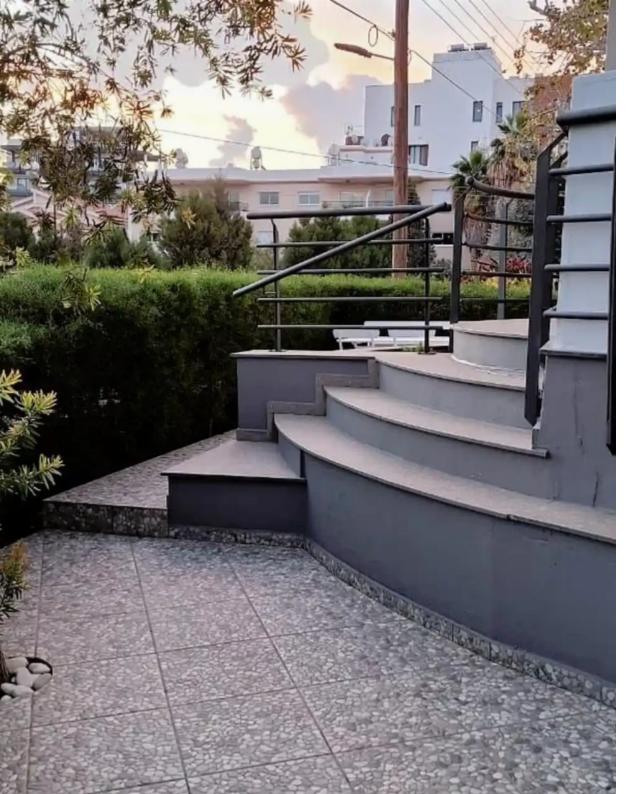

## €1.800

Limassol, Columbia-Chalomantres-Potamos-Germasogeias-4043, Cyprus

Offered at: €1,800 Estate ID: 61795 Ref: ba5437688

Offered at: 1.800

This beautiful 95 sq.m. apartment is situated in the tranquil neighborhood of the Columbia area (Pot. Germasoya), on the 1st floor of a small residential building. It offers convenient access to the main road (Kolonakiou Str.) and is within walking distance to various amenities and the sea front. The property comes fully furnished and equipped, featuring a landscaped garden, covered parking, and storage. Small pets are allowed, making it a great option for pet owners. If you need more details or have specific questions about the apartment, feel free to ask!...