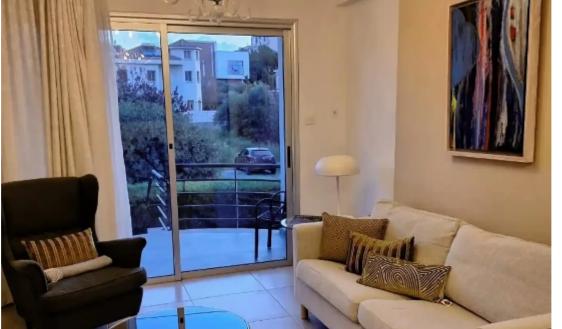

## €1.800

Limassol, Columbia-Chalomantres-Potamos-Germasogeias-4043, Cyprus

Offered at: €1,800 Estate ID: 61795 Ref: ba5437688

Offered at: 1.800

This beautiful 95 sq.m. apartment is situated in the tranquil neighborhood of the Columbia area (Pot. Germasoya), on the 1st floor of a small residential building. It offers convenient access to the main road (Kolonakiou Str.) and is within walking distance to various amenities and the sea front. The property comes fully furnished and equipped, featuring a landscaped garden, covered parking, and storage. Small pets are allowed, making it a great option for pet owners. If you need more details or have specific questions about the apartment, feel free to ask!...