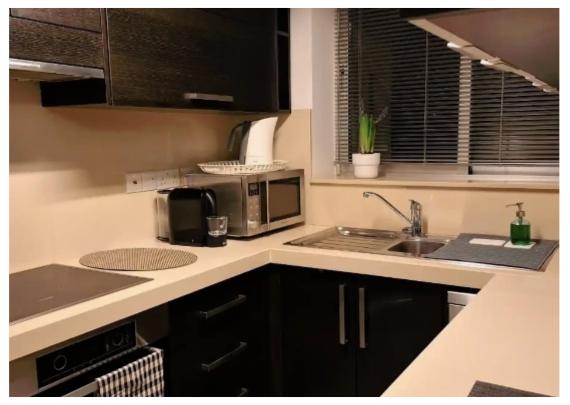

## €1.800

Limassol, Columbia-Chalomantres-Potamos-Germasogeias-4043, Cyprus

Offered at: €1,800 Estate ID: 61795 Ref: ba5437688

Offered at: 1.800

This beautiful 95 sq.m. apartment is situated in the tranquil neighborhood of the Columbia area (Pot. Germasoya), on the 1st floor of a small residential building. It offers convenient access to the main road (Kolonakiou Str.) and is within walking distance to various amenities and the sea front. The property comes fully furnished and equipped, featuring a landscaped garden, covered parking, and storage. Small pets are allowed, making it a great option for pet owners. If you need more details or have specific questions about the apartment, feel free to ask!...