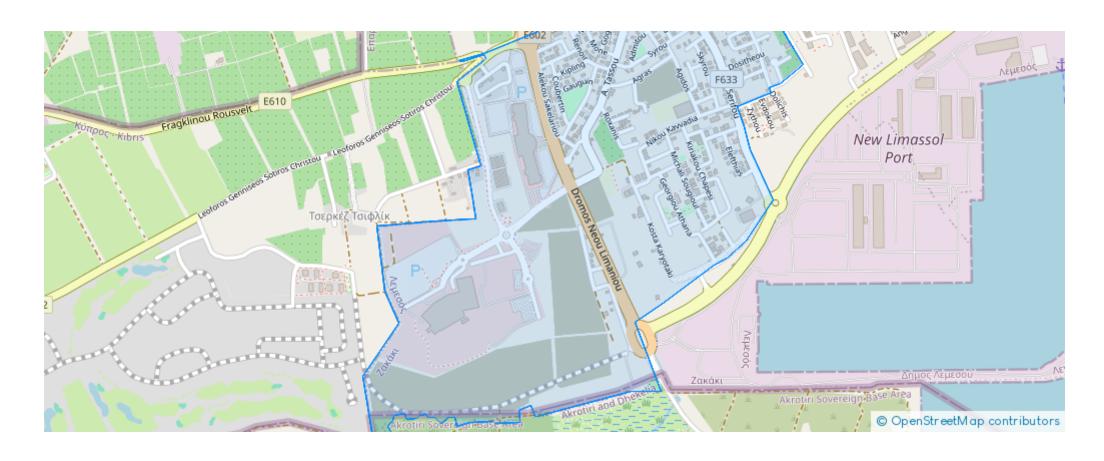

Mall-Zakaki-3046, Cyprus

**Offered at:** €2,100

**Estate ID:** 61809

**Ref:** ba5437708











NET internal area: 85



Bedrooms: 2



Parking spaces: Covered cars



Available from: 2024-09-17



Offered at: 2,100



Гуре: **Apartmen**t

space 3 verandas 1 storage 85 closed area. Verandas: west apartments living area and kitchen - 35.5sq.m bedroom 1- 3.85sq.m bedroom 2- 7.72sq.m Location: Quiet residential area, with easy access to highway, only a few minutes drive to famous Lady Smile beach, My Mall, City of Dreams casino, Lidl, Historical Center. Each apartment contains: double glazing windows solar panels blackout and decorative curtains air-conditioning water pressure pump lighting furniture electrical appliances Bosch price 2100 + common expenses 2 ...

## **Estate on map:**