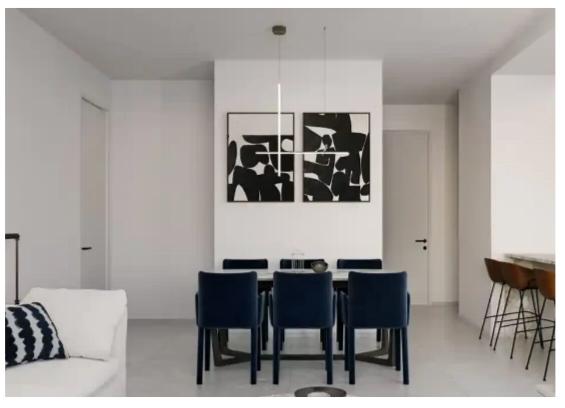

## 2-bedroom apartment to rent €2.100

Limassol, New-Port-My-Mall-Zakaki-3046, Cyprus

**Offered at:** €2,100

**Estate ID:** 61809

**Ref:** ba5437708

NET internal area: 85

Bedrooms: 2

Parking spaces: Covered cars

Available from: 2024-09-17

Offered at: 2,100

Гуре: **Apartmen**t

space 3 verandas 1 storage 85 closed area. Verandas: west apartments living area and kitchen - 35.5sq.m bedroom 1- 3.85sq.m bedroom 2- 7.72sq.m Location: Quiet residential area, with easy access to highway, only a few minutes drive to famous Lady Smile beach, My Mall, City of Dreams casino, Lidl, Historical Center. Each apartment contains: double glazing windows solar panels blackout and decorative curtains air-conditioning water pressure pump lighting furniture electrical appliances Bosch price 2100 + common expenses 2 ...