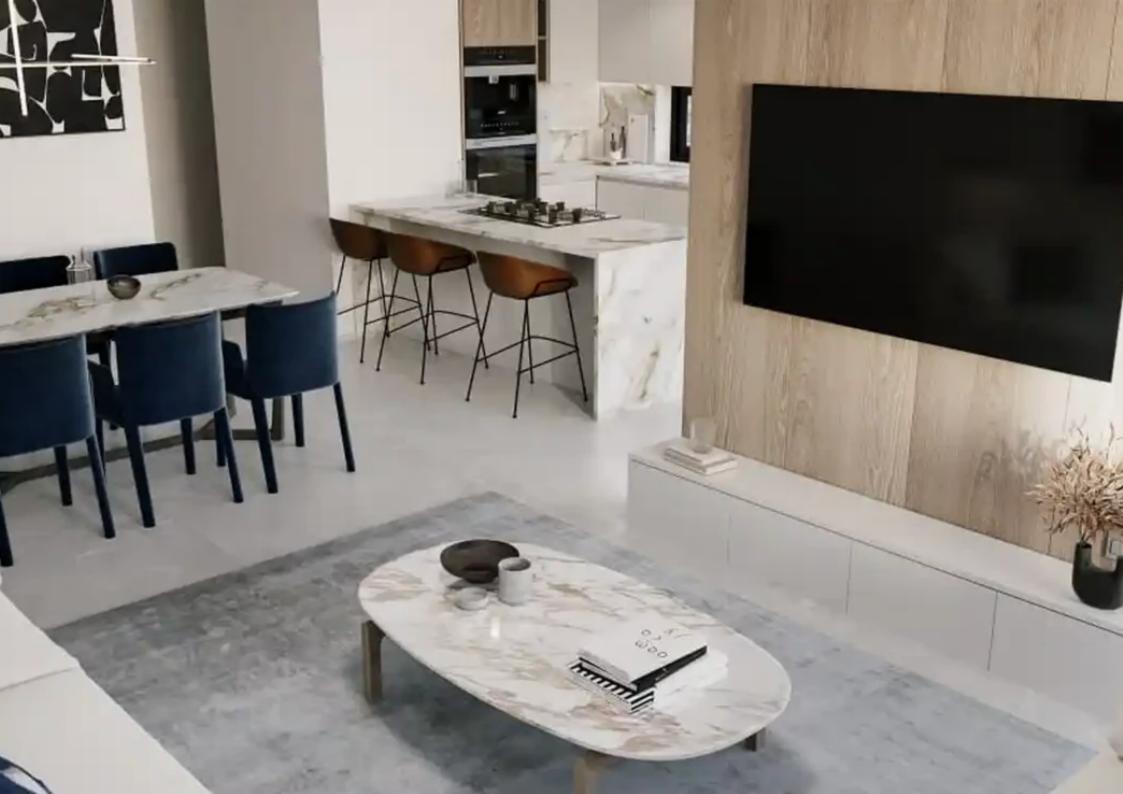

## 2-bedroom apartment to rent €2.100

Limassol, New-Port-My-Mall-Zakaki-3046, Cyprus

**Offered at:** €2,100

**Estate ID:** 61809

**Ref:** ba5437708

NET internal area: 85

Bedrooms: 2

Parking spaces: Covered cars

Available from: 2024-09-17

Offered at: 2,100

Гуре: **Apartmen**t

space 3 verandas 1 storage 85 closed area. Verandas: west apartments living area and kitchen - 35.5sq.m bedroom 1- 3.85sq.m bedroom 2- 7.72sq.m Location: Quiet residential area, with easy access to highway, only a few minutes drive to famous Lady Smile beach, My Mall, City of Dreams casino, Lidl, Historical Center. Each apartment contains: double glazing windows solar panels blackout and decorative curtains air-conditioning water pressure pump lighting furniture electrical appliances Bosch price 2100 + common expenses 2 ...