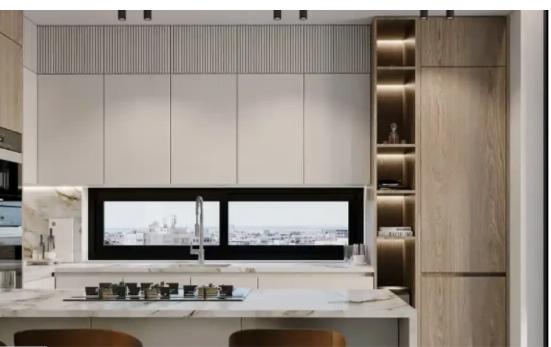

Available from: 2024-09-17

Offered at: 2,100

Гуре: **Apartmen**t

space 3 verandas 1 storage 85 closed area. Verandas: west apartments living area and kitchen - 35.5sq.m bedroom 1- 3.85sq.m bedroom 2- 7.72sq.m Location: Quiet residential area, with easy access to highway, only a few minutes drive to famous Lady Smile beach, My Mall, City of Dreams casino, Lidl, Historical Center. Each apartment contains: double glazing windows solar panels blackout and decorative curtains air-conditioning water pressure pump lighting furniture electrical appliances Bosch price 2100 + common expenses 2 ...