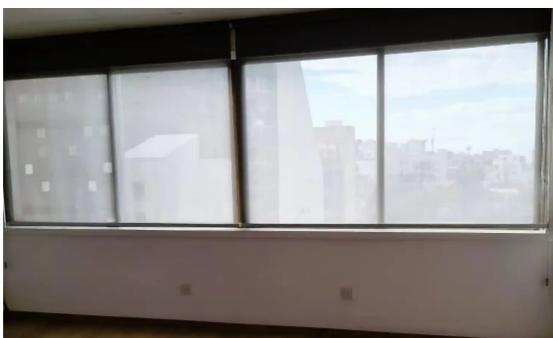

Available from: 2024-09-17

Offered at: 2,500

Type: Office

""""This renovated office space is ideally situated in the heart of Limassol, on the 3rd floor of a recently upgraded business center that features new glass security doors. Its convenient location provides easy access to all amenities, including banks, business facilities, coffee shops, and bus stations. The office encompasses 140 square meters and is designed with three spacious rooms, two kitchens, and two toilets with showers. Energy-efficient windows and air conditioning are included, creating a comfortable and efficient work environment.""""""...