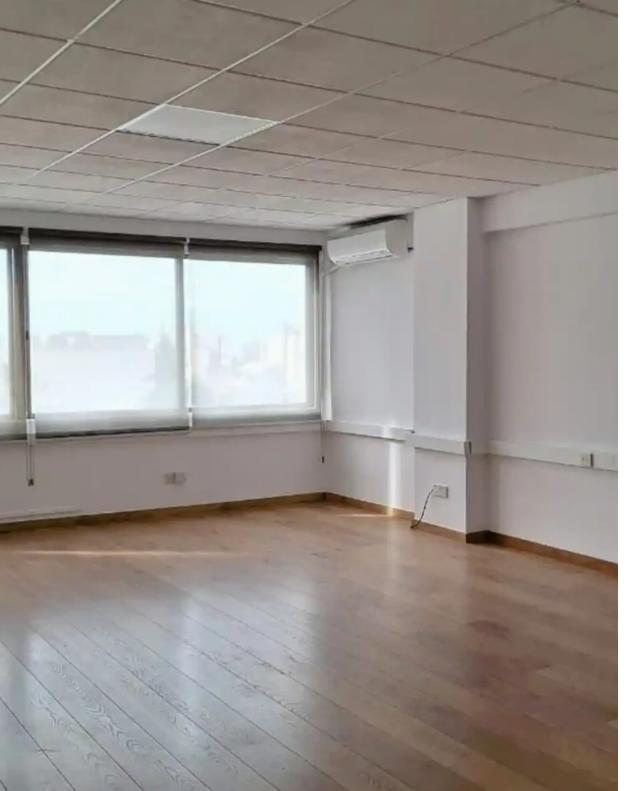

Available from: 2024-09-17

Offered at: 2,500

Type: Office

""""This renovated office space is ideally situated in the heart of Limassol, on the 3rd floor of a recently upgraded business center that features new glass security doors. Its convenient location provides easy access to all amenities, including banks, business facilities, coffee shops, and bus stations. The office encompasses 140 square meters and is designed with three spacious rooms, two kitchens, and two toilets with showers. Energy-efficient windows and air conditioning are included, creating a comfortable and efficient work environment.""""""...