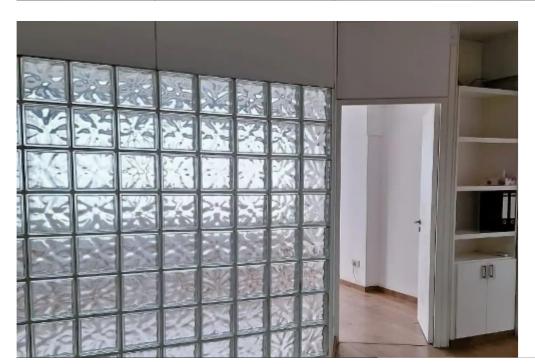

Available from: 2024-09-17

Offered at: 2,500

Type: Office

""""This renovated office space is ideally situated in the heart of Limassol, on the 3rd floor of a recently upgraded business center that features new glass security doors. Its convenient location provides easy access to all amenities, including banks, business facilities, coffee shops, and bus stations. The office encompasses 140 square meters and is designed with three spacious rooms, two kitchens, and two toilets with showers. Energy-efficient windows and air conditioning are included, creating a comfortable and efficient work environment.""""""...