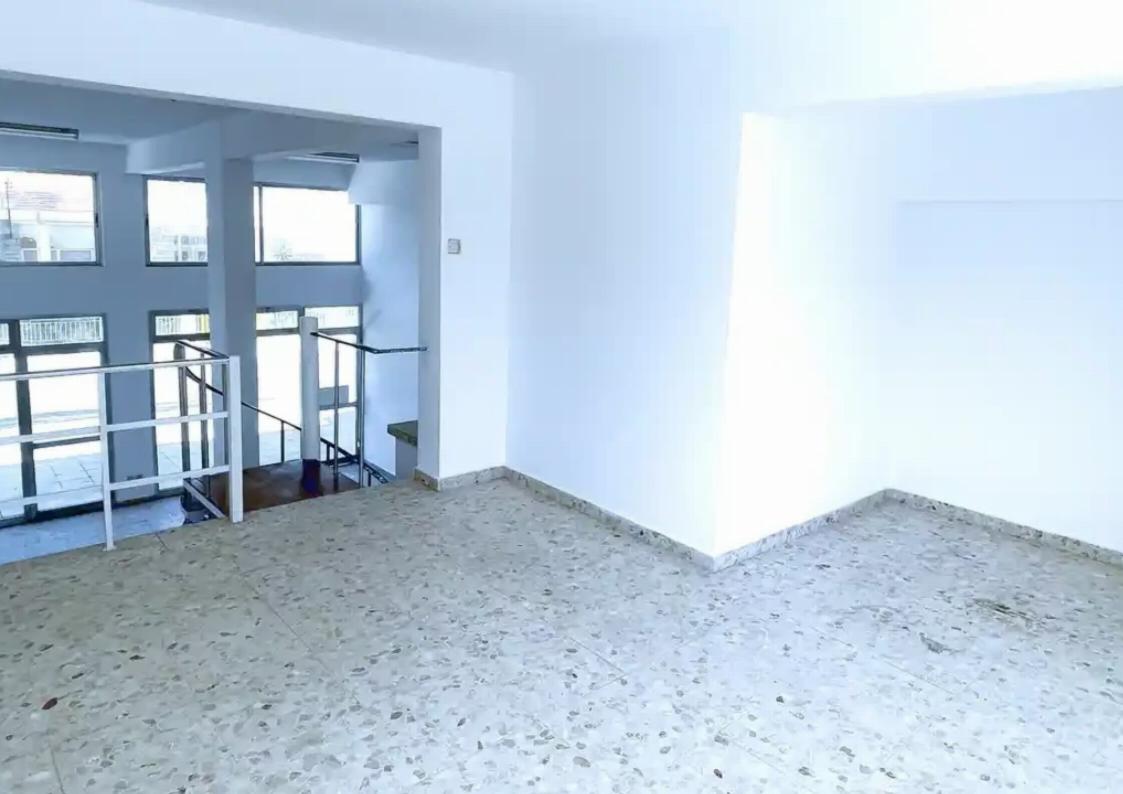

Offered at: 1,300

Type: Space

""""""Spacious 90m² ground-floor shop, complete with a 20m² mezzanine and an additional 20m² storage room, perfect for a wide range of business needs. Featuring high ceilings and insulation, the space is well-suited for creating a comfortable environment for both staff and customers. Convenient off-street parking is available. Located in the city center near ERA, this is a prime spot to set up your business. - Rent: €1,300 per month - Available starting from 1st October 2024"""""""...