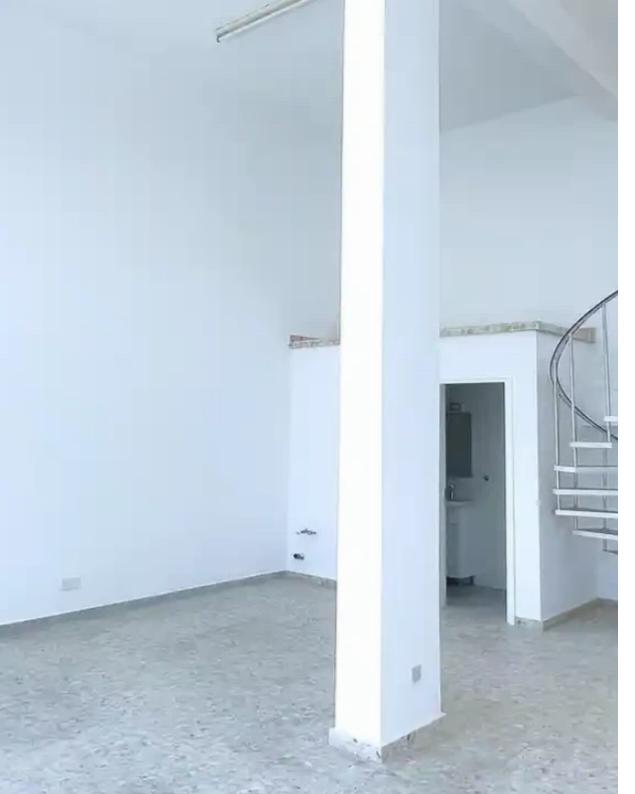

Offered at: 1,300

Type: Space

""""""Spacious 90m² ground-floor shop, complete with a 20m² mezzanine and an additional 20m² storage room, perfect for a wide range of business needs. Featuring high ceilings and insulation, the space is well-suited for creating a comfortable environment for both staff and customers. Convenient off-street parking is available. Located in the city center near ERA, this is a prime spot to set up your business. - Rent: €1,300 per month - Available starting from 1st October 2024"""""""...