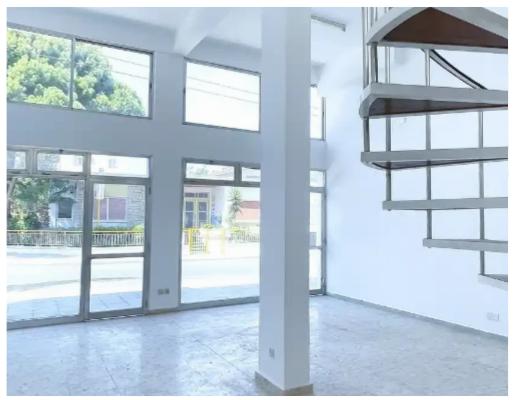

Offered at: 1,300

Type: Space

""""""Spacious 90m² ground-floor shop, complete with a 20m² mezzanine and an additional 20m² storage room, perfect for a wide range of business needs. Featuring high ceilings and insulation, the space is well-suited for creating a comfortable environment for both staff and customers. Convenient off-street parking is available. Located in the city center near ERA, this is a prime spot to set up your business. - Rent: €1,300 per month - Available starting from 1st October 2024"""""""...