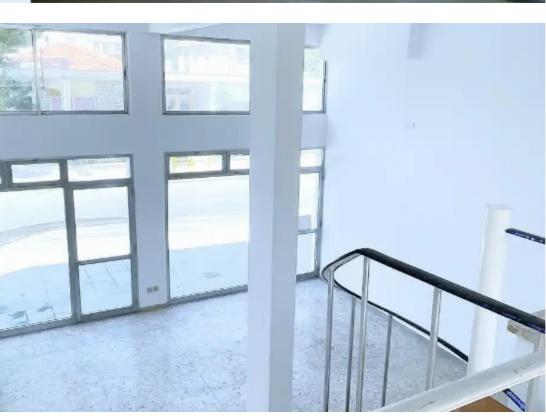

Offered at: 1,300

Type: Space

""""""Spacious 90m² ground-floor shop, complete with a 20m² mezzanine and an additional 20m² storage room, perfect for a wide range of business needs. Featuring high ceilings and insulation, the space is well-suited for creating a comfortable environment for both staff and customers. Convenient off-street parking is available. Located in the city center near ERA, this is a prime spot to set up your business. - Rent: €1,300 per month - Available starting from 1st October 2024"""""""...