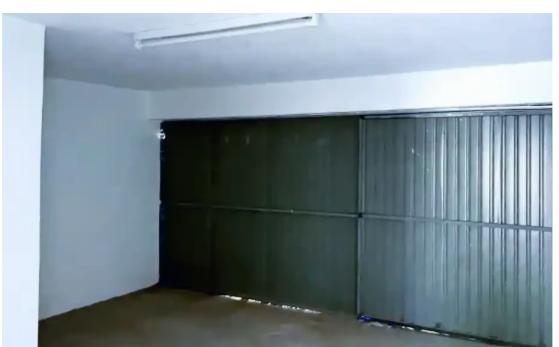

Offered at: 1,300

Type: Space

""""""Spacious 90m² ground-floor shop, complete with a 20m² mezzanine and an additional 20m² storage room, perfect for a wide range of business needs. Featuring high ceilings and insulation, the space is well-suited for creating a comfortable environment for both staff and customers. Convenient off-street parking is available. Located in the city center near ERA, this is a prime spot to set up your business. - Rent: €1,300 per month - Available starting from 1st October 2024"""""""...