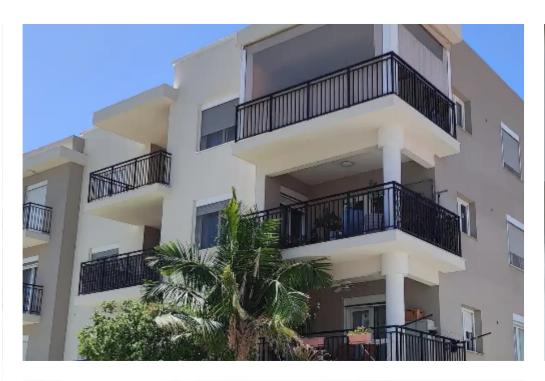

Parking spaces: Covered cars

Available from: 2024-09-17

Offered at: 1,450

Type: **Apartment** 

"""""2-bedroom apartment on the first floor of a small three-floors building in the Naafi area. Fully furnished, with all household appliances and a/c in all areas. Covered balcony, covered parking, storage room on the ground floor and 2 toilets. Common expenses and garbage are included in the price."""""...