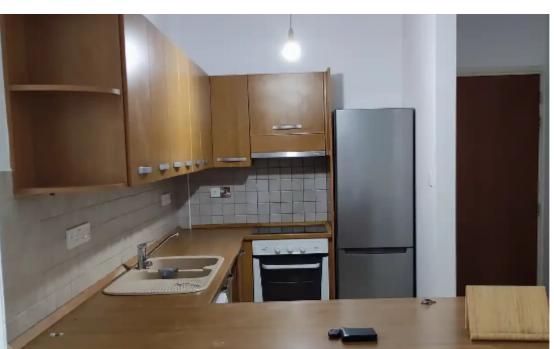

Parking spaces: Covered cars

Available from: 2024-09-17

Offered at: 1,450

Type: **Apartment** 

"""""2-bedroom apartment on the first floor of a small three-floors building in the Naafi area. Fully furnished, with all household appliances and a/c in all areas. Covered balcony, covered parking, storage room on the ground floor and 2 toilets. Common expenses and garbage are included in the price."""""...