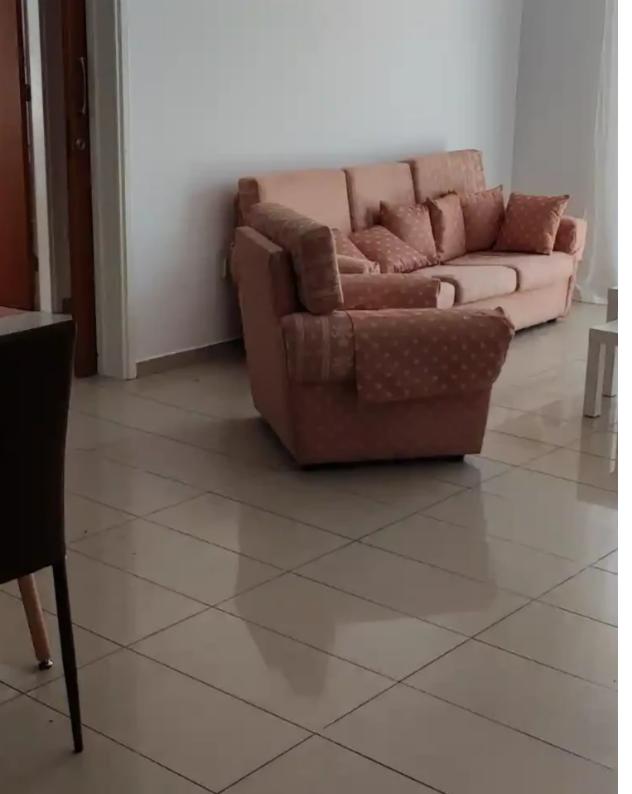

Parking spaces: Covered cars

Available from: 2024-09-17

Offered at: 1,450

Type: **Apartment** 

"""""2-bedroom apartment on the first floor of a small three-floors building in the Naafi area. Fully furnished, with all household appliances and a/c in all areas. Covered balcony, covered parking, storage room on the ground floor and 2 toilets. Common expenses and garbage are included in the price."""""...