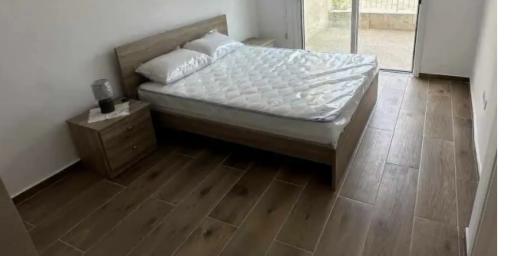

## €1.400

Limassol, Spyrou-Kyprianou-Ave-Kapsalos-3083, Cyprus

Offered at: €1,400 Estate ID: 61889 Ref: ba5440100

. Fully renovated, equipped with brand new furniture, electrical appliances i.e. build-in oven, ceramic hob, hood, washing machine, fridge, 43-inch LED smart TV and air condition in all rooms. . Situated on the ground floor, with a large bedroom, shower, siting area and kitchen. . With a large peaceful veranda (50 sq.m.) . Nets on all windows. . At a very central location close to all amenities ie supermarket, pharmacy, schools, bus stop, shops....