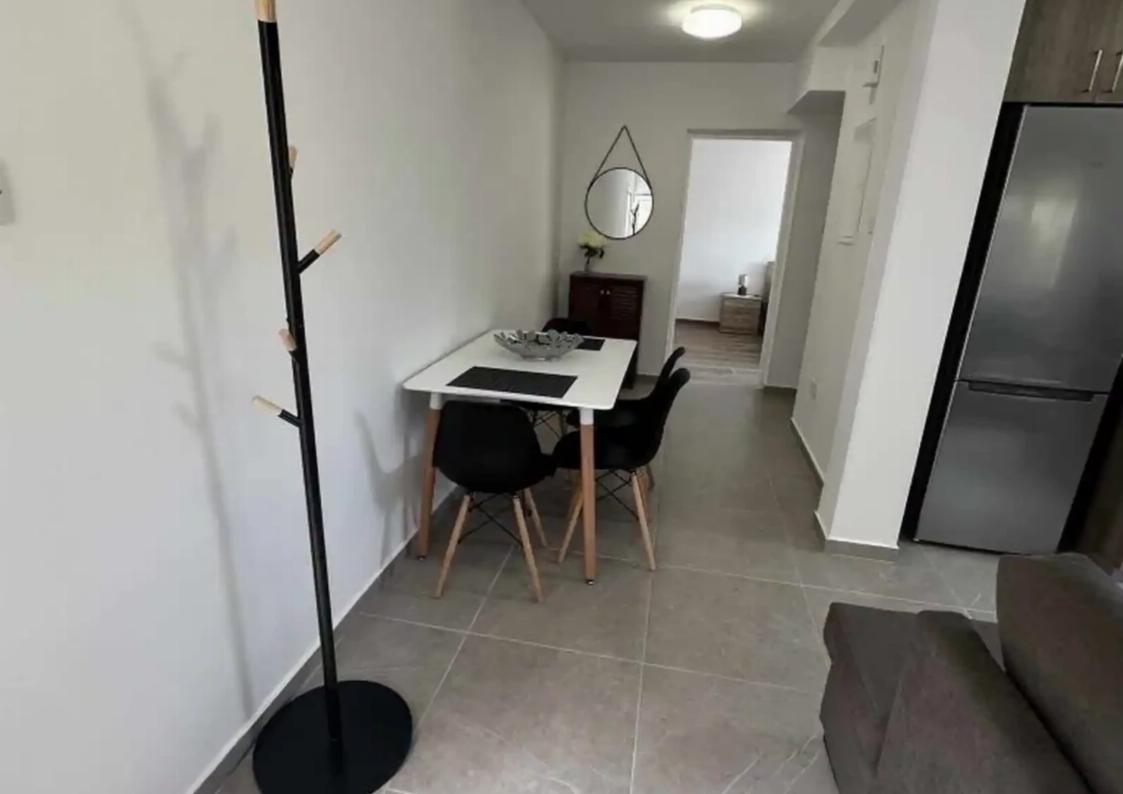

## €1.400

Limassol, Spyrou-Kyprianou-Ave-Kapsalos-3083, Cyprus

Offered at: €1,400 Estate ID: 61889 Ref: ba5440100

. Fully renovated, equipped with brand new furniture, electrical appliances i.e. build-in oven, ceramic hob, hood, washing machine, fridge, 43-inch LED smart TV and air condition in all rooms. . Situated on the ground floor, with a large bedroom, shower, siting area and kitchen. . With a large peaceful veranda (50 sq.m.) . Nets on all windows. . At a very central location close to all amenities ie supermarket, pharmacy, schools, bus stop, shops....