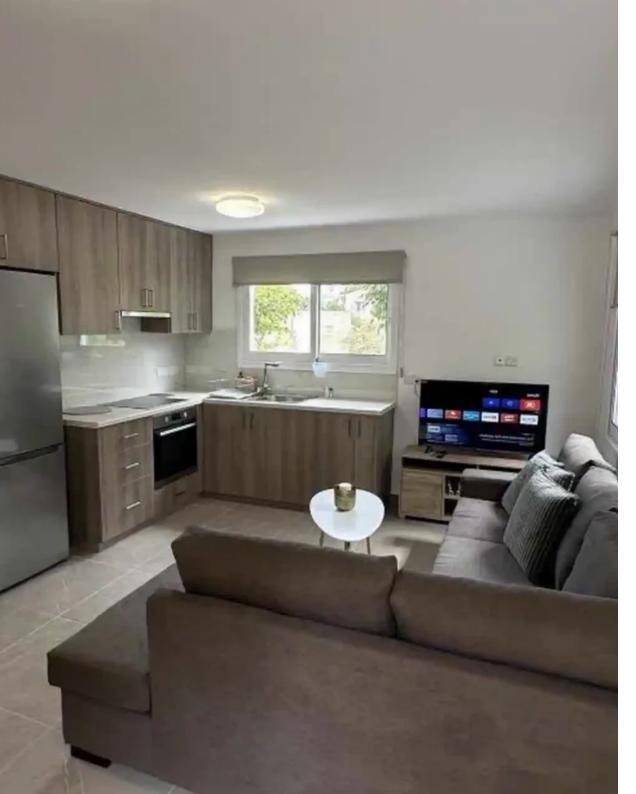

## €1.400

Limassol, Spyrou-Kyprianou-Ave-Kapsalos-3083, Cyprus

Offered at: €1,400 Estate ID: 61889 Ref: ba5440100

. Fully renovated, equipped with brand new furniture, electrical appliances i.e. build-in oven, ceramic hob, hood, washing machine, fridge, 43-inch LED smart TV and air condition in all rooms. . Situated on the ground floor, with a large bedroom, shower, siting area and kitchen. . With a large peaceful veranda (50 sq.m.) . Nets on all windows. . At a very central location close to all amenities ie supermarket, pharmacy, schools, bus stop, shops....