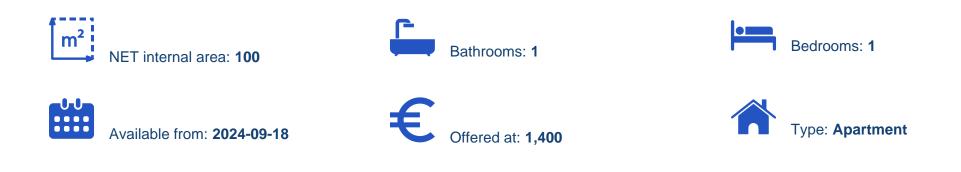

## €1.400

Limassol, Spyrou-Kyprianou-Ave-Kapsalos-3083, Cyprus

Offered at: €1,400 Estate ID: 61889 Ref: ba5440100

. Fully renovated, equipped with brand new furniture, electrical appliances i.e. build-in oven, ceramic hob, hood, washing machine, fridge, 43-inch LED smart TV and air condition in all rooms. . Situated on the ground floor, with a large bedroom, shower, siting area and kitchen. . With a large peaceful veranda (50 sq.m.) . Nets on all windows. . At a very central location close to all amenities ie supermarket, pharmacy, schools, bus stop, shops....