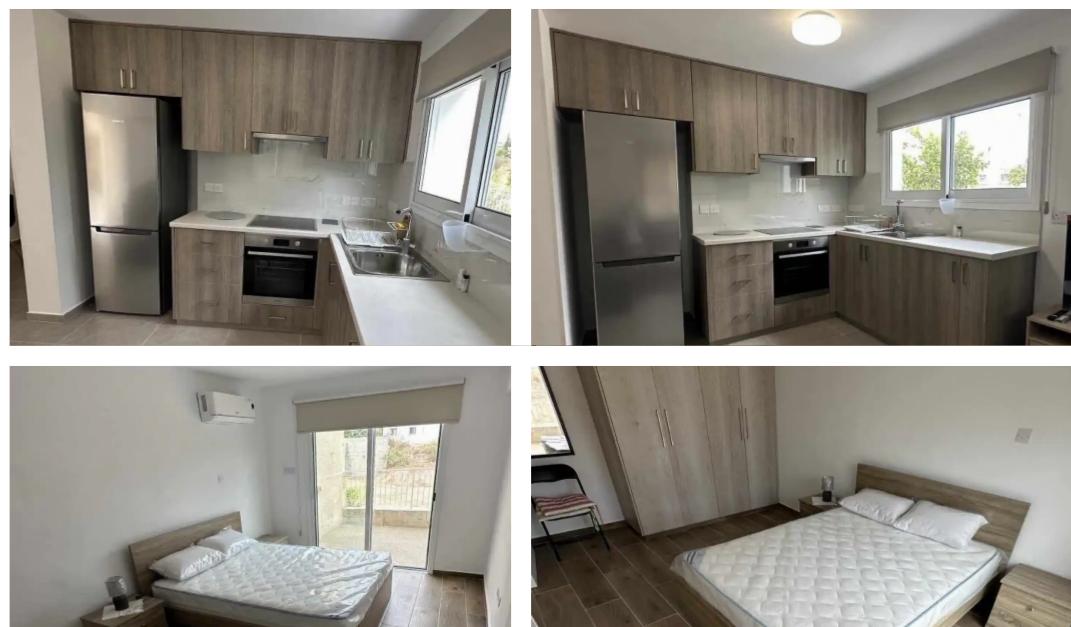

## €1.400

Limassol, Spyrou-Kyprianou-Ave-Kapsalos-3083, Cyprus

Offered at: €1,400 Estate ID: 61889 Ref: ba5440100

. Fully renovated, equipped with brand new furniture, electrical appliances i.e. build-in oven, ceramic hob, hood, washing machine, fridge, 43-inch LED smart TV and air condition in all rooms. . Situated on the ground floor, with a large bedroom, shower, siting area and kitchen. . With a large peaceful veranda (50 sq.m.) . Nets on all windows. . At a very central location close to all amenities ie supermarket, pharmacy, schools, bus stop, shops....