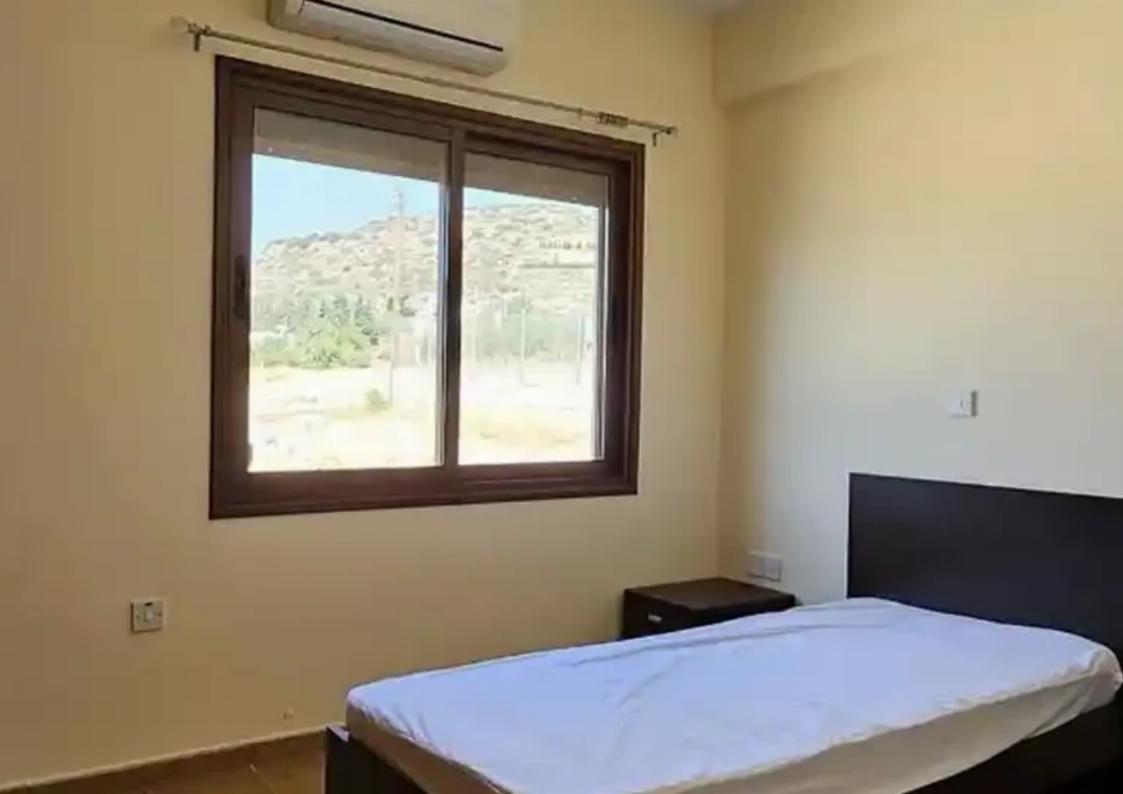

## 3-bedroom semi-detached to rent €1.600

Limassol, Palodeia-4549, Cyprus

Offered at: €1,600

**Estate ID:** 61905

**Ref:** ba5439432

NET internal area: 155

Bathrooms: 2

Bedrooms: 3

Parking spaces: Uncovered cars

Available from: 2024-09-18

Offered at: 1,600

Type: SemidetachedHouse

bathroom) -155 sqm Covered area -Fully furnished and equipped with new electrical appliances -Parking area for 2 cars -Air-conditioning in all rooms -Double glazing windows -Barbeque area -Alarm system -Backyard with flowers and Trees -Pressurused water syster -Storage room -Coverd Veranta -Pet friendly -Recently renovated -The house is very close to schools (Heritage, Pascal and The Island Private School of Limassol) , services and the center of Limassol. -Very quiet residential neighborhood ideal for families -Highway access ...