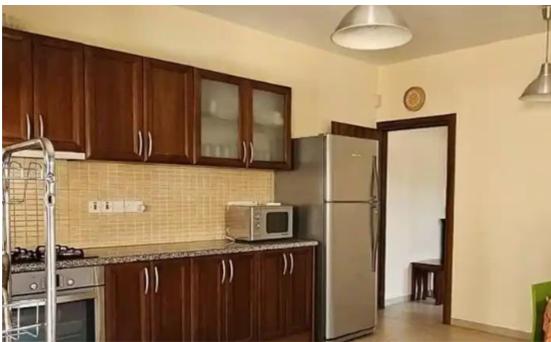

## 3-bedroom semi-detached to rent €1.600

Limassol, Palodeia-4549, Cyprus

Offered at: €1,600

**Estate ID:** 61905

**Ref:** ba5439432

NET internal area: 155

Bathrooms: 2

Bedrooms: 3

Parking spaces: Uncovered cars

Available from: 2024-09-18

Offered at: 1,600

Type: SemidetachedHouse

bathroom) -155 sqm Covered area -Fully furnished and equipped with new electrical appliances -Parking area for 2 cars -Air-conditioning in all rooms -Double glazing windows -Barbeque area -Alarm system -Backyard with flowers and Trees -Pressurused water syster -Storage room -Coverd Veranta -Pet friendly -Recently renovated -The house is very close to schools (Heritage, Pascal and The Island Private School of Limassol) , services and the center of Limassol. -Very quiet residential neighborhood ideal for families -Highway access ...