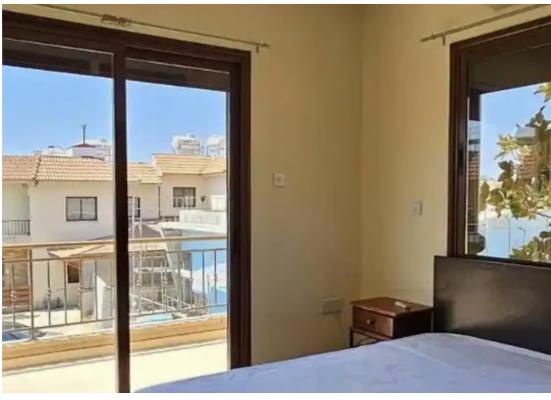

## 3-bedroom semi-detached to rent €1.600

Limassol, Palodeia-4549, Cyprus

Offered at: €1,600

**Estate ID:** 61905

**Ref:** ba5439432

NET internal area: 155

Bathrooms: 2

Bedrooms: 3

Parking spaces: Uncovered cars

Available from: 2024-09-18

Offered at: 1,600

Type: SemidetachedHouse

bathroom) -155 sqm Covered area -Fully furnished and equipped with new electrical appliances -Parking area for 2 cars -Air-conditioning in all rooms -Double glazing windows -Barbeque area -Alarm system -Backyard with flowers and Trees -Pressurused water syster -Storage room -Coverd Veranta -Pet friendly -Recently renovated -The house is very close to schools (Heritage, Pascal and The Island Private School of Limassol) , services and the center of Limassol. -Very quiet residential neighborhood ideal for families -Highway access ...