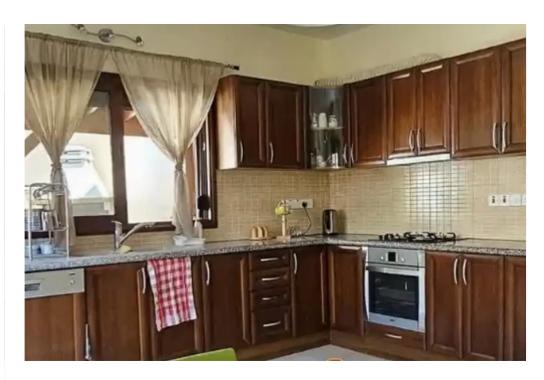

## 3-bedroom semi-detached to rent €1.600

Limassol, Palodeia-4549, Cyprus

Offered at: €1,600

**Estate ID:** 61905

**Ref:** ba5439432

NET internal area: 155

Bathrooms: 2

Bedrooms: 3

Parking spaces: Uncovered cars

Available from: 2024-09-18

Offered at: 1,600

Type: SemidetachedHouse

bathroom) -155 sqm Covered area -Fully furnished and equipped with new electrical appliances -Parking area for 2 cars -Air-conditioning in all rooms -Double glazing windows -Barbeque area -Alarm system -Backyard with flowers and Trees -Pressurused water syster -Storage room -Coverd Veranta -Pet friendly -Recently renovated -The house is very close to schools (Heritage, Pascal and The Island Private School of Limassol) , services and the center of Limassol. -Very quiet residential neighborhood ideal for families -Highway access ...