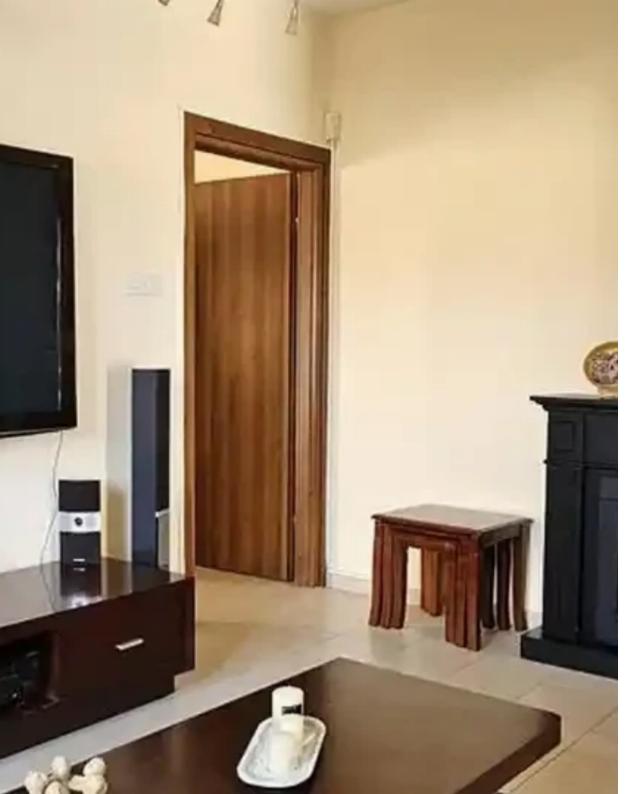

## 3-bedroom semi-detached to rent €1.600

Limassol, Palodeia-4549, Cyprus

Offered at: €1,600

**Estate ID:** 61905

**Ref:** ba5439432

NET internal area: 155

Bathrooms: 2

Bedrooms: 3

Parking spaces: Uncovered cars

Available from: 2024-09-18

Offered at: 1,600

Type: SemidetachedHouse

bathroom) -155 sqm Covered area -Fully furnished and equipped with new electrical appliances -Parking area for 2 cars -Air-conditioning in all rooms -Double glazing windows -Barbeque area -Alarm system -Backyard with flowers and Trees -Pressurused water syster -Storage room -Coverd Veranta -Pet friendly -Recently renovated -The house is very close to schools (Heritage, Pascal and The Island Private School of Limassol) , services and the center of Limassol. -Very quiet residential neighborhood ideal for families -Highway access ...