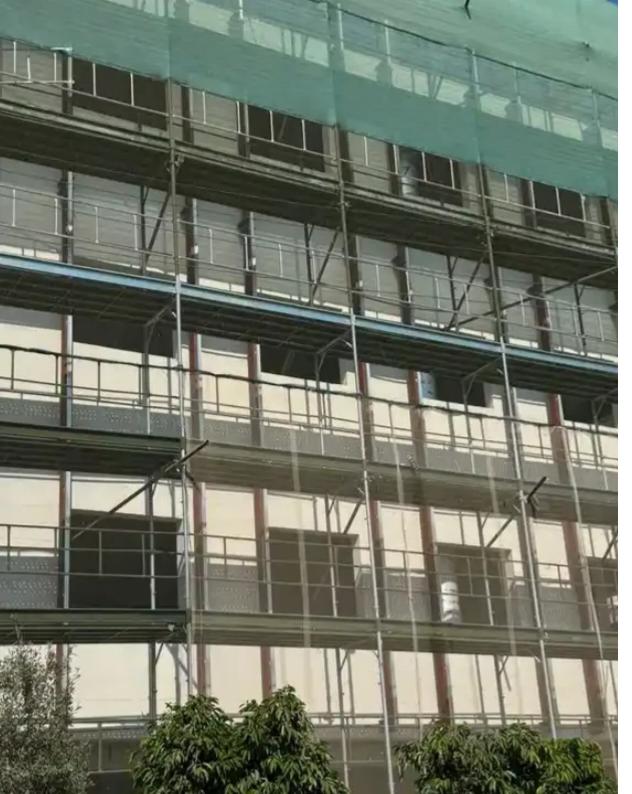

Offered at: **9,10**0

Type: Office

Year of build: 2024

Polemidia, available for rent from October. This 260m² open-plan office space, with a private entrance and ground floor area, is perfect for businesses, clinics, or shops seeking a prime location with easy access to amenities and transportation. Key Features: - Prime Location: Close to shops, restaurants, and all essential amenities. Easy access to the highway. - Spacious Layout: Entire 260m² first floor open-plan design, perfect for customization to suit your business needs. - Modern Facilities: Includes equipment for HVAC, two r...