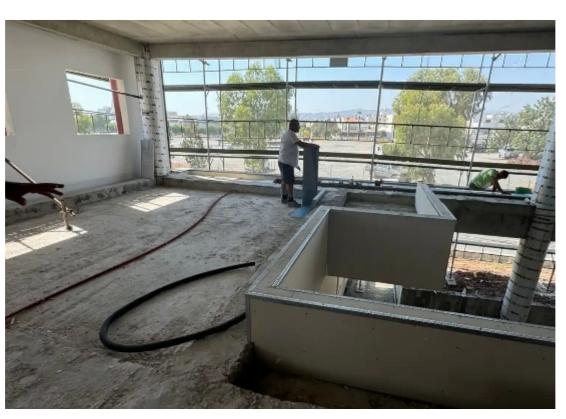

Offered at: **9,10**0

Type: Office

Year of build: 2024

Polemidia, available for rent from October. This 260m² open-plan office space, with a private entrance and ground floor area, is perfect for businesses, clinics, or shops seeking a prime location with easy access to amenities and transportation. Key Features: - Prime Location: Close to shops, restaurants, and all essential amenities. Easy access to the highway. - Spacious Layout: Entire 260m² first floor open-plan design, perfect for customization to suit your business needs. - Modern Facilities: Includes equipment for HVAC, two r...