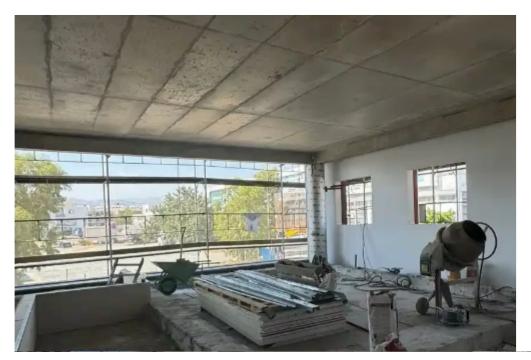

Offered at: **9,10**0

Type: Office

Year of build: 2024

Polemidia, available for rent from October. This 260m² open-plan office space, with a private entrance and ground floor area, is perfect for businesses, clinics, or shops seeking a prime location with easy access to amenities and transportation. Key Features: - Prime Location: Close to shops, restaurants, and all essential amenities. Easy access to the highway. - Spacious Layout: Entire 260m² first floor open-plan design, perfect for customization to suit your business needs. - Modern Facilities: Includes equipment for HVAC, two r...