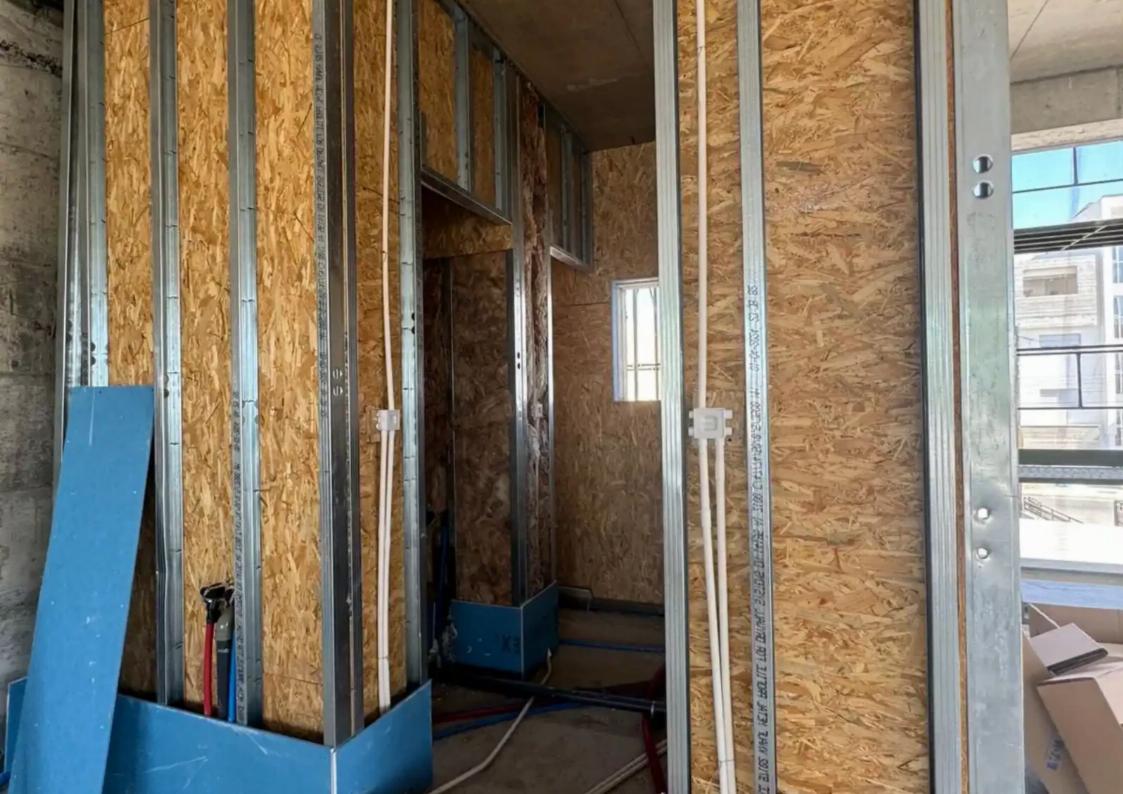

Offered at: **9,10**0

Type: Office

Year of build: 2024

Polemidia, available for rent from October. This 260m² open-plan office space, with a private entrance and ground floor area, is perfect for businesses, clinics, or shops seeking a prime location with easy access to amenities and transportation. Key Features: - Prime Location: Close to shops, restaurants, and all essential amenities. Easy access to the highway. - Spacious Layout: Entire 260m² first floor open-plan design, perfect for customization to suit your business needs. - Modern Facilities: Includes equipment for HVAC, two r...