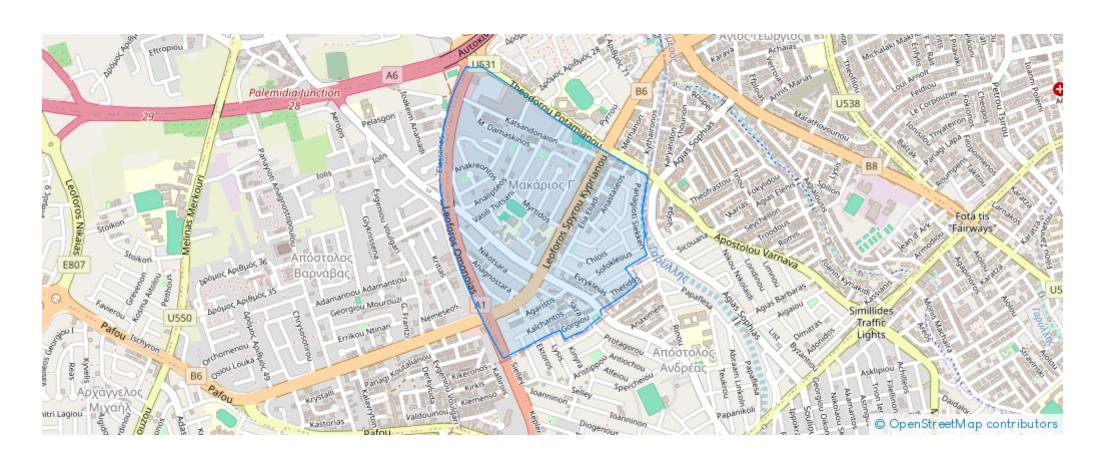

Makarios-Iii-Kato-Polemidia-4154, Cyprus

**Offered at:** € 9,100

**Estate ID:** 61908

**Ref:** ba5438962











NET internal area: 26



Available from: 2024-09-18



Offered at: **9,10**0



Type: Office



Year of build: 2024

Polemidia, available for rent from October. This 260m² open-plan office space, with a private entrance and ground floor area, is perfect for businesses, clinics, or shops seeking a prime location with easy access to amenities and transportation. Key Features: - Prime Location: Close to shops, restaurants, and all essential amenities. Easy access to the highway. - Spacious Layout: Entire 260m² first floor open-plan design, perfect for customization to suit your business needs. - Modern Facilities: Includes equipment for HVAC, two r...

## **Estate on map:**