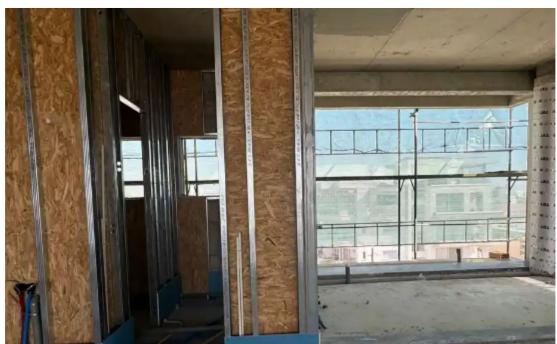

Offered at: **9,10**0

Type: Office

Year of build: 2024

Polemidia, available for rent from October. This 260m² open-plan office space, with a private entrance and ground floor area, is perfect for businesses, clinics, or shops seeking a prime location with easy access to amenities and transportation. Key Features: - Prime Location: Close to shops, restaurants, and all essential amenities. Easy access to the highway. - Spacious Layout: Entire 260m² first floor open-plan design, perfect for customization to suit your business needs. - Modern Facilities: Includes equipment for HVAC, two r...