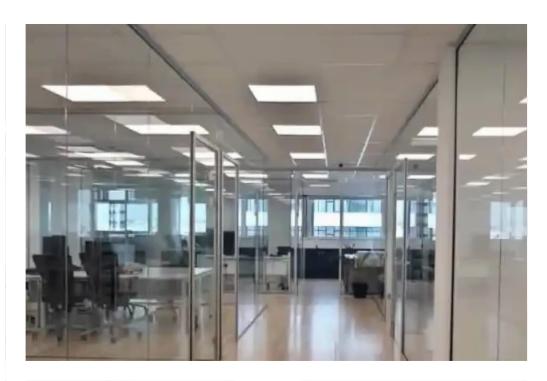

Offered at: **45,000** 

Type: Office

Bakeries, Banks, Coffee Shops) are within walking distance. - 1.500m2 - Big Open Plan Space - Separated Offices Rooms - Modern Glass Partitions - Big Covered Verandas with Panoramic Views - Access Control Systems - Lounge Area - Security/ Concierge Service in the Building - Raised Floor - Structure Cabling - Big Server Room with Air Condition - Kitchen Area - Fire Alarm Systems - Fully Air-Conditioning Systems AVAILABLE IMMEDIATELY!