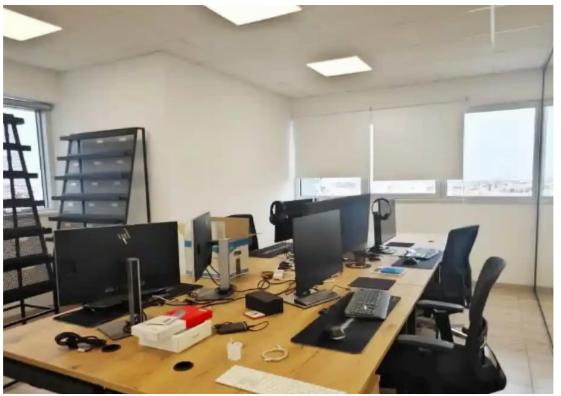

Offered at: **45,000** 

Type: Office

Bakeries, Banks, Coffee Shops) are within walking distance. - 1.500m2 - Big Open Plan Space - Separated Offices Rooms - Modern Glass Partitions - Big Covered Verandas with Panoramic Views - Access Control Systems - Lounge Area - Security/ Concierge Service in the Building - Raised Floor - Structure Cabling - Big Server Room with Air Condition - Kitchen Area - Fire Alarm Systems - Fully Air-Conditioning Systems AVAILABLE IMMEDIATELY!