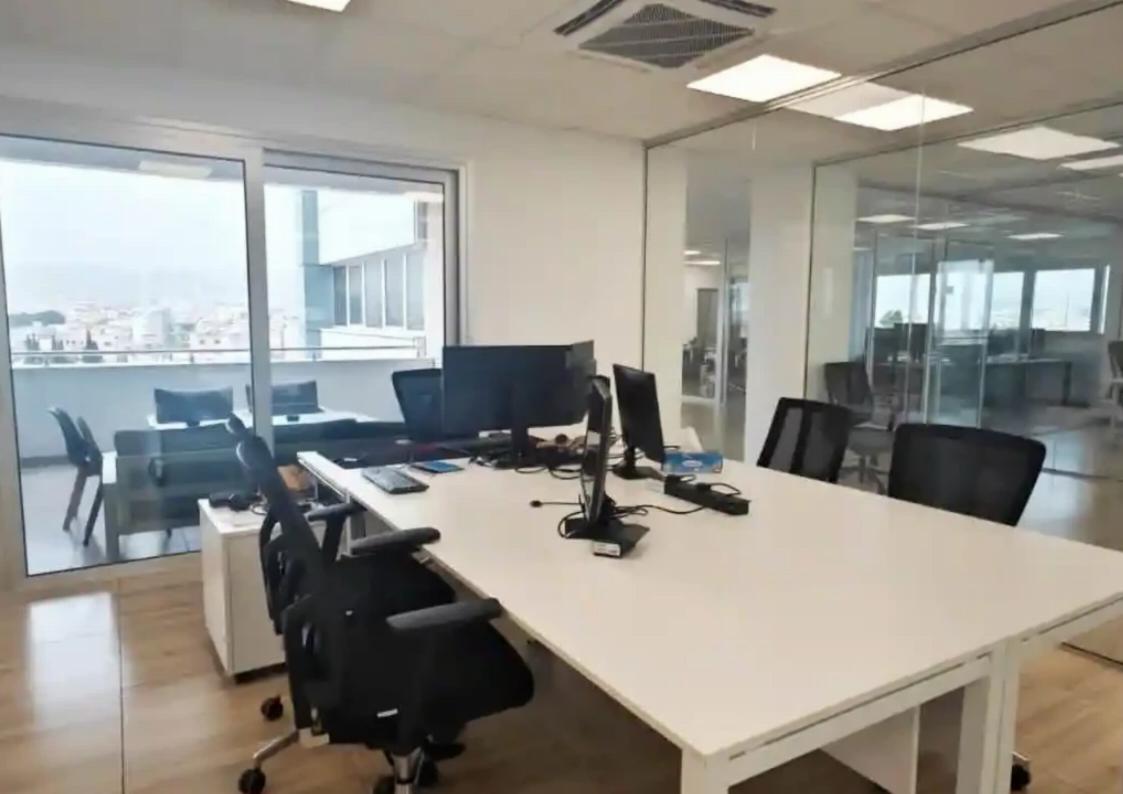

Offered at: **45,000** 

Type: Office

Bakeries, Banks, Coffee Shops) are within walking distance. - 1.500m2 - Big Open Plan Space - Separated Offices Rooms - Modern Glass Partitions - Big Covered Verandas with Panoramic Views - Access Control Systems - Lounge Area - Security/ Concierge Service in the Building - Raised Floor - Structure Cabling - Big Server Room with Air Condition - Kitchen Area - Fire Alarm Systems - Fully Air-Conditioning Systems AVAILABLE IMMEDIATELY!