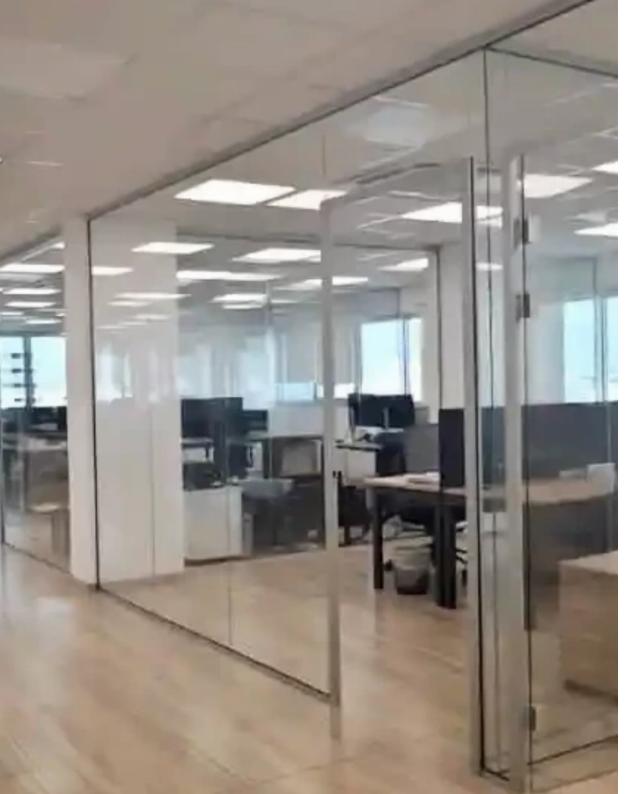

Offered at: **45,000** 

Type: Office

Bakeries, Banks, Coffee Shops) are within walking distance. - 1.500m2 - Big Open Plan Space - Separated Offices Rooms - Modern Glass Partitions - Big Covered Verandas with Panoramic Views - Access Control Systems - Lounge Area - Security/ Concierge Service in the Building - Raised Floor - Structure Cabling - Big Server Room with Air Condition - Kitchen Area - Fire Alarm Systems - Fully Air-Conditioning Systems AVAILABLE IMMEDIATELY!