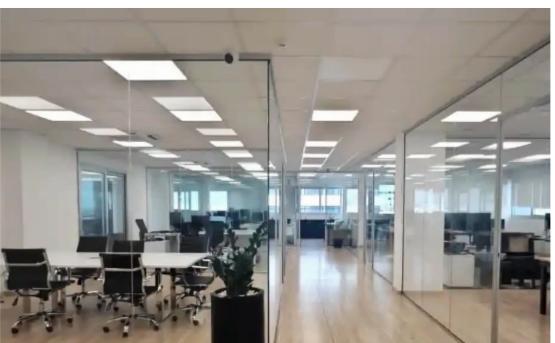

Offered at: **45,000** 

Type: Office

Bakeries, Banks, Coffee Shops) are within walking distance. - 1.500m2 - Big Open Plan Space - Separated Offices Rooms - Modern Glass Partitions - Big Covered Verandas with Panoramic Views - Access Control Systems - Lounge Area - Security/ Concierge Service in the Building - Raised Floor - Structure Cabling - Big Server Room with Air Condition - Kitchen Area - Fire Alarm Systems - Fully Air-Conditioning Systems AVAILABLE IMMEDIATELY!