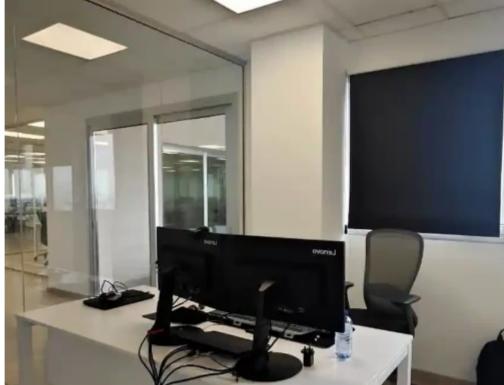

Offered at: **45,000** 

Type: Office

Bakeries, Banks, Coffee Shops) are within walking distance. - 1.500m2 - Big Open Plan Space - Separated Offices Rooms - Modern Glass Partitions - Big Covered Verandas with Panoramic Views - Access Control Systems - Lounge Area - Security/ Concierge Service in the Building - Raised Floor - Structure Cabling - Big Server Room with Air Condition - Kitchen Area - Fire Alarm Systems - Fully Air-Conditioning Systems AVAILABLE IMMEDIATELY!