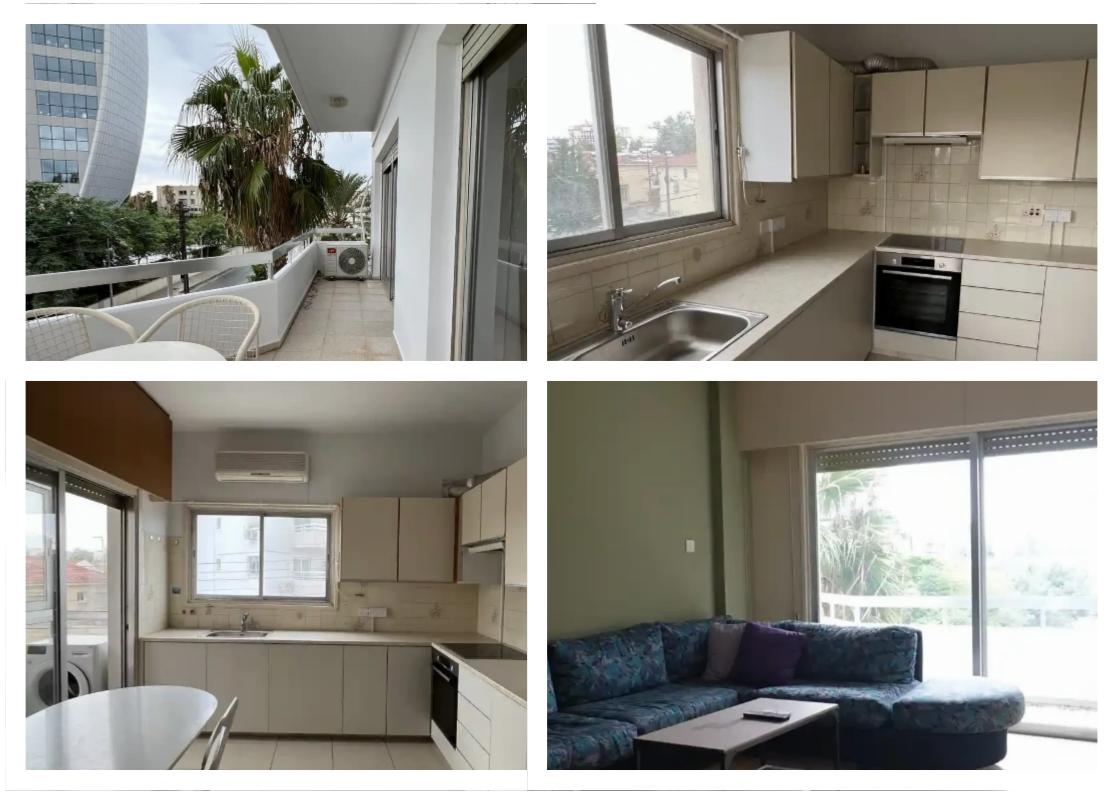

## €1.800

Limassol, Oval-Kean-Nero-Cafe-Dassoudi-Park-Lidl-Fragk-Agios-Athanasios-4103 , Cyprus

Offered at: €1,800 Estate ID: 61914 Ref: ba5438892

""""""Modern 2-Bedroom Apartment for Rent in Limassol, Agios Athanasios ,Near the Beach ? Rent: 1800 per month ? Location: Krinou Agios Athanasios ? Bedrooms: 2 ? Bathrooms: 2 ? Size: 120sq.m Welcome to your new home! This spacious and modern 2-bedroom apartment is located in the heart of Limassol opposite of the beach offering easy access to public transport, shopping centers, restaurants, and parks. Perfect for young professionals or small families, the apartment features: • Bright and airy living room with large windows • Fully equipped kitchen with modern appliances • Private balcony spacious with great views (The Oval Building and beach) • Secure parki...