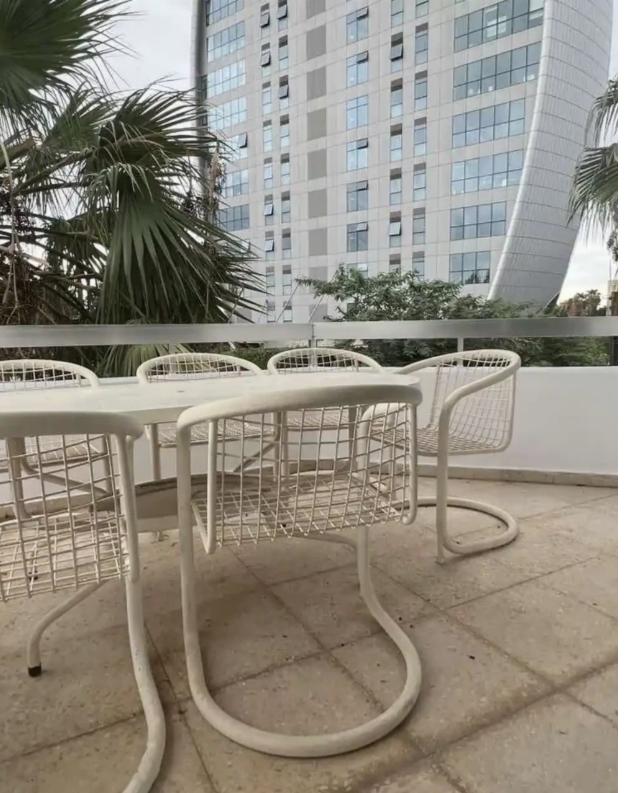

## €1.800

Limassol, Oval-Kean-Nero-Cafe-Dassoudi-Park-Lidl-Fragk-Agios-Athanasios-4103 , Cyprus

Offered at: €1,800 Estate ID: 61914 Ref: ba5438892

""""""Modern 2-Bedroom Apartment for Rent in Limassol, Agios Athanasios ,Near the Beach ? Rent: 1800 per month ? Location: Krinou Agios Athanasios ? Bedrooms: 2 ? Bathrooms: 2 ? Size: 120sq.m Welcome to your new home! This spacious and modern 2-bedroom apartment is located in the heart of Limassol opposite of the beach offering easy access to public transport, shopping centers, restaurants, and parks. Perfect for young professionals or small families, the apartment features: • Bright and airy living room with large windows • Fully equipped kitchen with modern appliances • Private balcony spacious with great views (The Oval Building and beach) • Secure parki...