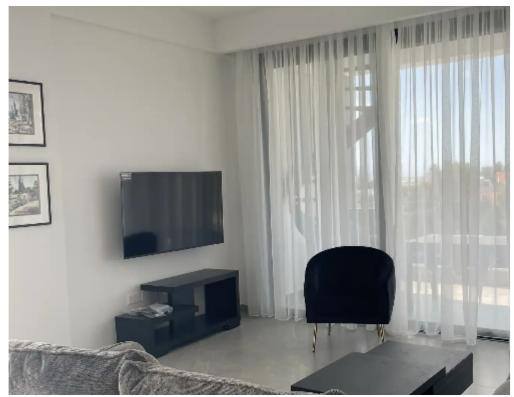

## 2-bedroom penthouse to rent

€2.250

Limassol, Kalogeropouleio-Gymnasium-Kodobathkia-Mesa-Geitonia-4002, Cyprus

**Offered at:** €2,250

**Estate ID:** 61915

**Ref:** ba5438917

NET internal area: 95

Bathrooms: 2

Bedrooms: 2

Parking spaces: Covered cars

Available from: 2024-09-18

Offered at: 2,250

Type: **Penthouse** 

"""""Luxury Brand New penthouse apartment with a private top roof, 2 bedrooms, high-quality full furniture, 2 bathrooms, separate laundry, 3 verandas, cover parking, 95 m cover area plus verandas, 500 m to the central city, 800 m to the sea.""""""""...