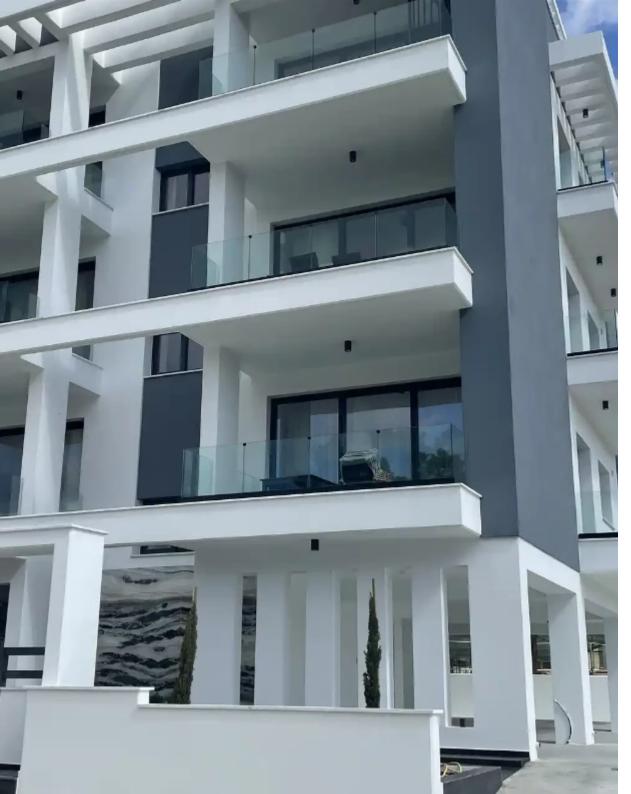

## 2-bedroom penthouse to rent

€2.250

Limassol, Kalogeropouleio-Gymnasium-Kodobathkia-Mesa-Geitonia-4002, Cyprus

**Offered at:** €2,250

**Estate ID:** 61915

**Ref:** ba5438917

NET internal area: 95

Bathrooms: 2

Bedrooms: 2

Parking spaces: Covered cars

Available from: 2024-09-18

Offered at: 2,250

Type: **Penthouse** 

"""""Luxury Brand New penthouse apartment with a private top roof, 2 bedrooms, high-quality full furniture, 2 bathrooms, separate laundry, 3 verandas, cover parking, 95 m cover area plus verandas, 500 m to the central city, 800 m to the sea.""""""""...