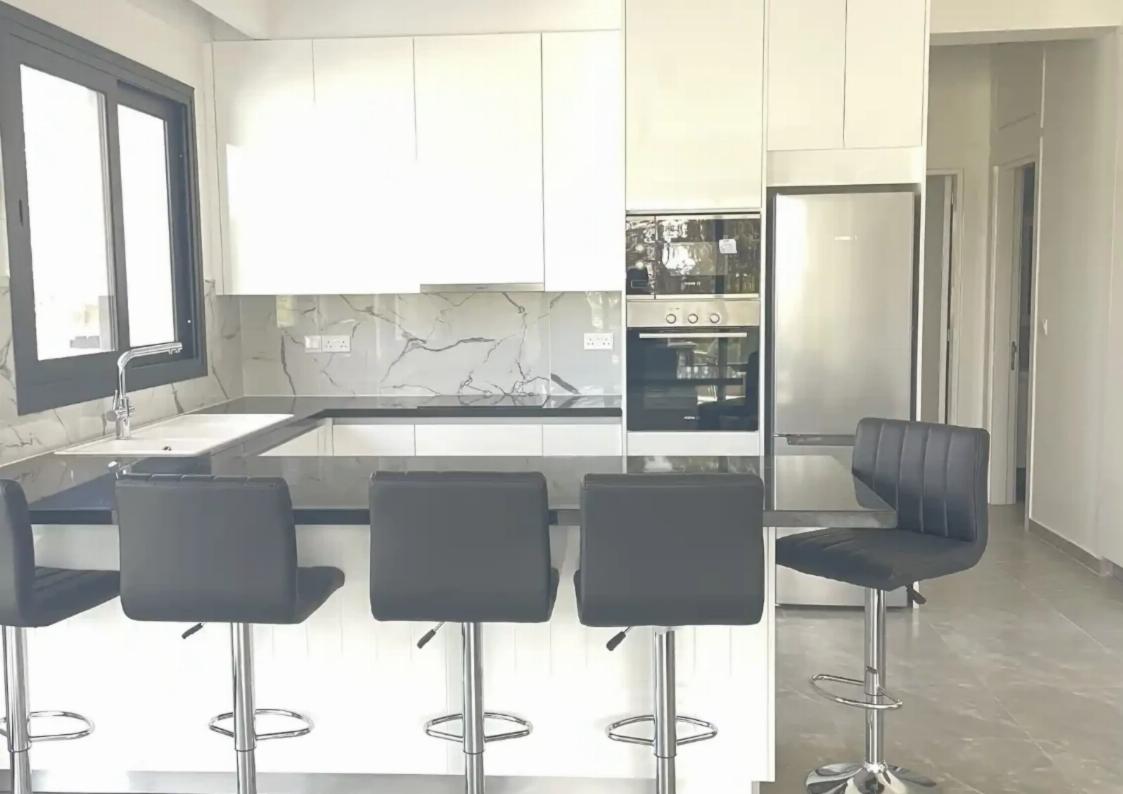

Bedrooms: 2

Parking spaces: Covered cars

Available from: 2024-09-18

Offered at: 2,250

Type: **Penthouse** 

"""""Luxury Brand New penthouse apartment with a private top roof, 2 bedrooms, high-quality full furniture, 2 bathrooms, separate laundry, 3 verandas, cover parking, 95 m cover area plus verandas, 500 m to the central city, 800 m to the sea.""""""""...