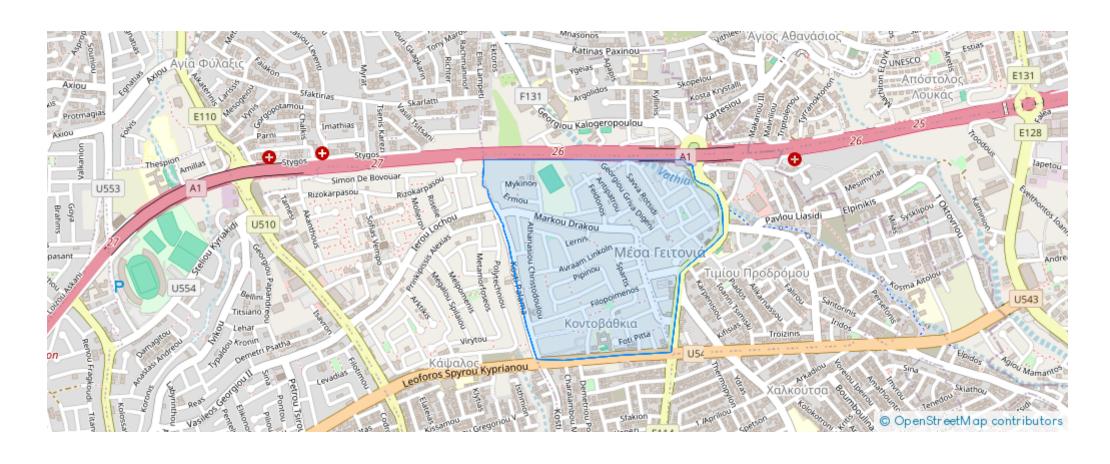

## 2-bedroom penthouse to rent

€2.250

Limassol, Kalogeropouleio-Gymnasium-Kodobathkia-Mesa-Geitonia-4002, Cyprus

**Offered at:** €2,250

**Estate ID:** 61915

**Ref:** ba5438917











NET internal area: 95



Bathrooms: 2



Bedrooms: 2



Parking spaces: Covered cars



Available from: 2024-09-18



Offered at: 2,250



Type: **Penthouse** 

"""""Luxury Brand New penthouse apartment with a private top roof, 2 bedrooms, high-quality full furniture, 2 bathrooms, separate laundry, 3 verandas, cover parking, 95 m cover area plus verandas, 500 m to the central city, 800 m to the sea.""""""""...

## **Estate on map:**